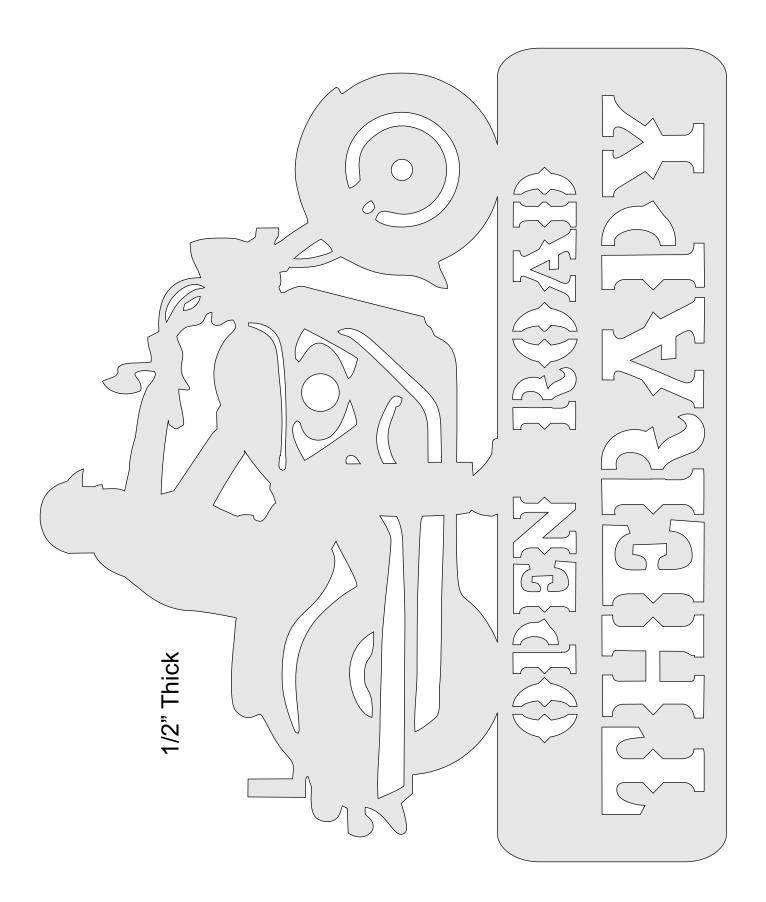

|  |
|------------------|---------------------|----------------|---------|---|--|
| 🔿 Fit            |                     |                |         |   |  |
| Actual size      | ◀                   | •              |         |   |  |
| Shrink oversized | d pages             |                |         |   |  |
| Custom Scale:    | 100 %               |                |         |   |  |
| Choose paper s   | ource by PDF page s | ize Pages to P | int     |   |  |
|                  |                     | All            |         | - |  |
|                  |                     | Current        | page    |   |  |
|                  |                     |                |         |   |  |
|                  |                     | Pages          | 1 - 34  |   |  |

Open Road Therapy





1/2" Thick