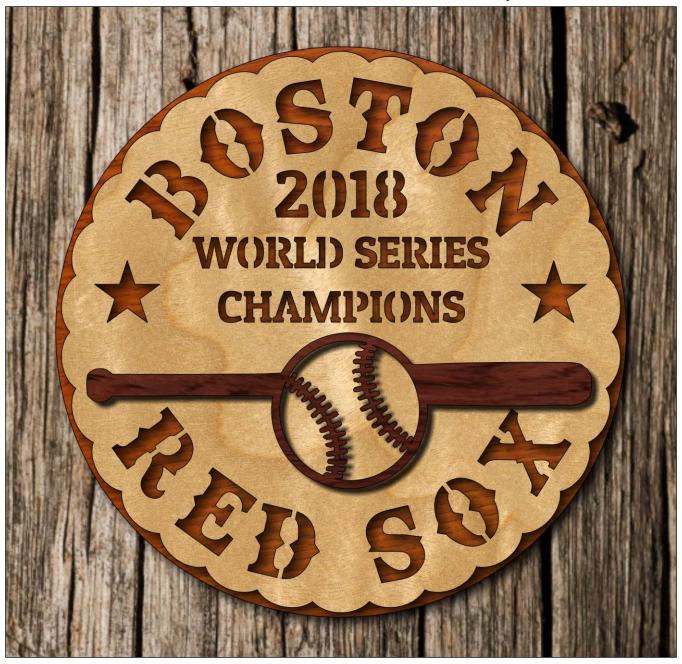

the entire book is kept intact. You may not sell the pattern or include it in another commercial package of any type.

Steve Good retains the right to the pattern. If you have any questions about the use of this pattern please contact me at steve@stevedgood.com

When printing this pattern it is important to print it full size. When you bring up the print dialog box look in the "Page Sizing & Handling" section. Make sure the "Actual Size" is selected before you hit print.

You also only need to print the page/s you need. After the print dialog opens look for the "Pages to Print" section. You can print the current page or a range of pages. This will help save ink by not printing the title/instruction pages.

## **Printing Instructions**





Boston Red Sox 2018 World Series Champions Plate







## Small version



All parts are 1/4" thick