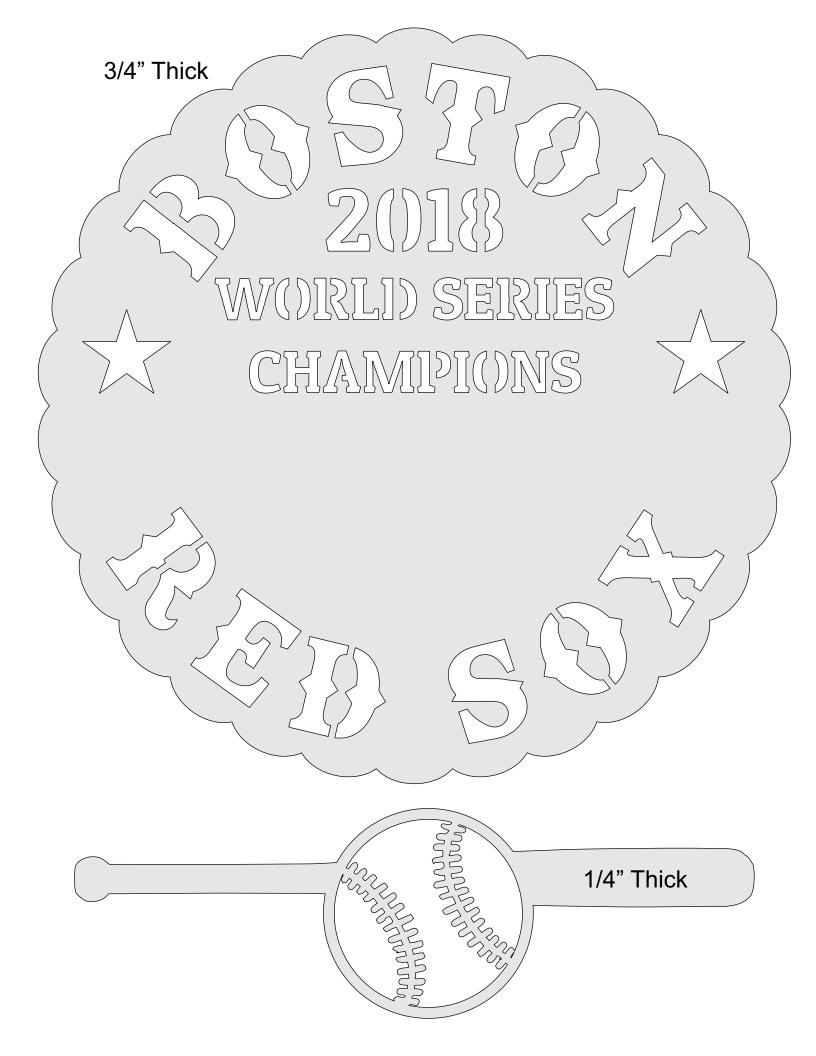

## **Printing Instructions**

Boston Red Sox 2018 World Series Champions Plate

## Small version

All parts are 1/4" thick