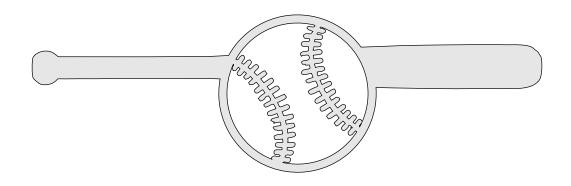

## **Printing Instructions**

Boston Red Sox 2018 World Series Champions Plate

## Small version

All parts are 1/4" thick