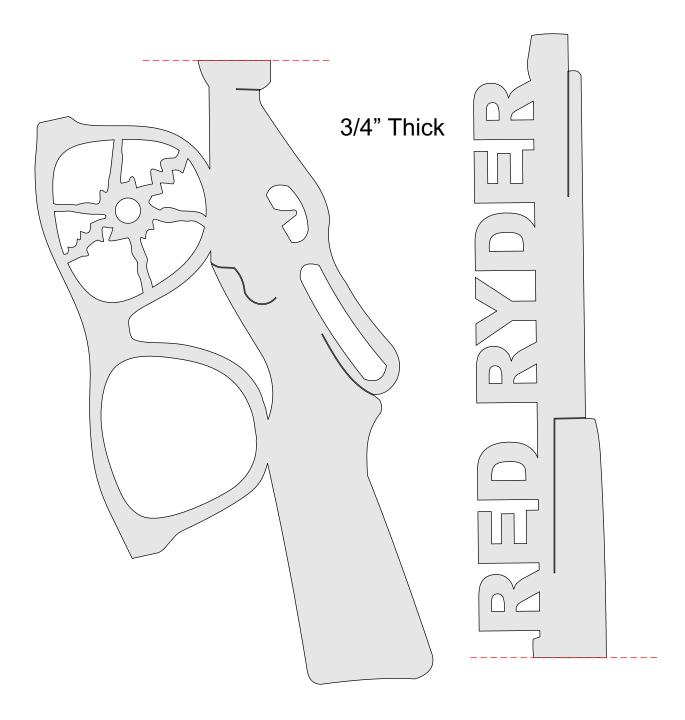

#### Tribute to the movie "A Christmas Story"

The mounting board should be 14" X 4.75"