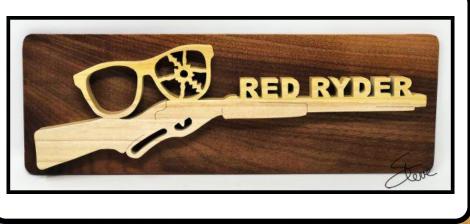

#### Tribute to the movie "A Christmas Story"

The mounting board should be 14" X 4.75"