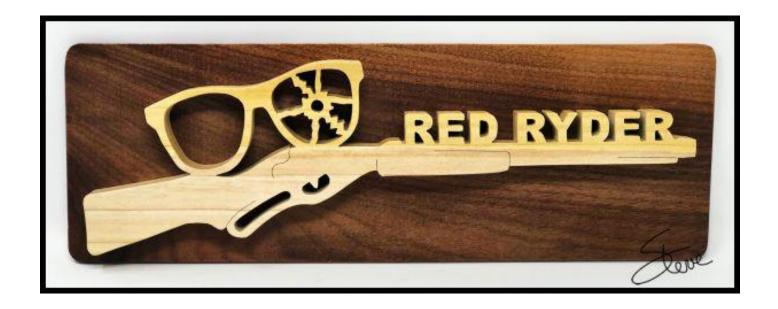

#### Tribute to the movie "A Christmas Story"

The mounting board should be 14" X 4.75"