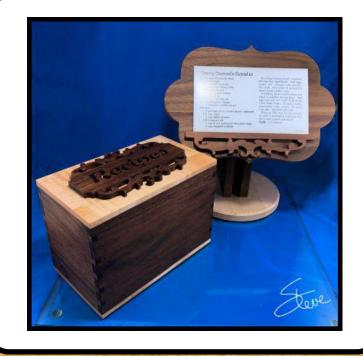

## **Printing Instructions**

Recipe Box to go with the recipe stand.

This pattern requires small brass hinges.

They need to be 3/4" wide and fit 1/4" thick wood.

https://www.bearwood.com/butt-hinges-brass-plated-06-hh-c26.html

This pattern is for the box only. If you want the stand search my online catalog for the term "recipe".

http://www.stevedgood.com/catalog/

The box is intended for 4" X 6" cards.

| 1/4" Thick<br>Bottom Back  |  |  |
|----------------------------|--|--|
|                            |  |  |
| 1/4" Thick<br>Bottom Front |  |  |
| 1/4" Thick<br>Top Back     |  |  |
| 1/4" Thick<br>Top Front    |  |  |