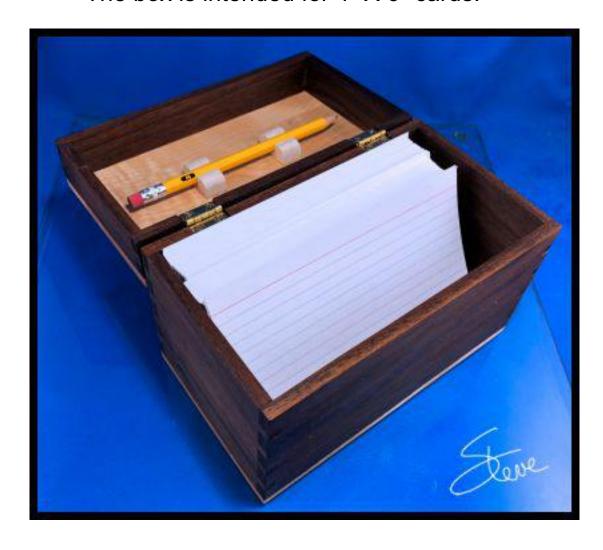

## **Printing Instructions**

Recipe Box to go with the recipe stand.

This pattern requires small brass hinges.

They need to be 3/4" wide and fit 1/4" thick wood.

https://www.bearwood.com/butt-hinges-brass-plated-06-hh-c26.html

This pattern is for the box only. If you want the stand search my online catalog for the term "recipe".

http://www.stevedgood.com/catalog/

The box is intended for 4" X 6" cards.

| 1/4" Thick<br>Bottom Back  |  |  |
|----------------------------|--|--|
|                            |  |  |
| 1/4" Thick<br>Bottom Front |  |  |
| 1/4" Thick<br>Top Back     |  |  |
| 1/4" Thick<br>Top Front    |  |  |