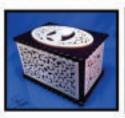

## **Printing Instructions**

Recipe Box to go with the recipe stand.

This pattern requires small brass hinges.

They need to be 3/4" wide and fit 1/4" thick wood.

https://www.bearwood.com/butt-hinges-brass-plated-06-hh-c26.html

This pattern is for the box only. If you want the stand search my online catalog for the term "recipe".

http://www.stevedgood.com/catalog/

The box is intended for 4" X 6" cards.

| 1/4" Thick<br>Bottom Back  |  |  |
|----------------------------|--|--|
|                            |  |  |
| 1/4" Thick<br>Bottom Front |  |  |
| 1/4" Thick<br>Top Back     |  |  |
| 1/4" Thick<br>Top Front    |  |  |