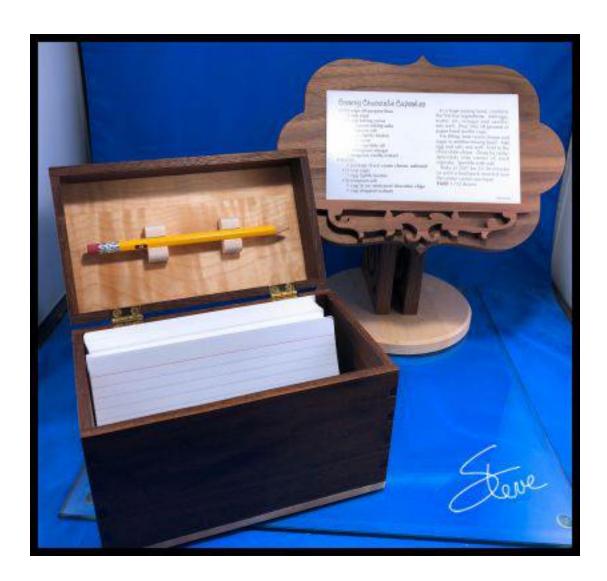

## **Printing Instructions**

Recipe Box to go with the recipe stand.

This pattern requires small brass hinges.

They need to be 3/4" wide and fit 1/4" thick wood.

https://www.bearwood.com/butt-hinges-brass-plated-06-hh-c26.html

This pattern is for the box only. If you want the stand search my online catalog for the term "recipe".

http://www.stevedgood.com/catalog/

The box is intended for 4" X 6" cards.

| 1/4" Thick<br>Bottom Back  |  |  |
|----------------------------|--|--|
|                            |  |  |
| 1/4" Thick<br>Bottom Front |  |  |
| 1/4" Thick<br>Top Back     |  |  |
| 1/4" Thick<br>Top Front    |  |  |