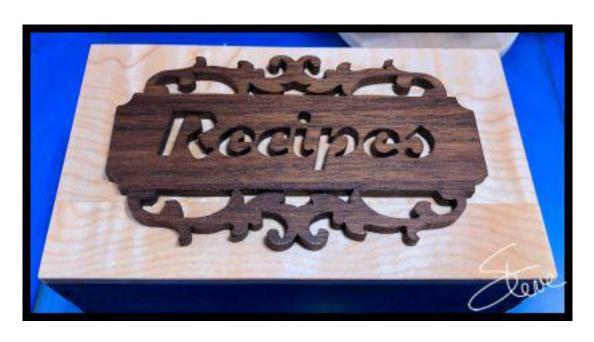

This pattern is for the box only. If you want the stand search my online catalog for the term "recipe".

http://www.stevedgood.com/catalog/

The box is intended for 4" X 6" cards.

| 1/4" Thick<br>Bottom Back  |  |  |
|----------------------------|--|--|
|                            |  |  |
| 1/4" Thick<br>Bottom Front |  |  |
| 1/4" Thick<br>Top Back     |  |  |
| 1/4" Thick<br>Top Front    |  |  |