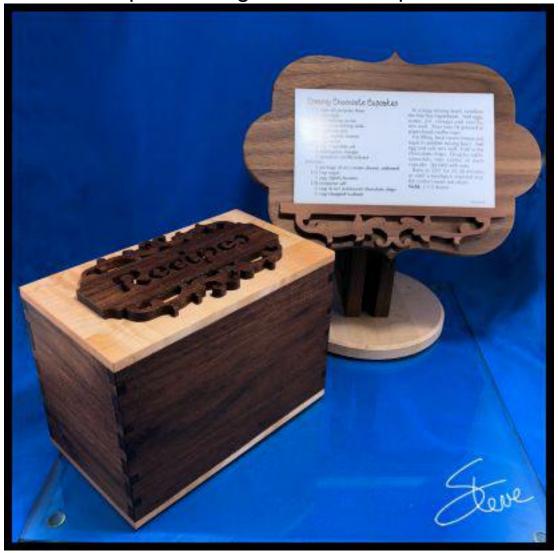

## **Printing Instructions**

Recipe Box to go with the recipe stand.

This pattern requires small brass hinges.

They need to be 3/4" wide and fit 1/4" thick wood.

https://www.bearwood.com/butt-hinges-brass-plated-06-hh-c26.html

This pattern is for the box only. If you want the stand search my online catalog for the term "recipe".

http://www.stevedgood.com/catalog/

The box is intended for 4" X 6" cards.

| 1/4" Thick<br>Bottom Back  |  |  |
|----------------------------|--|--|
|                            |  |  |
| 1/4" Thick<br>Bottom Front |  |  |
| 1/4" Thick<br>Top Back     |  |  |
| 1/4" Thick<br>Top Front    |  |  |