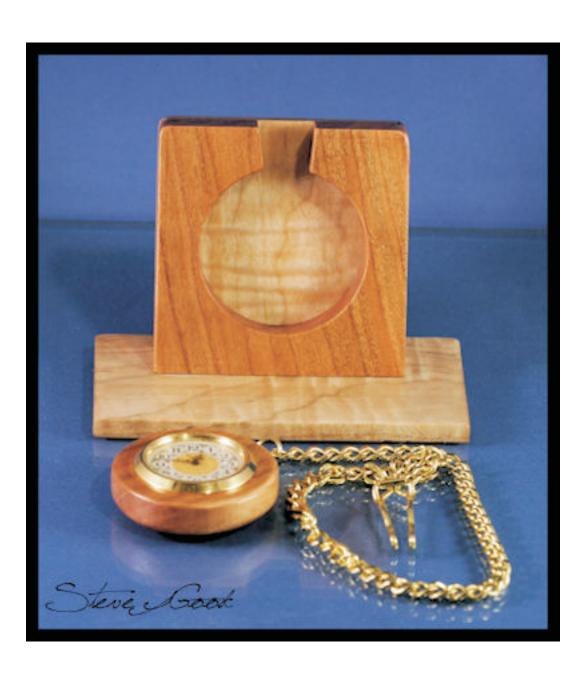

After you cut and assemble the watch holder bevel the bottom 10 -15 degrees and mount it to the base.

Drill Hole for watch pull.

Use a 1 3/8" Forstner bit for the clock insert.
Only drill 1/4" deep.

Back 1/4" Thick

Use a 2 1/8" Forstner bit for the holder. Drill all the way through.