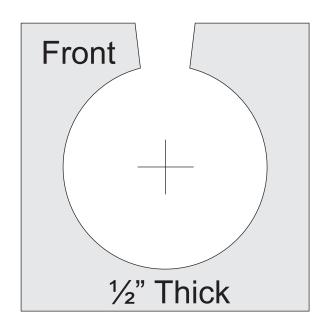

After you cut and assemble the watch holder bevel the bottom 10 -15 degrees and mount it to the base.

Drill Hole for watch pull.

Use a 1 3/8" Forstner bit for the clock insert.
Only drill 1/4" deep.

Back 1/4" Thick

Use a 2 1/8" Forstner bit for the holder. Drill all the way through.