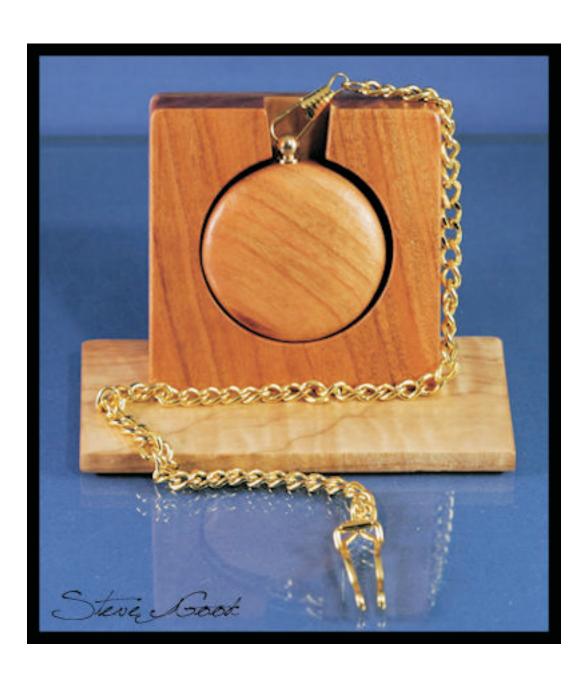

## Requires a 1 7/16" mini clock insert. Woodcraft Part #125116

Requires a Pocket watch pull and chain. Woodcraft Part #145955

http://www.woodcraft.com

You want to sand the watch body to give it a nice rounded back.

After you cut and assemble the watch holder bevel the bottom 10 -15 degrees and mount it to the base.

Drill Hole for watch pull.

Use a 1 3/8" Forstner bit for the clock insert.
Only drill 1/4" deep.

Back 1/4" Thick