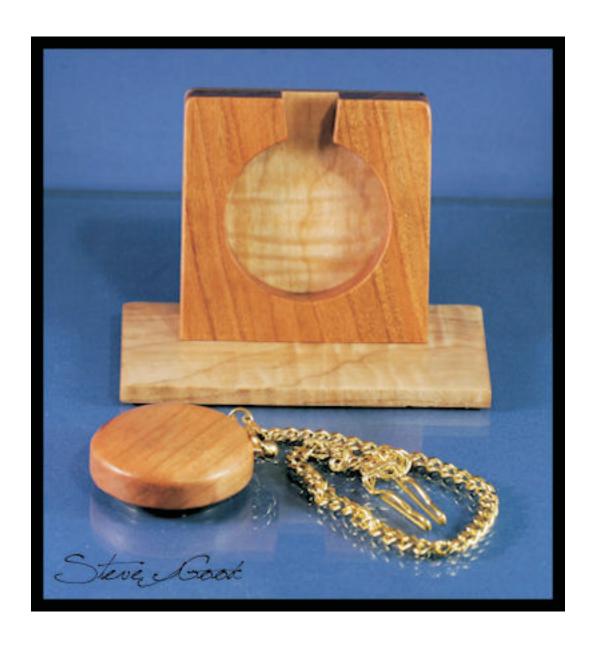

## Pocket Watch and Holder

## Requires a 1 7/16" mini clock insert. Woodcraft Part #125116

Requires a Pocket watch pull and chain. Woodcraft Part #145955

http://www.woodcraft.com

You want to sand the watch body to give it a nice rounded back.

After you cut and assemble the watch holder bevel the bottom 10 -15 degrees and mount it to the base.

Drill Hole for watch pull.

Use a 1 3/8" Forstner bit for the clock insert.
Only drill 1/4" deep.

Back 1/4" Thick