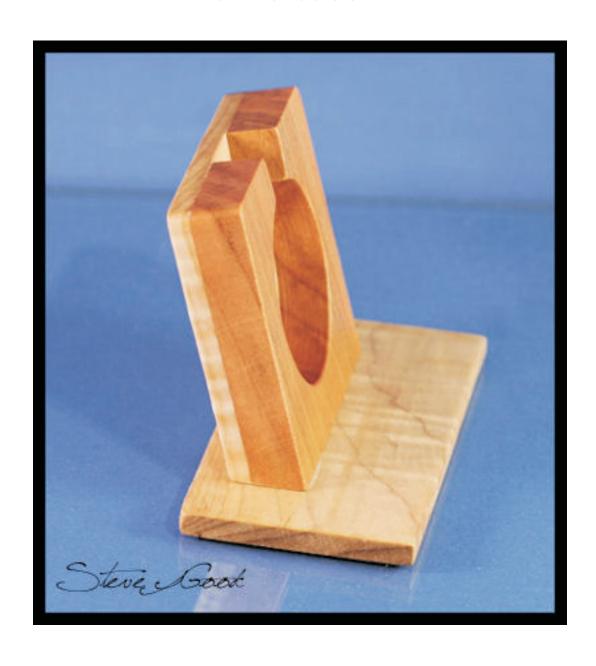

After you cut and assemble the watch holder bevel the bottom 10 -15 degrees and mount it to the base.

Drill Hole for watch pull.

Use a 1 3/8" Forstner bit for the clock insert.
Only drill 1/4" deep.

Back 1/4" Thick

Use a 2 1/8" Forstner bit for the holder. Drill all the way through.