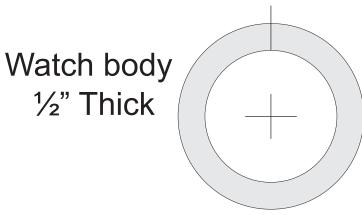

## Requires a 1 7/16" mini clock insert. Woodcraft Part #125116

Requires a Pocket watch pull and chain. Woodcraft Part #145955

http://www.woodcraft.com

You want to sand the watch body to give it a nice rounded back.

Use a 2 1/8" Forstner bit for the holder. Drill all the way through.