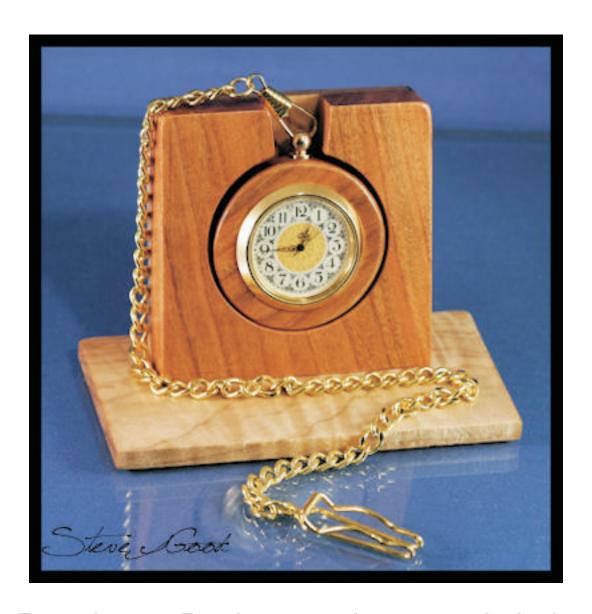

## Pocket Watch and Holder

## Requires a 1 7/16" mini clock insert. Woodcraft Part #125116

Requires a Pocket watch pull and chain. Woodcraft Part #145955

http://www.woodcraft.com

You want to sand the watch body to give it a nice rounded back.

After you cut and assemble the watch holder bevel the bottom 10 -15 degrees and mount it to the base.

Drill Hole for watch pull.

Use a 1 3/8" Forstner bit for the clock insert.
Only drill 1/4" deep.

Back 1/4" Thick

Use a 2 1/8" Forstner bit for the holder. Drill all the way through.