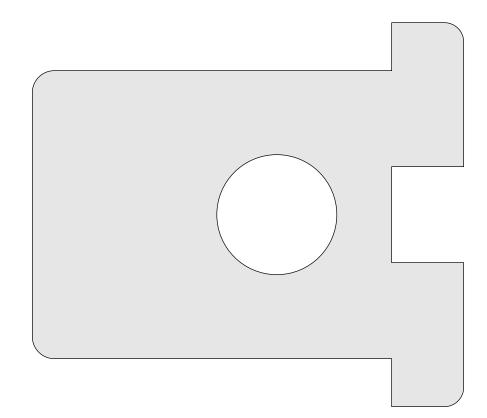

## Initial Smartphone Stand

No need to glue the stand. Just cut for a snug fit so the stand can be stored flat.

1/4" Thick

1/4" Thick

1/4" Thick

1/4" Thick

1/4" Thick