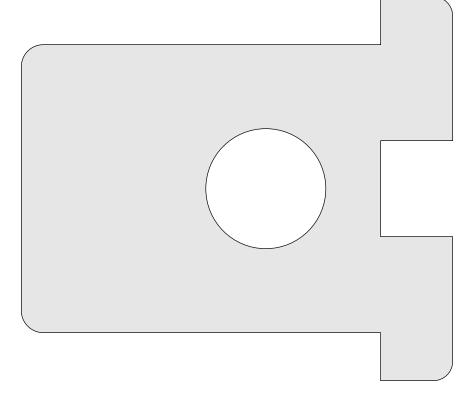

## Initial Smartphone Stand

No need to glue the stand. Just cut for a snug fit so the stand can be stored flat.

1/4" Thick

1/4" Thick

1/4" Thick

1/4" Thick

1/4" Thick