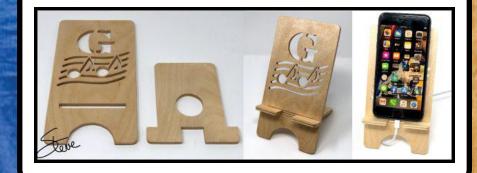

## Initial Smartphone Stand

No need to glue the stand. Just cut for a snug fit so the stand can be stored flat.

1/4" Thick

1/4" Thick

1/4" Thick

1/4" Thick

1/4" Thick