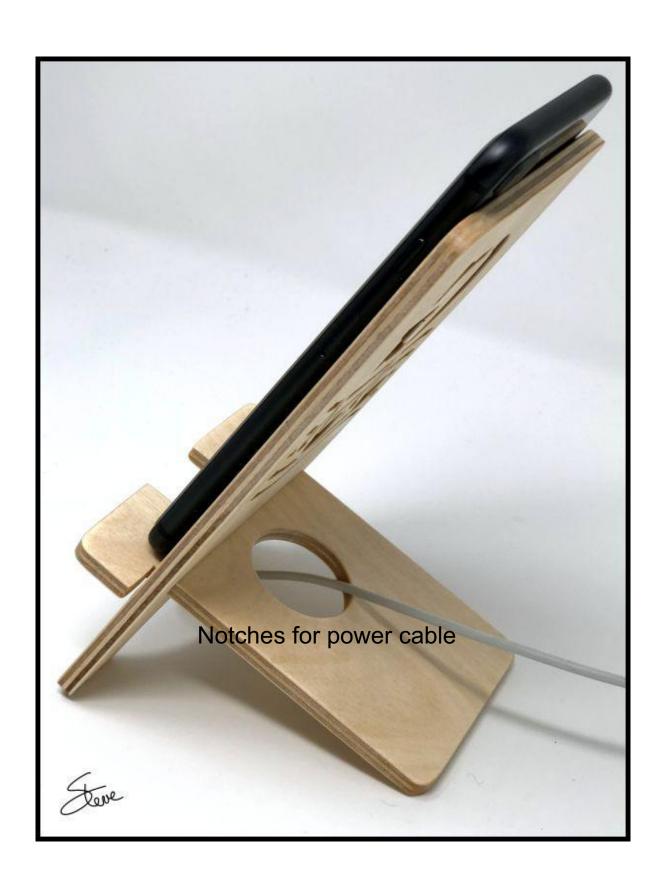

## Initial Smartphone Stand

No need to glue the stand. Just cut for a snug fit so the stand can be stored flat.

1/4" Thick

1/4" Thick

1/4" Thick

1/4" Thick

1/4" Thick