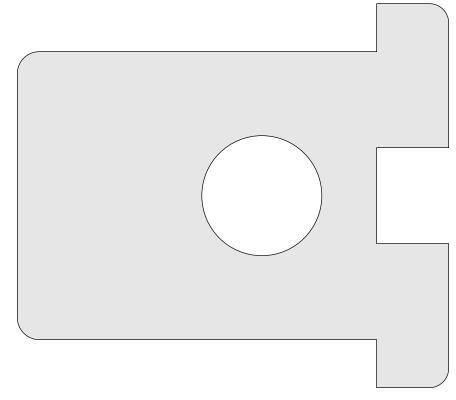

## Initial Smartphone Stand

No need to glue the stand. Just cut for a snug fit so the stand can be stored flat.

1/4" Thick

1/4" Thick

1/4" Thick

1/4" Thick

1/4" Thick