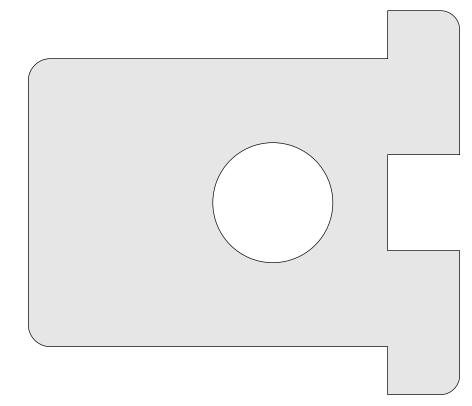

## Initial Smartphone Stand

No need to glue the stand. Just cut for a snug fit so the stand can be stored flat.

1/4" Thick

1/4" Thick

1/4" Thick

1/4" Thick

1/4" Thick