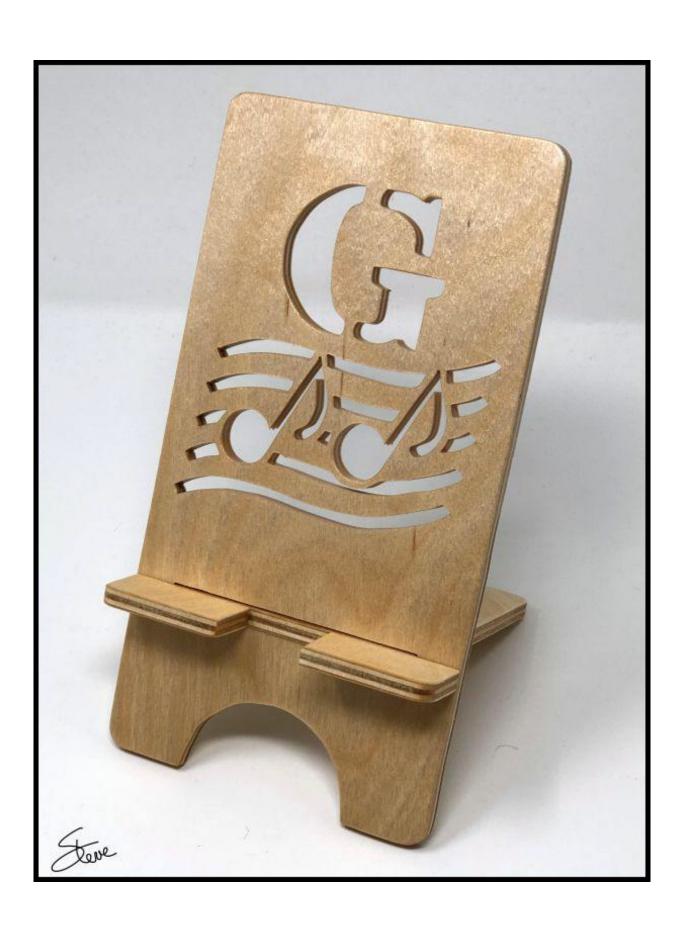

## Initial Smartphone Stand

No need to glue the stand. Just cut for a snug fit so the stand can be stored flat.

1/4" Thick

1/4" Thick

1/4" Thick

1/4" Thick

1/4" Thick