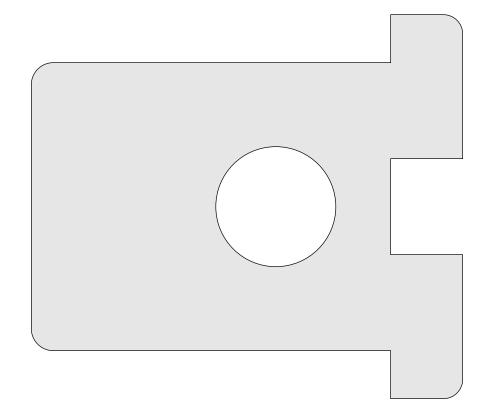

## Initial Smartphone Stand

No need to glue the stand. Just cut for a snug fit so the stand can be stored flat.

1/4" Thick

1/4" Thick

1/4" Thick

1/4" Thick

1/4" Thick