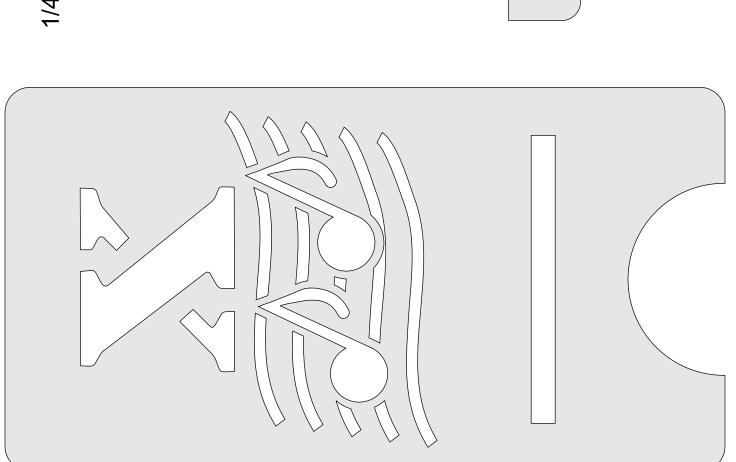

## Initial Smartphone Stand

No need to glue the stand. Just cut for a snug fit so the stand can be stored flat.

1/4" Thick

1/4" Thick

1/4" Thick

1/4" Thick

1/4" Thick