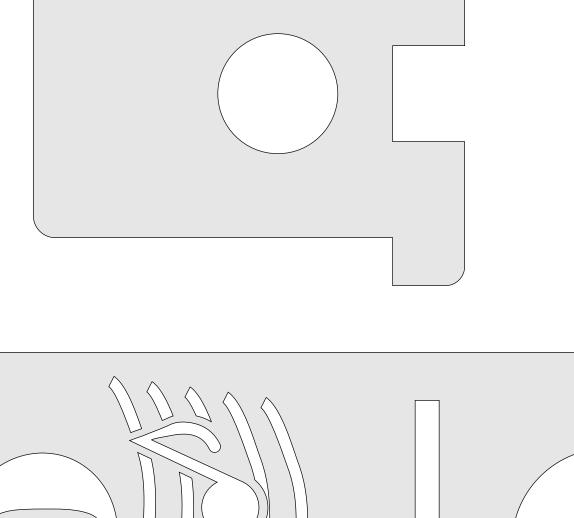

## Initial Smartphone Stand

No need to glue the stand. Just cut for a snug fit so the stand can be stored flat.

1/4" Thick

1/4" Thick

1/4" Thick

1/4" Thick

1/4" Thick