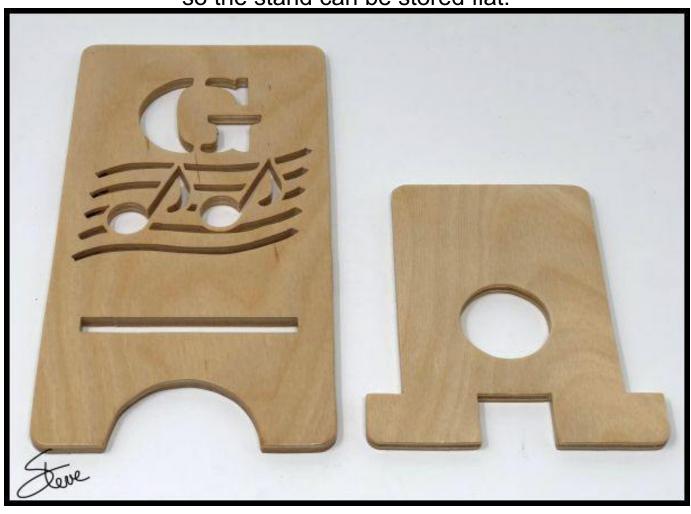

## Initial Smartphone Stand

No need to glue the stand. Just cut for a snug fit so the stand can be stored flat.

1/4" Thick

1/4" Thick

1/4" Thick

1/4" Thick

1/4" Thick