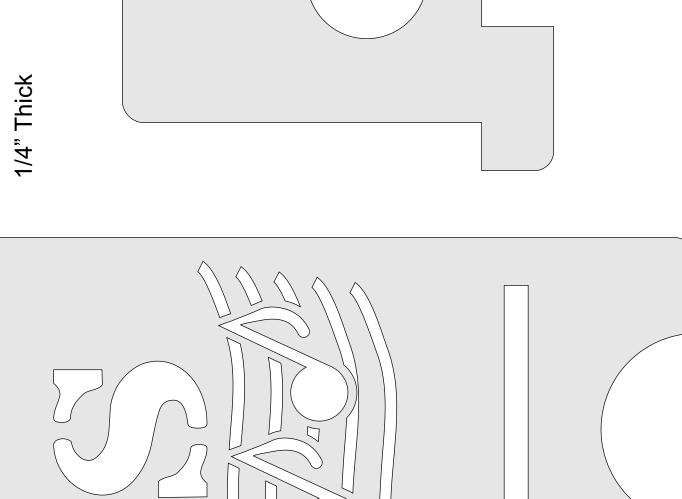

## Initial Smartphone Stand

No need to glue the stand. Just cut for a snug fit so the stand can be stored flat.

1/4" Thick

1/4" Thick

1/4" Thick

1/4" Thick

1/4" Thick