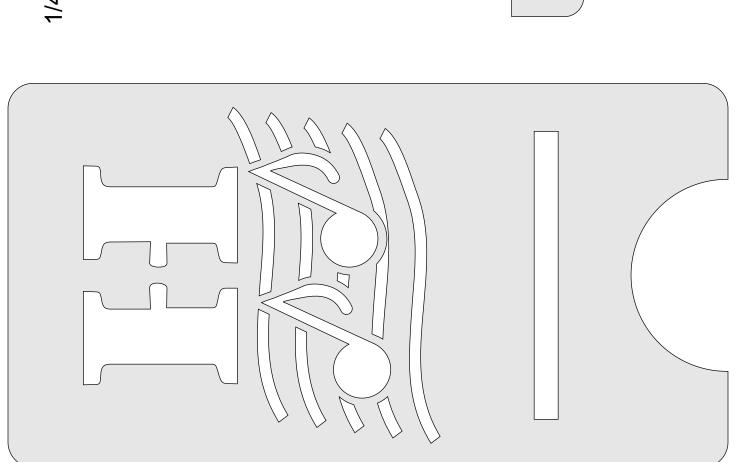

## Initial Smartphone Stand

No need to glue the stand. Just cut for a snug fit so the stand can be stored flat.

1/4" Thick

1/4" Thick

1/4" Thick

1/4" Thick

1/4" Thick