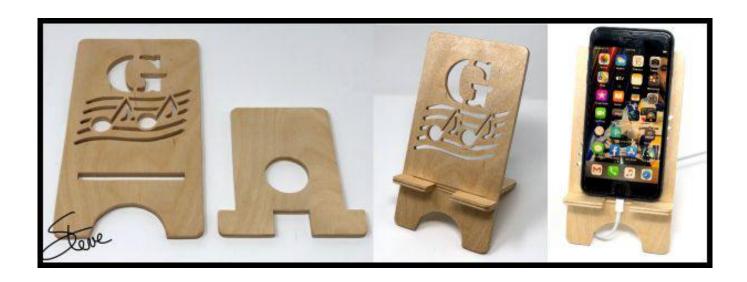

## Initial Smartphone Stand

No need to glue the stand. Just cut for a snug fit so the stand can be stored flat.

1/4" Thick

1/4" Thick

1/4" Thick

1/4" Thick

1/4" Thick