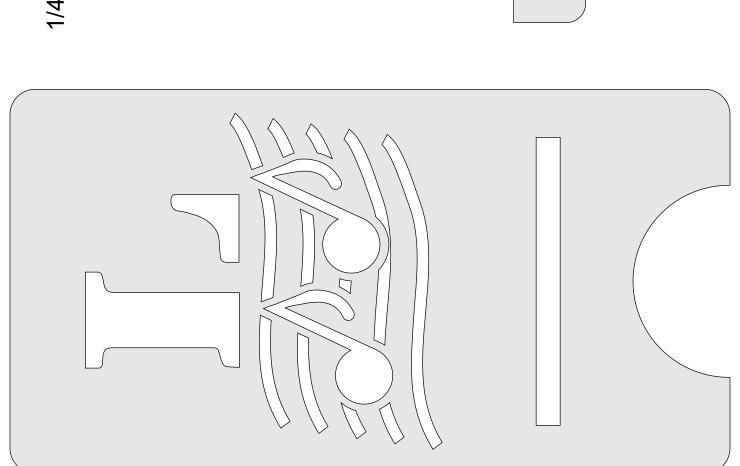

## Initial Smartphone Stand

No need to glue the stand. Just cut for a snug fit so the stand can be stored flat.

1/4" Thick

1/4" Thick

1/4" Thick

1/4" Thick

1/4" Thick