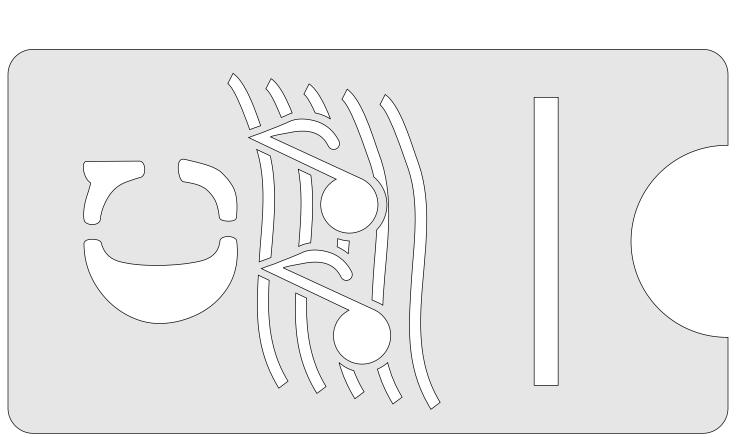

## Initial Smartphone Stand

No need to glue the stand. Just cut for a snug fit so the stand can be stored flat.

1/4" Thick

1/4" Thick

1/4" Thick

1/4" Thick

1/4" Thick