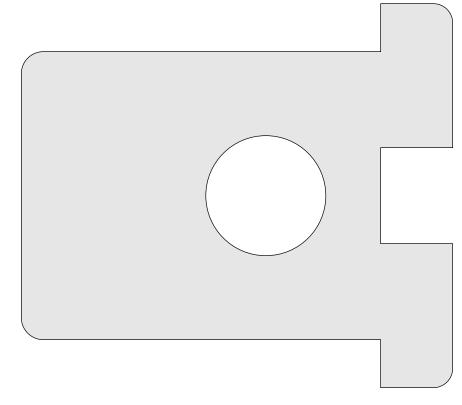

## Initial Smartphone Stand

No need to glue the stand. Just cut for a snug fit so the stand can be stored flat.

1/4" Thick

1/4" Thick

1/4" Thick

1/4" Thick

1/4" Thick