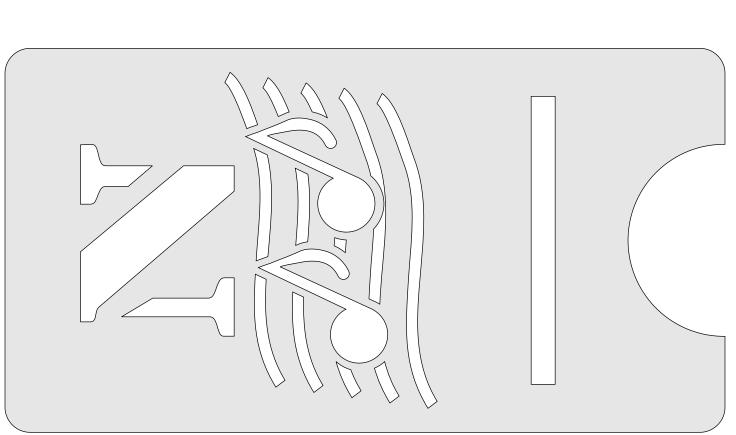

## Initial Smartphone Stand

No need to glue the stand. Just cut for a snug fit so the stand can be stored flat.

1/4" Thick

1/4" Thick

1/4" Thick

1/4" Thick

1/4" Thick