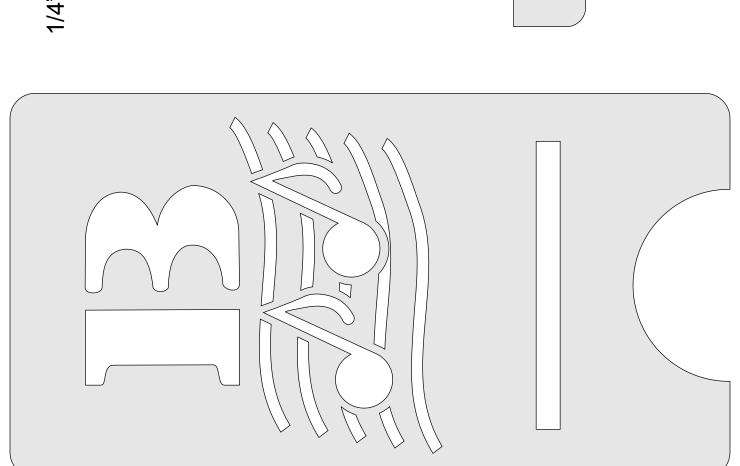

## Initial Smartphone Stand

No need to glue the stand. Just cut for a snug fit so the stand can be stored flat.

1/4" Thick

1/4" Thick

1/4" Thick

1/4" Thick

1/4" Thick