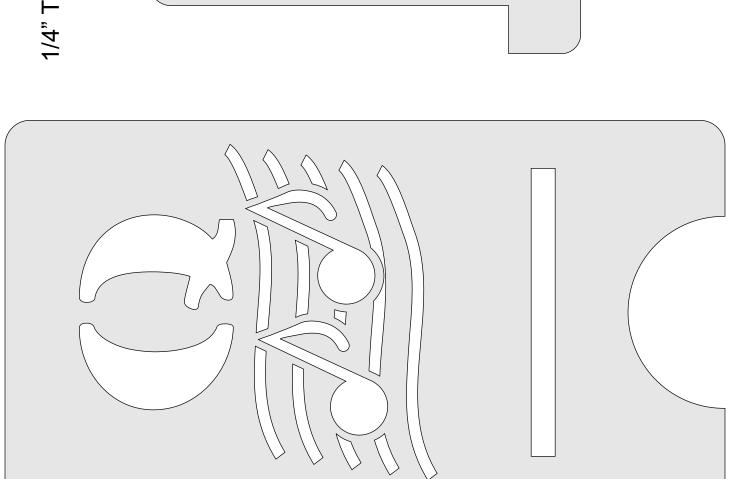

## Initial Smartphone Stand

No need to glue the stand. Just cut for a snug fit so the stand can be stored flat.

1/4" Thick

1/4" Thick

1/4" Thick

1/4" Thick

1/4" Thick