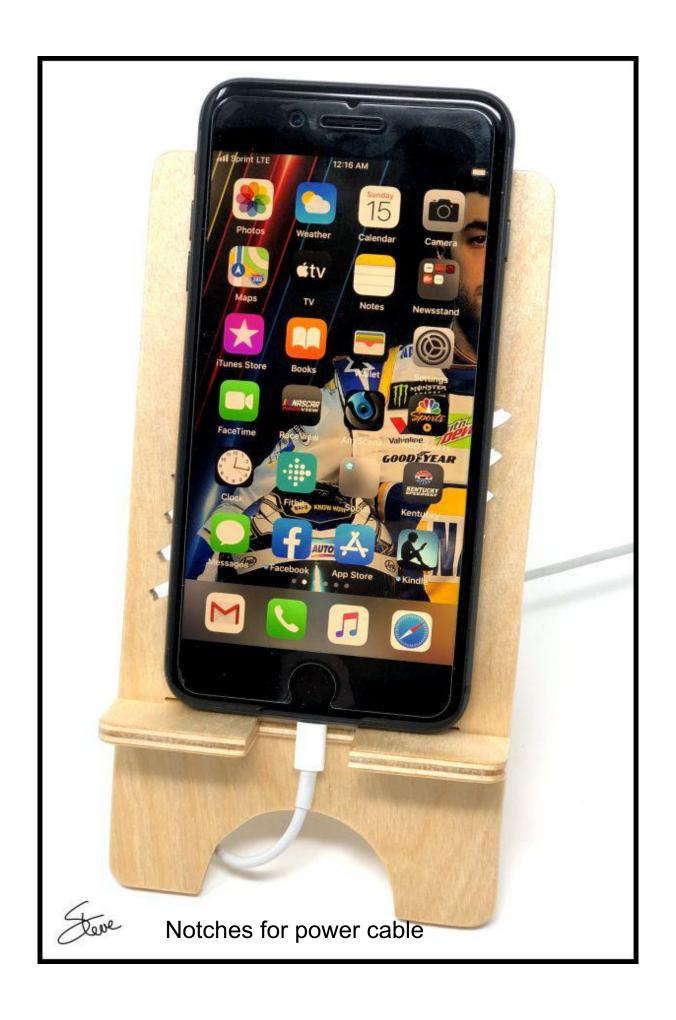

## Initial Smartphone Stand

No need to glue the stand. Just cut for a snug fit so the stand can be stored flat.

1/4" Thick

1/4" Thick

1/4" Thick

1/4" Thick

1/4" Thick