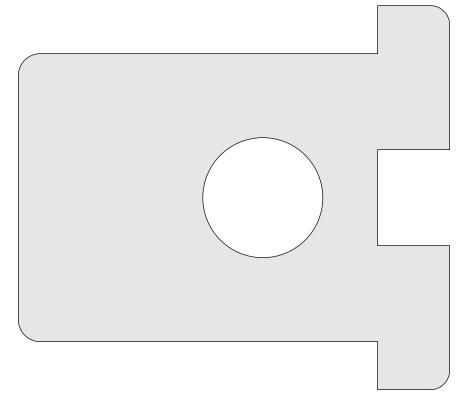

## Initial Smartphone Stand

No need to glue the stand. Just cut for a snug fit so the stand can be stored flat.

1/4" Thick

1/4" Thick

1/4" Thick

1/4" Thick

1/4" Thick