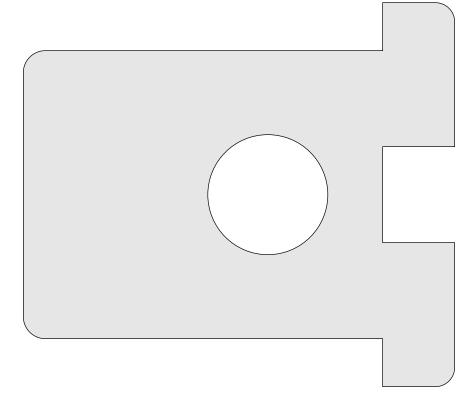

## Initial Smartphone Stand

No need to glue the stand. Just cut for a snug fit so the stand can be stored flat.

1/4" Thick

1/4" Thick

1/4" Thick

1/4" Thick

1/4" Thick