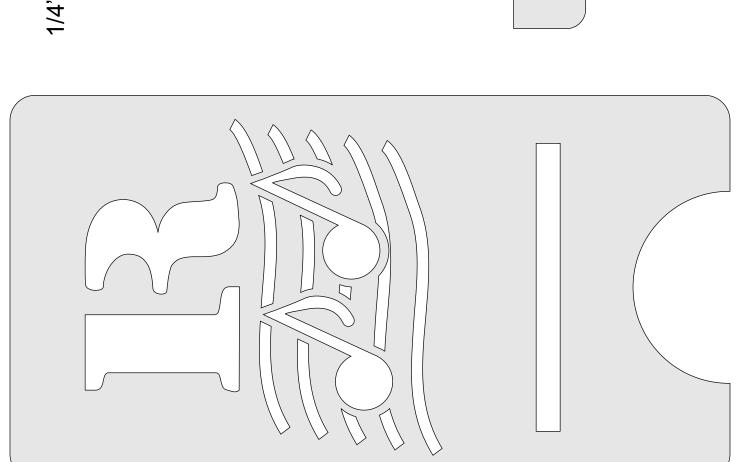

## Initial Smartphone Stand

No need to glue the stand. Just cut for a snug fit so the stand can be stored flat.

1/4" Thick

1/4" Thick

1/4" Thick

1/4" Thick

1/4" Thick