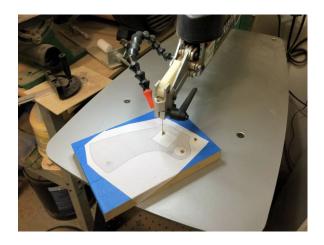

Required hardware: 1/4" 20 TPI 3/4" long wing screw. One 5/16" Neopreme washer.

This project requires a smart phone tripod mount. You can find these on Amazon.com as well as other stores who sell smart phone accessories.