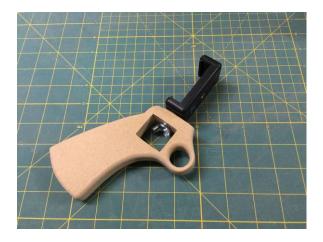

Required hardware: 1/4" 20 TPI 3/4" long wing screw. One 5/16" Neopreme washer.

This project requires a smart phone tripod mount. You can find these on Amazon.com as well as other stores who sell smart phone accessories.

This is the link to the one I used.

http://www.amazon.com/gp/product/B00RFZTUWC/ref=oh\_aui\_detailpage\_o01\_s00?ie=UTF8&psc=1

Video Available at this link. https://youtu.be/n0CvIdwo0CU