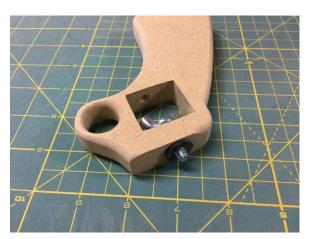

Required hardware: 1/4" 20 TPI 3/4" long wing screw. One 5/16" Neopreme washer.

This project requires a smart phone tripod mount. You can find these on Amazon.com as well as other stores who sell smart phone accessories.