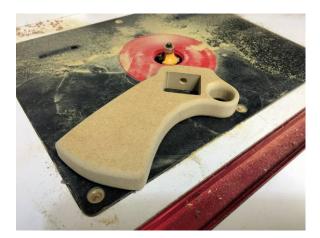

Required hardware: 1/4" 20 TPI 3/4" long wing screw. One 5/16" Neopreme washer.

This project requires a smart phone tripod mount. You can find these on Amazon.com as well as other stores who sell smart phone accessories.