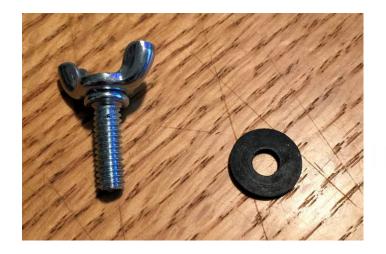

Required hardware: 1/4" 20 TPI 3/4" long wing screw. One 5/16" Neopreme washer.

This project requires a smart phone tripod mount. You can find these on Amazon.com as well as other stores who sell smart phone accessories.