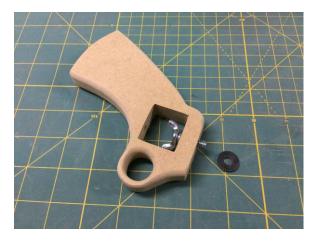

Required hardware: 1/4" 20 TPI 3/4" long wing screw. One 5/16" Neopreme washer.

This project requires a smart phone tripod mount. You can find these on Amazon.com as well as other stores who sell smart phone accessories.