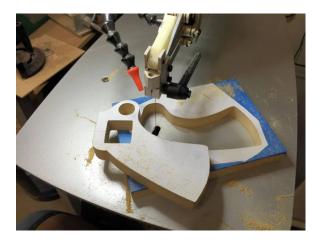

Required hardware: 1/4" 20 TPI 3/4" long wing screw. One 5/16" Neopreme washer.

This project requires a smart phone tripod mount. You can find these on Amazon.com as well as other stores who sell smart phone accessories.