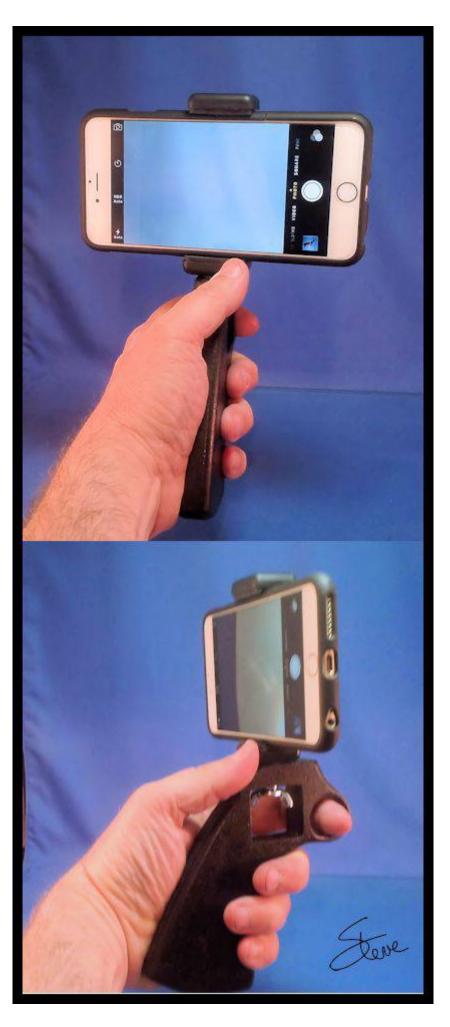

Required hardware: 1/4" 20 TPI 3/4" long wing screw. One 5/16" Neopreme washer.

This project requires a smart phone tripod mount. You can find these on Amazon.com as well as other stores who sell smart phone accessories.

This is the link to the one I used.

http://www.amazon.com/gp/product/B00RFZTUWC/ref=oh\_aui\_detailpage\_o01\_s00?ie=UTF8&psc=1

Video Available at this link. https://youtu.be/n0CvIdwo0CU