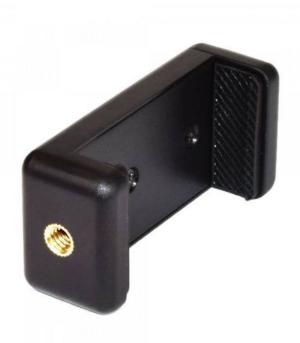

Required hardware: 1/4" 20 TPI 3/4" long wing screw. One 5/16" Neopreme washer.

This project requires a smart phone tripod mount. You can find these on Amazon.com as well as other stores who sell smart phone accessories.

This is the link to the one I used.

http://www.amazon.com/gp/product/B00RFZTUWC/ref=oh\_aui\_detailpage\_o01\_s00?ie=UTF8&psc=1

Video Available at this link. https://youtu.be/n0CvIdwo0CU