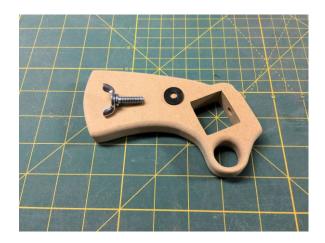

Required hardware: 1/4" 20 TPI 3/4" long wing screw. One 5/16" Neopreme washer.

This project requires a smart phone tripod mount. You can find these on Amazon.com as well as other stores who sell smart phone accessories.