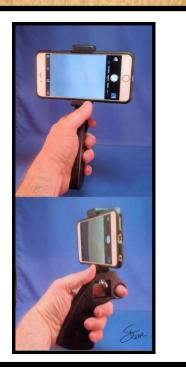

Required hardware: 1/4" 20 TPI 3/4" long wing screw. One 5/16" Neopreme washer.

This project requires a smart phone tripod mount. You can find these on Amazon.com as well as other stores who sell smart phone accessories.

This is the link to the one I used.

http://www.amazon.com/gp/product/B00RFZTUWC/ref=oh\_aui\_detailpage\_o01\_s00?ie=UTF8&psc=1

Video Available at this link. https://youtu.be/n0CvIdwo0CU