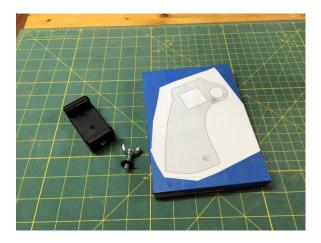

Required hardware: 1/4" 20 TPI 3/4" long wing screw. One 5/16" Neopreme washer.

This project requires a smart phone tripod mount. You can find these on Amazon.com as well as other stores who sell smart phone accessories.