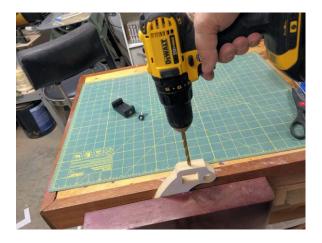

Required hardware: 1/4" 20 TPI 3/4" long wing screw. One 5/16" Neopreme washer.

This project requires a smart phone tripod mount. You can find these on Amazon.com as well as other stores who sell smart phone accessories.