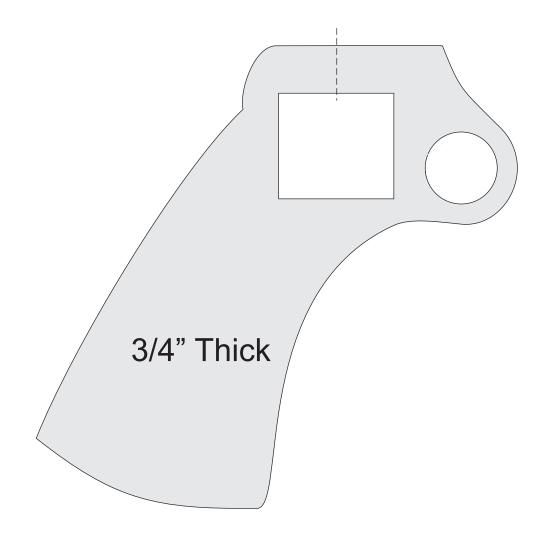

Required hardware: 1/4" 20 TPI 3/4" long wing screw. One 5/16" Neopreme washer.

This project requires a smart phone tripod mount. You can find these on Amazon.com as well as other stores who sell smart phone accessories.