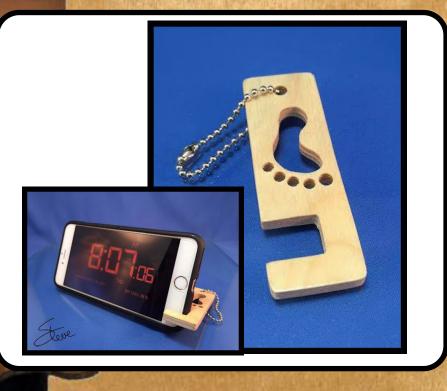

smart phone in landscape mode so you can watch movies. It also works well for an alarm clock application. Smaller cell phones may also stand in portrait mode.

Each notch is a different size to accommodate different size phones with cases.