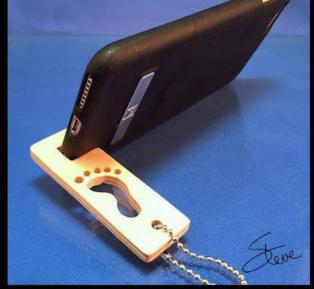

smart phone in landscape mode so you can watch movies. It also works well for an alarm clock application. Smaller cell phones may also stand in portrait mode.

Each notch is a different size to accommodate different size phones with cases.