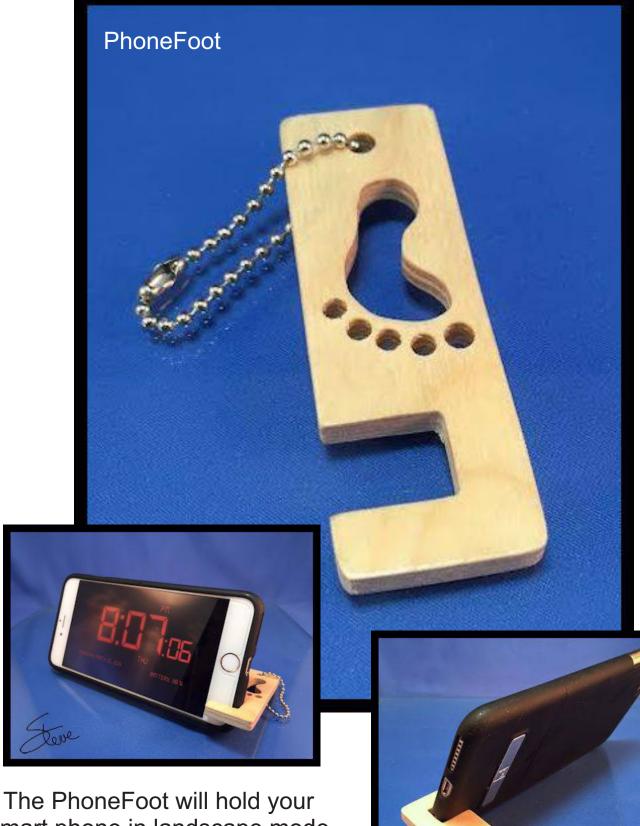

smart phone in landscape mode so you can watch movies. It also works well for an alarm clock application. Smaller cell phones may also stand in portrait mode.

Each notch is a different size to accommodate different size phones with cases.