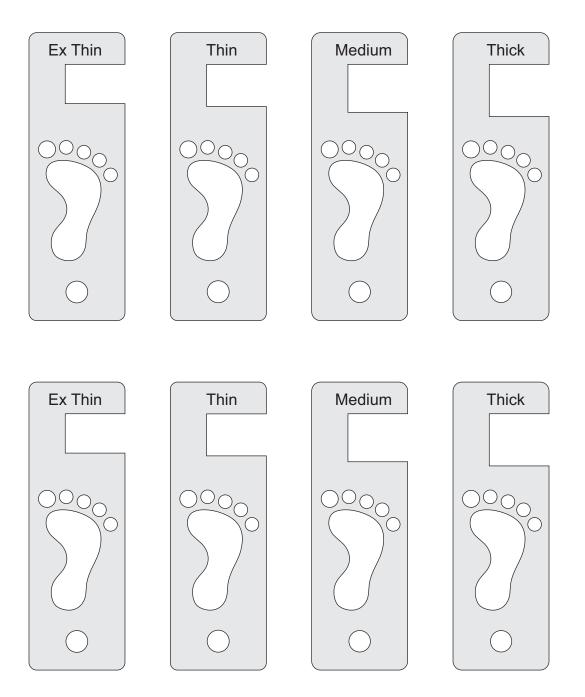

smart phone in landscape mode so you can watch movies. It also works well for an alarm clock application. Smaller cell phones may also stand in portrait mode.

Each notch is a different size to accommodate different size phones with cases.

1/4" Thick