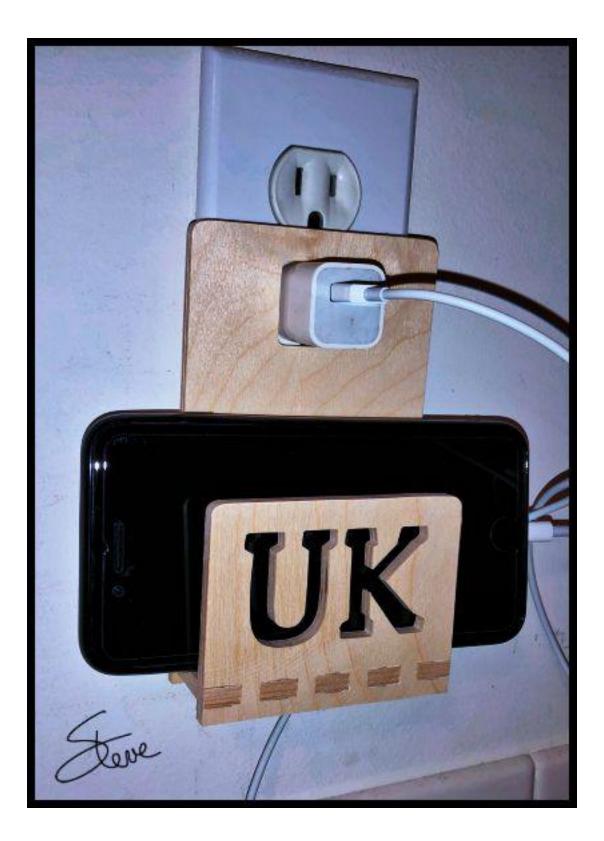

s**



| S <u>i</u> ze    | Poster              | Multiple      | Booklet |  |
|------------------|---------------------|---------------|---------|--|
| 🖱 Fit            |                     |               |         |  |
| Actual size      | ◀                   |               |         |  |
| Shrink oversized | d pages             |               |         |  |
| Custom Scale:    | 100 %               |               |         |  |
| Choose paper s   | ource by PDF page s | ze Pages to P | int     |  |
|                  |                     | All           |         |  |
|                  |                     | Current       | oage    |  |
|                  |                     |               |         |  |
|                  |                     | Pages         | 1 - 34  |  |