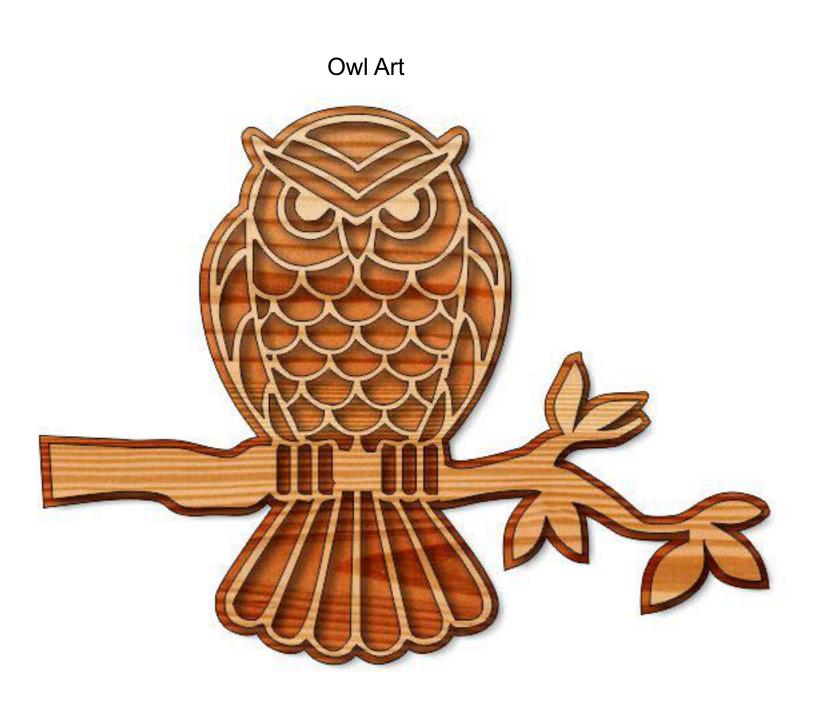

s**



| S <u>i</u> ze    | Poster              | Multiple      | Booklet |  |
|------------------|---------------------|---------------|---------|--|
| 🖱 Fit            |                     |               |         |  |
| Actual size      | ◀                   |               |         |  |
| Shrink oversized | d pages             |               |         |  |
| Custom Scale:    | 100 %               |               |         |  |
| Choose paper s   | ource by PDF page s | ze Pages to P | int     |  |
|                  |                     | All           |         |  |
|                  |                     | Current       | oage    |  |
|                  |                     |               |         |  |
|                  |                     | Pages         | 1 - 34  |  |