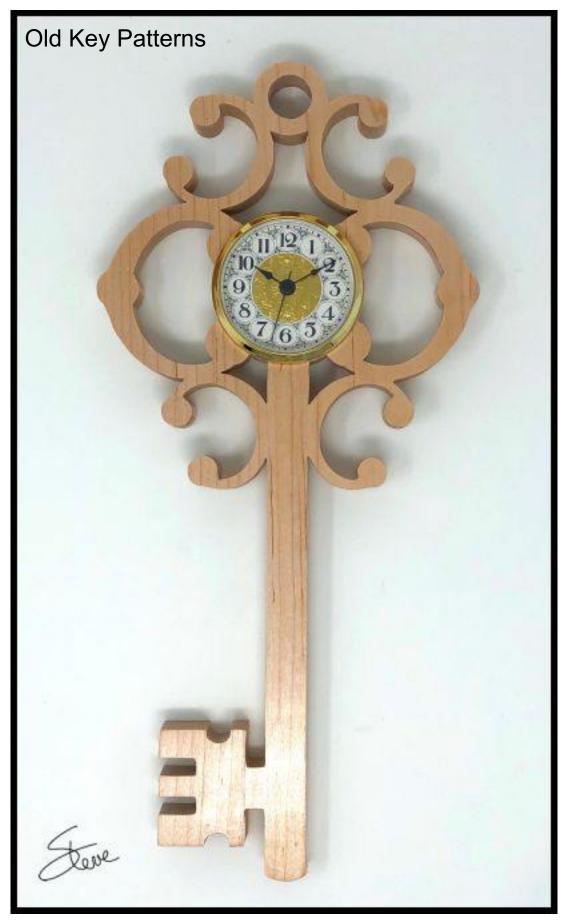

Requires a 2 3/4" Clock Insert

Decorative Key

Welcome Key

The last page has small keys for ornaments.

#### 3/4" Thick