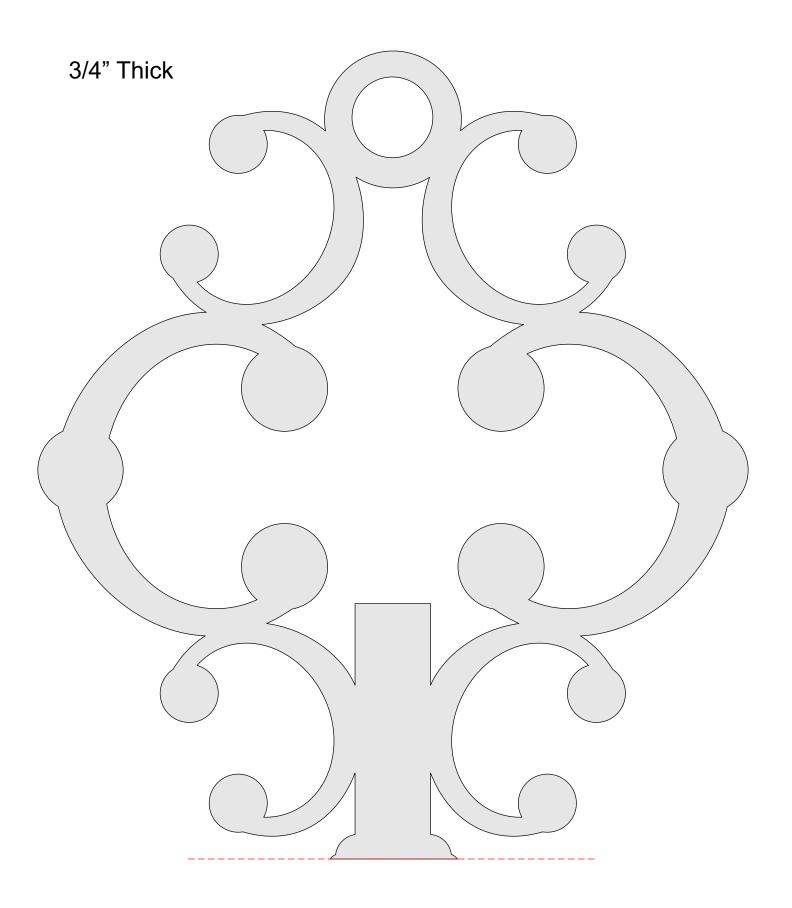

|               |        |        |  |
|--------------------------|---------------|--------|--------|--|
|                          |               |        |        |  |
| Actual size              |               | •      |        |  |
| ) Shrink oversized pages | 5             |        |        |  |
| Custom Scale: 100        | %             |        |        |  |
| Choose paper source b    | by PDF page s |        | Print  |  |
|                          |               | All    | -      |  |
|                          |               | Currer |        |  |
|                          |               | Pages  | 1 - 34 |  |



Requires a 2 3/4" Clock Insert

Decorative Key

Welcome Key



The last page has small keys for ornaments.





#### 3/4" Thick





#### 3/4" Thick