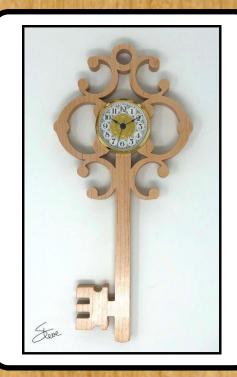

Requires a 2 3/4" Clock Insert

Decorative Key

Welcome Key

The last page has small keys for ornaments.

#### 3/4" Thick