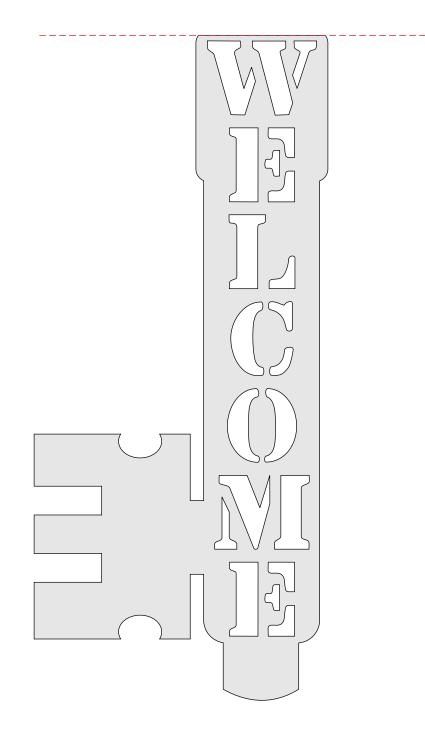

Requires a 2 3/4" Clock Insert

Decorative Key

Welcome Key

The last page has small keys for ornaments.