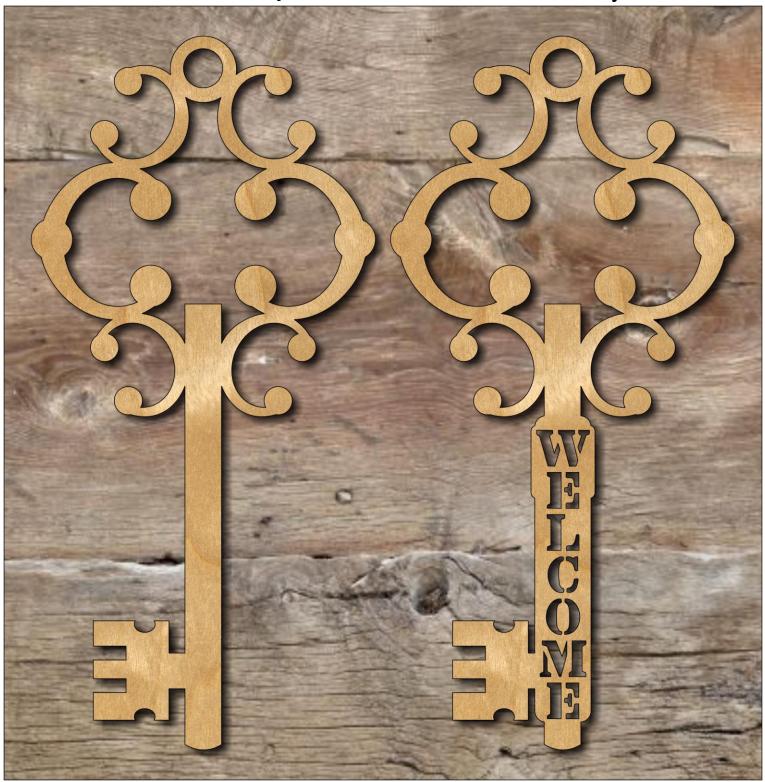

Requires a 2 3/4" Clock Insert

Decorative Key

Welcome Key

The last page has small keys for ornaments.