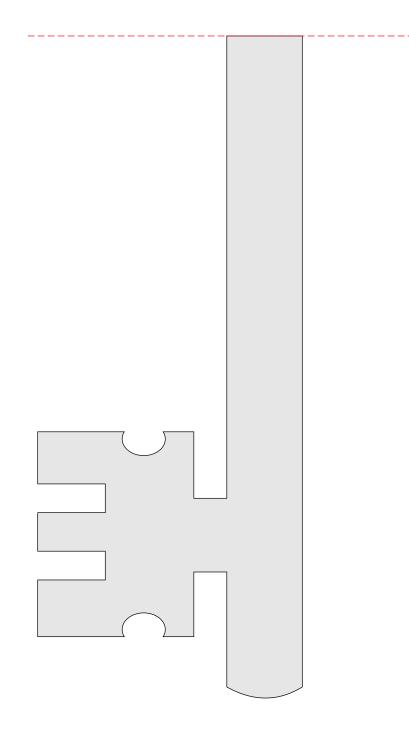

ns**



| ) Fit                    |               |        |        |  |
|--------------------------|---------------|--------|--------|--|
|                          |               |        |        |  |
| Actual size              |               | •      |        |  |
| ) Shrink oversized pages | 5             |        |        |  |
| Custom Scale: 100        | %             |        |        |  |
| Choose paper source b    | by PDF page s |        | Print  |  |
|                          |               | All    | -      |  |
|                          |               | Currer |        |  |
|                          |               | Pages  | 1 - 34 |  |



Requires a 2 3/4" Clock Insert

Decorative Key

Welcome Key



The last page has small keys for ornaments.





#### 3/4" Thick





#### 3/4" Thick