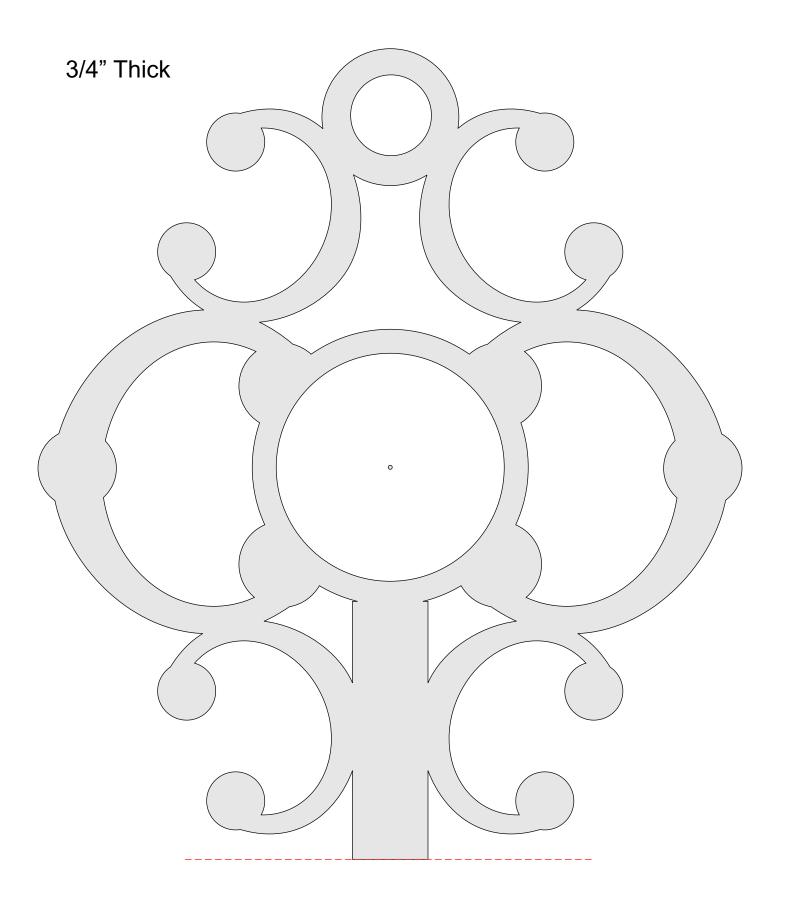

Printing Instructions**



| ) Fit                    |               |        |        |  |
|--------------------------|---------------|--------|--------|--|
|                          |               |        |        |  |
| Actual size              |               | •      |        |  |
| ) Shrink oversized pages | 5             |        |        |  |
| Custom Scale: 100        | %             |        |        |  |
| Choose paper source b    | by PDF page s |        | Print  |  |
|                          |               | All    | -      |  |
|                          |               | Currer |        |  |
|                          |               | Pages  | 1 - 34 |  |



Requires a 2 3/4" Clock Insert

Decorative Key

Welcome Key



The last page has small keys for ornaments.





#### 3/4" Thick





#### 3/4" Thick