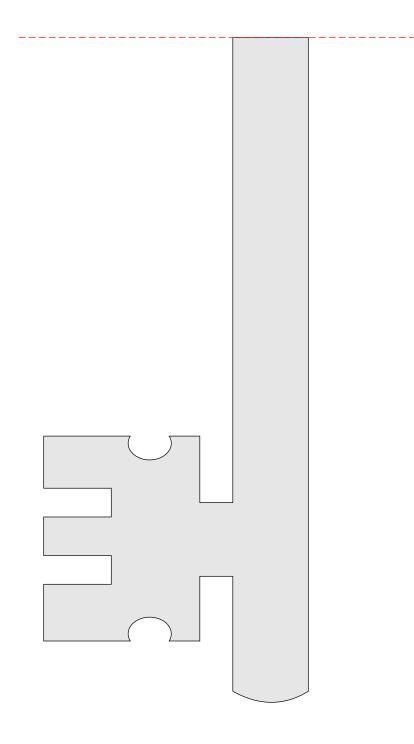

Requires a 2 3/4" Clock Insert

Decorative Key

Welcome Key

The last page has small keys for ornaments.