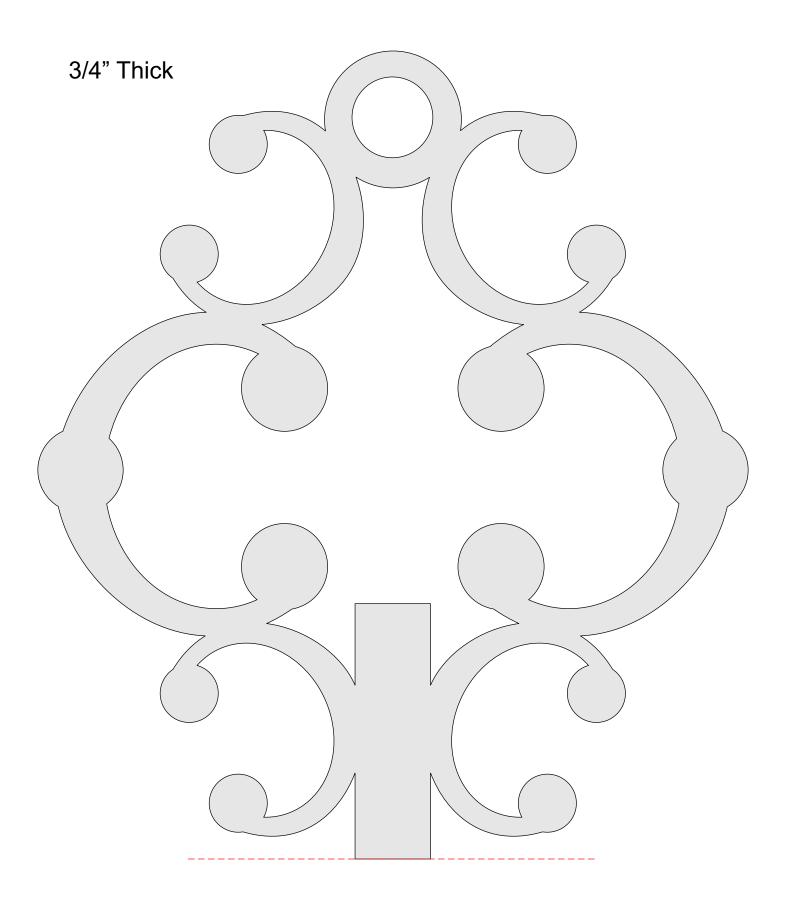

**



| ) Fit                    |               |        |        |  |
|--------------------------|---------------|--------|--------|--|
|                          |               |        |        |  |
| Actual size              |               | •      |        |  |
| ) Shrink oversized pages | 5             |        |        |  |
| Custom Scale: 100        | %             |        |        |  |
| Choose paper source b    | by PDF page s |        | Print  |  |
|                          |               | All    | -      |  |
|                          |               | Currer |        |  |
|                          |               | Pages  | 1 - 34 |  |



Requires a 2 3/4" Clock Insert

Decorative Key

Welcome Key



The last page has small keys for ornaments.





#### 3/4" Thick





#### 3/4" Thick