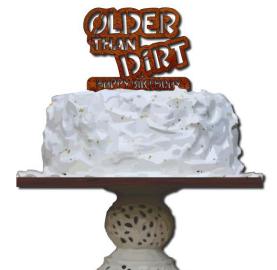

#### Older Than Dirt Cake Topper

Your source for scroll saw ready boards.

1/4" Thick