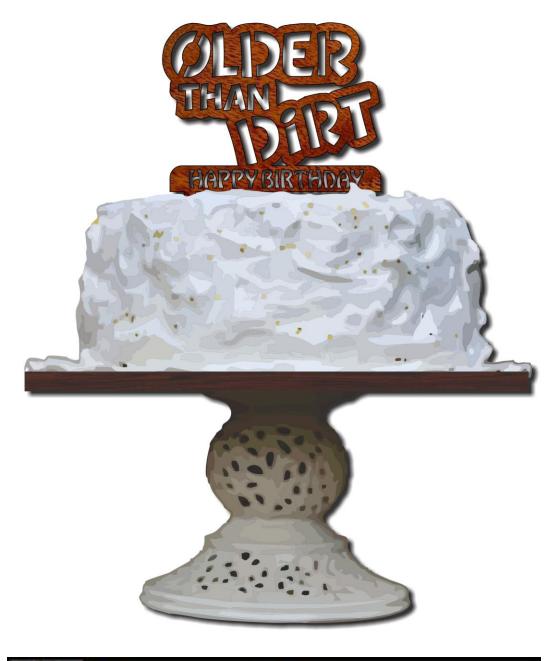

#### Older Than Dirt Cake Topper

Your source for scroll saw ready boards.

1/4" Thick