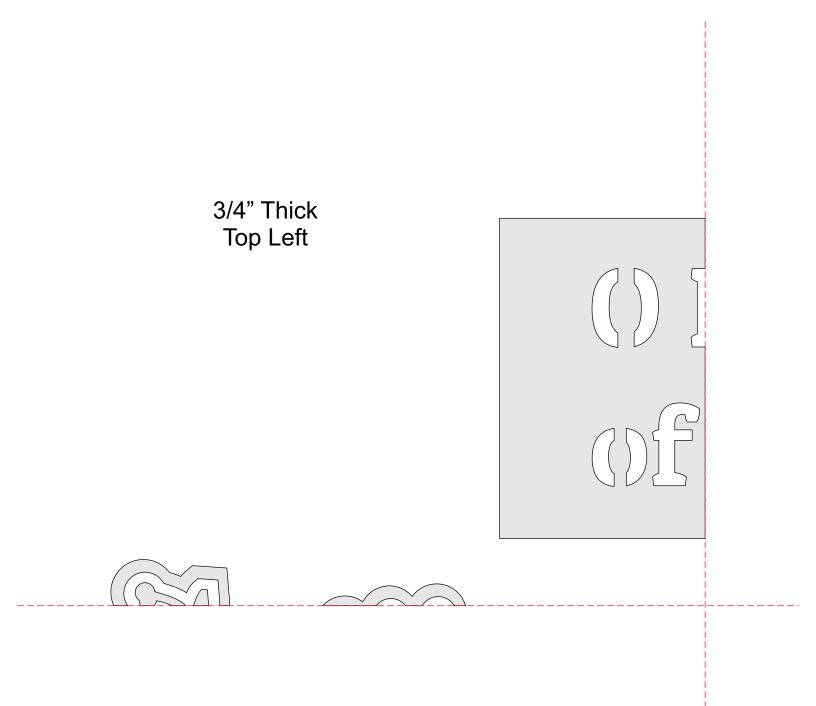

This pattern comes in two sizes. The large pattern is broken up over eight pages. The smaller pattern is on the last two pages.

The base is not included in the pattern. For the large pattern the base dimensions are 15" X 4" X 3/4" For the smaller pattern the base deminsions are 9.5" X 3" X 1/2"