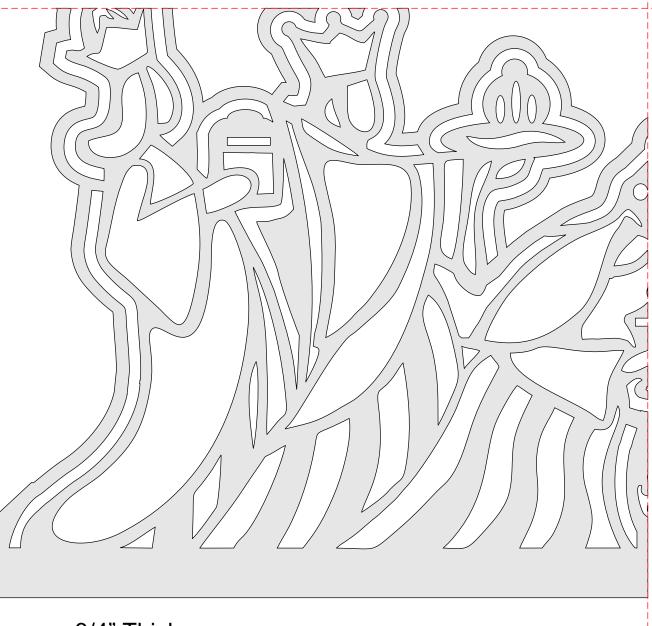

This pattern comes in two sizes. The large pattern is broken up over eight pages. The smaller pattern is on the last two pages.

The base is not included in the pattern. For the large pattern the base dimensions are 15" X 4" X 3/4" For the smaller pattern the base deminsions are 9.5" X 3" X 1/2"