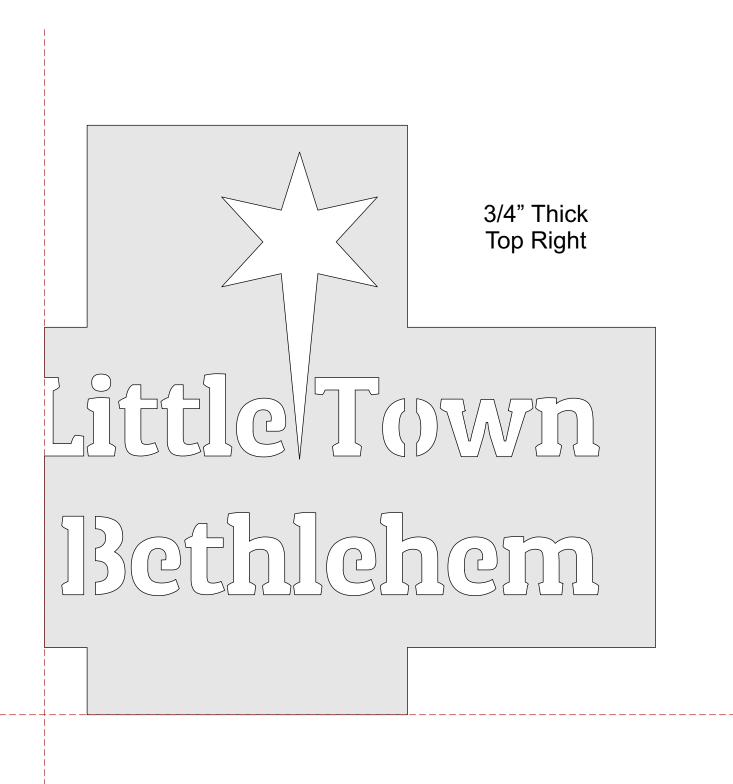

This pattern comes in two sizes. The large pattern is broken up over eight pages. The smaller pattern is on the last two pages.

The base is not included in the pattern. For the large pattern the base dimensions are 15" X 4" X 3/4" For the smaller pattern the base deminsions are 9.5" X 3" X 1/2"