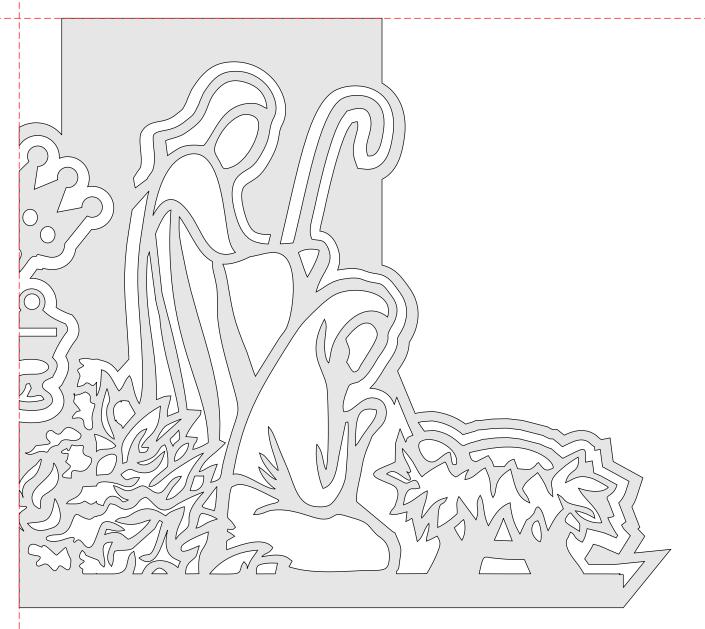

This pattern comes in two sizes. The large pattern is broken up over eight pages. The smaller pattern is on the last two pages.

The base is not included in the pattern. For the large pattern the base dimensions are 15" X 4" X 3/4" For the smaller pattern the base deminsions are 9.5" X 3" X 1/2"