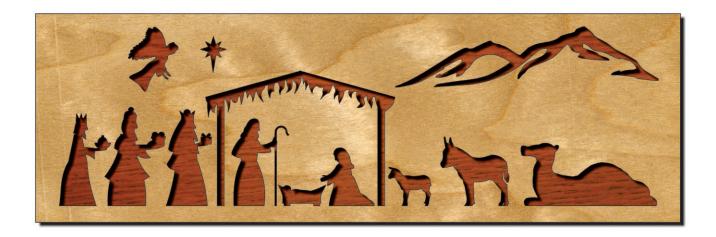

struction pages.

### **Printing Instructions**



| S <u>i</u> ze    | Poster              | Multiple Booklet |  |
|------------------|---------------------|------------------|--|
| 🖱 Fit            |                     |                  |  |
| Actual size      | ◀──                 | -                |  |
| Shrink oversized | d pages             |                  |  |
| Custom Scale:    | 100 %               |                  |  |
| Choose paper s   | ource by PDF page s |                  |  |
|                  |                     | All              |  |
|                  |                     | 🔘 Current page   |  |
|                  |                     |                  |  |
|                  |                     | ○ Pages 1 - 34   |  |

Nativity Board. 17 inches wide.



#### The Scroll Saw Specialist.

www.seyco.com