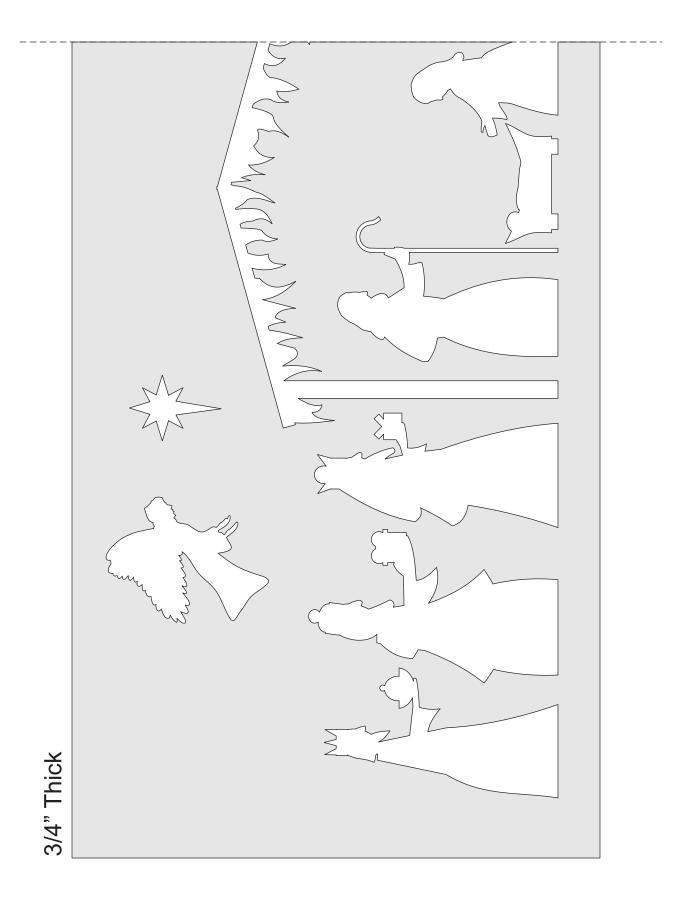

S <u>i</u> ze    | Poster              | Multiple Booklet |  |
|------------------|---------------------|------------------|--|
| 🖱 Fit            |                     |                  |  |
| Actual size      | ◀──                 | -                |  |
| Shrink oversized | d pages             |                  |  |
| Custom Scale:    | 100 %               |                  |  |
| Choose paper s   | ource by PDF page s |                  |  |
|                  |                     | All              |  |
|                  |                     | 🔘 Current page   |  |
|                  |                     |                  |  |
|                  |                     | ○ Pages 1 - 34   |  |

Nativity Board. 17 inches wide.



#### The Scroll Saw Specialist.

www.seyco.com