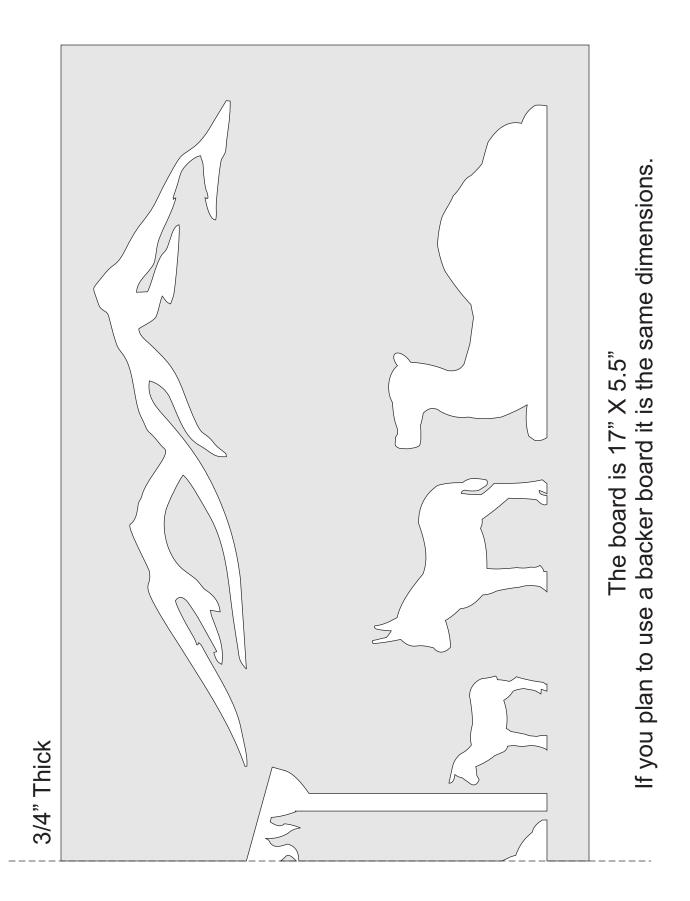

<u>i</u> ze    | Poster              | Multiple Booklet |  |
|------------------|---------------------|------------------|--|
| 🖱 Fit            |                     |                  |  |
| Actual size      | ◀──                 | -                |  |
| Shrink oversized | d pages             |                  |  |
| Custom Scale:    | 100 %               |                  |  |
| Choose paper s   | ource by PDF page s |                  |  |
|                  |                     | All              |  |
|                  |                     | 🔘 Current page   |  |
|                  |                     |                  |  |
|                  |                     | ○ Pages 1 - 34   |  |

Nativity Board. 17 inches wide.



#### The Scroll Saw Specialist.

www.seyco.com