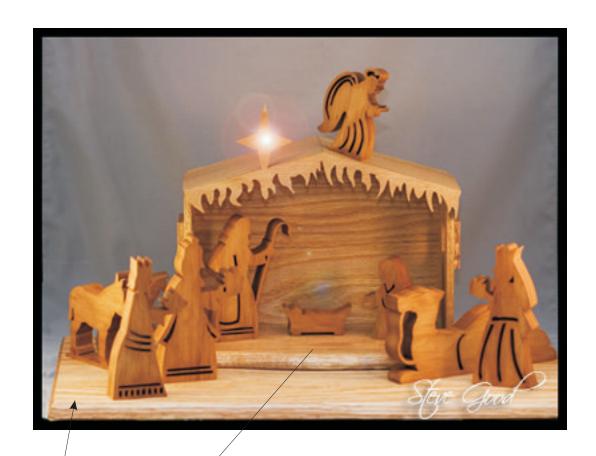

## Mantle Nativity Display

#### Instructions for base.

18 inches long base.

Sit the manger on a riser board. Round over the front. Shape as desired

Round over the front and sides.