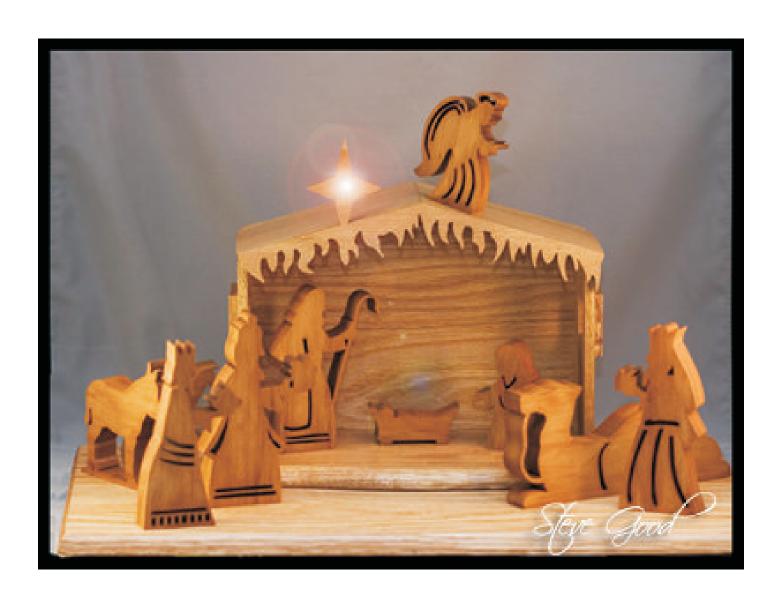

## Mantle Nativity Display

## All figures are 3/4" thick.

#### Instructions for base.

18 inches long base.

Sit the manger on a riser board. Round over the front. Shape as desired

Round over the front and sides.