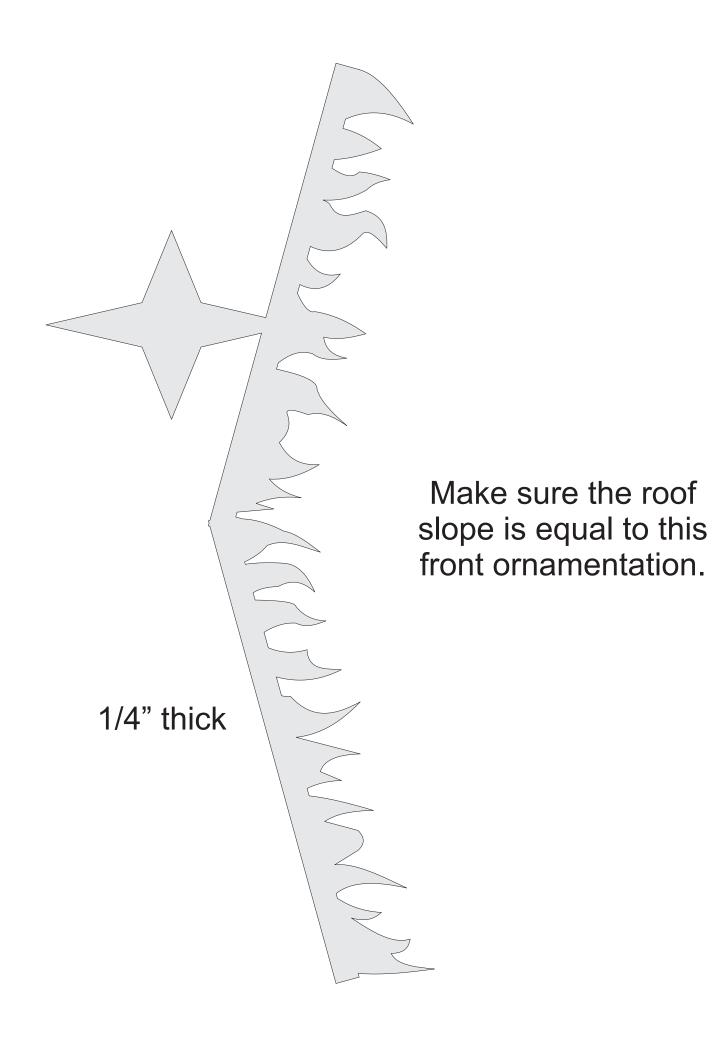

# Digital Patterns

Designed by Steve Good

www.scrollsawworkshop.blogspot.com

Home of Scroll Saw Pattern Printer and the Scroll Saw Key Chain Printer



Note to commercial print employees: I give my permission to print as many of this pattern book as your customer requires.

## Mantle Nativity Display





## All figures are 3/4" thick.













#### Window Trim 1/8" thick



Miter to fit roof slope.

Wall 1/4" thick 3"x5.5"

Wall 1/4" thick 3"x5.5"

### Miter to fit roof slope.

Roof 1/4" thick 3"x5"

Roof 1/4" thick 3"x5"



#### Instructions for base.



18 inches long base.

Sit the manger on a riser board. Round over the front. Shape as desired

Round over the front and sides.