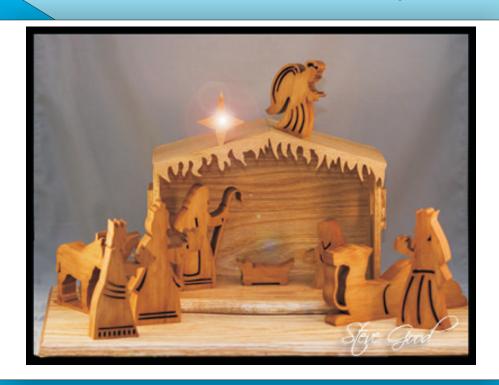

## Mantle Nativity Display

## All figures are 3/4" thick.

#### Instructions for base.

18 inches long base.

Sit the manger on a riser board. Round over the front. Shape as desired

Round over the front and sides.