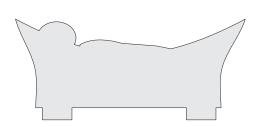

#### Instructions for base.

18 inches long base.

Sit the manger on a riser board. Round over the front. Shape as desired

Round over the front and sides.