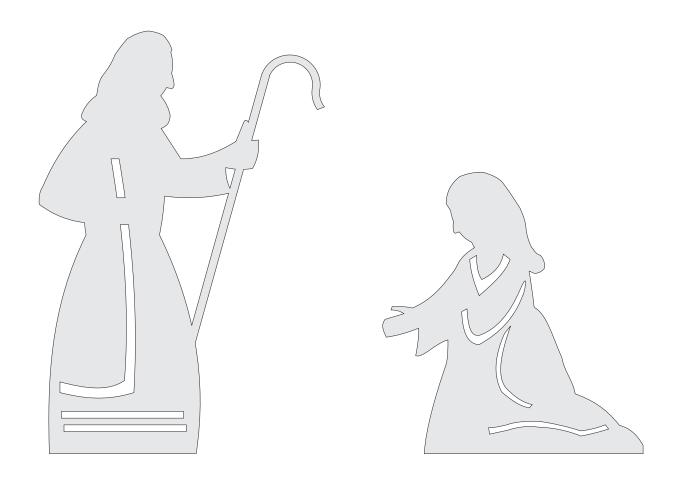

# Digital Patterns

Designed by Steve Good

www.scrollsawworkshop.blogspot.com

Home of Scroll Saw Pattern Printer and the Scroll Saw Key Chain Printer



Note to commercial print employees: I give my permission to print as many of this pattern book as your customer requires.

## Mantle Nativity Display





## All figures are 3/4" thick.













#### Window Trim 1/8" thick



Miter to fit roof slope.

Wall 1/4" thick 3"x5.5"

Wall 1/4" thick 3"x5.5"

### Miter to fit roof slope.

Roof 1/4" thick 3"x5"

Roof 1/4" thick 3"x5"



#### Instructions for base.



18 inches long base.

Sit the manger on a riser board. Round over the front. Shape as desired

Round over the front and sides.