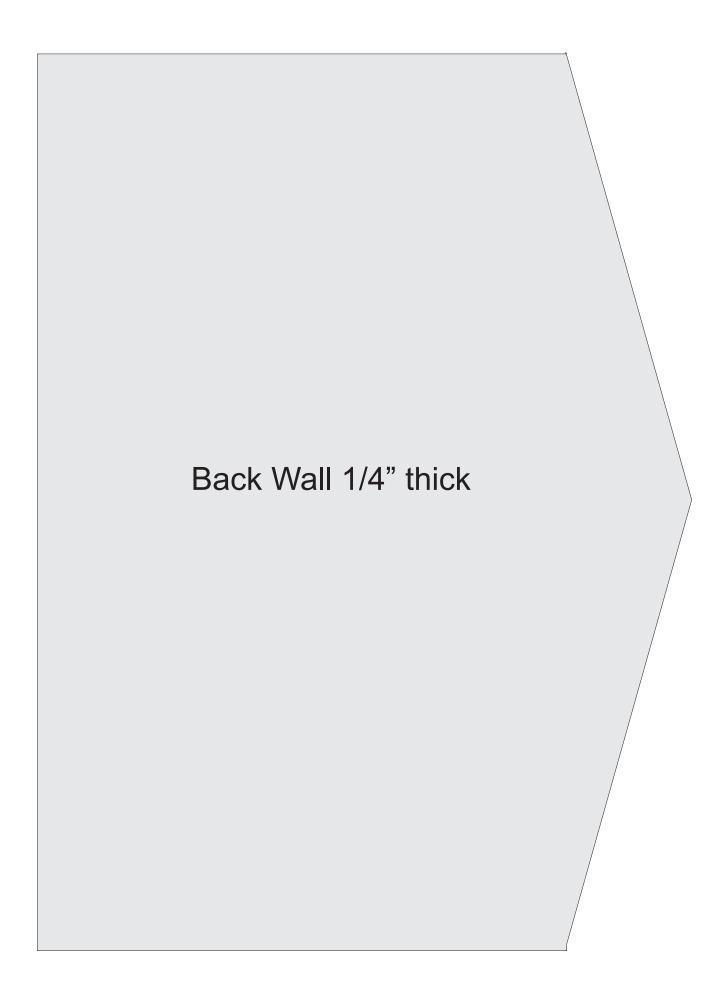

#### Window Trim 1/8" thick

Miter to fit roof slope.

Wall 1/4" thick 3"x5.5"

Wall 1/4" thick 3"x5.5"

### Miter to fit roof slope.

Roof 1/4" thick 3"x5"

Roof 1/4" thick 3"x5"