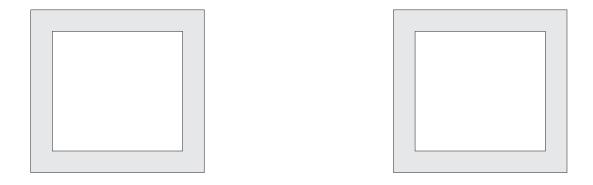

#### Window Trim 1/8" thick

Miter to fit roof slope.

Wall 1/4" thick 3"x5.5"

Wall 1/4" thick 3"x5.5"