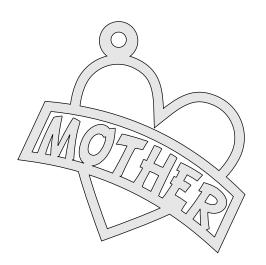

|                    |                      | Pages    | 1 - 34  |  |







1/8" Thick