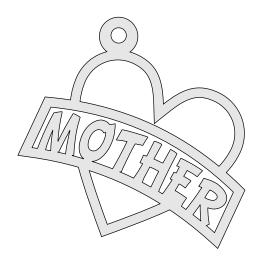

|                    |                      | Pages    | 1 - 34  |  |







1/8" Thick