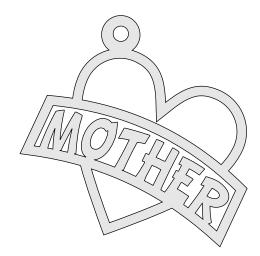

|                    |                      | Pages    | 1 - 34  |  |







1/8" Thick