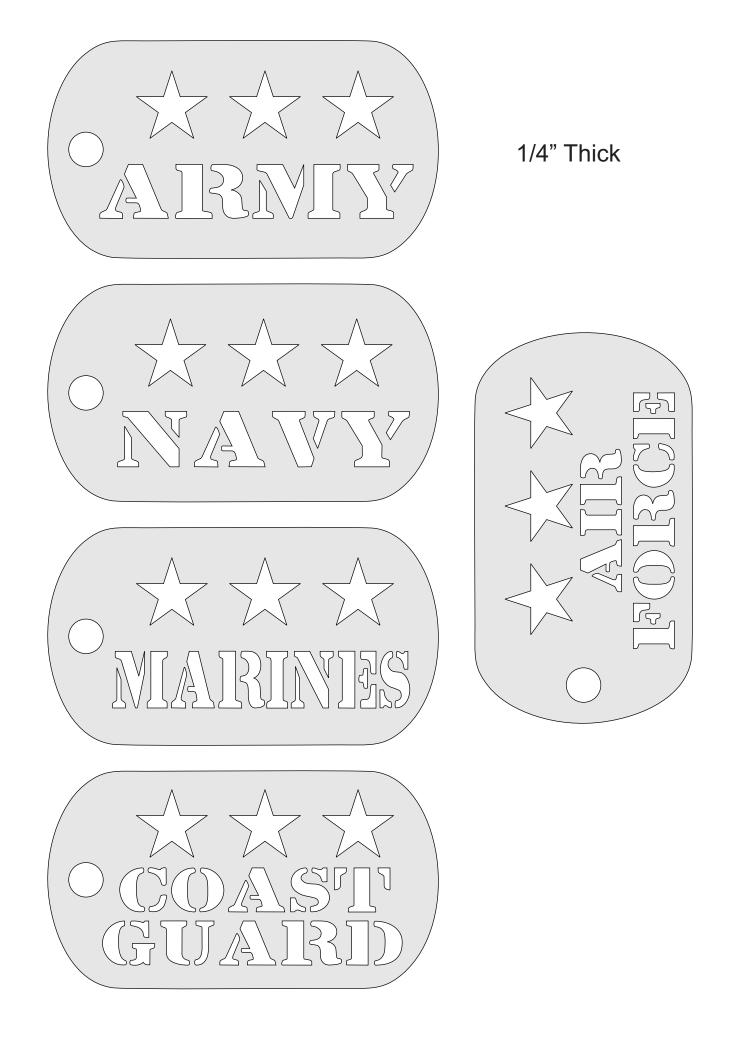

et |  |
|------------------|---------------------|---------------|---------|--|
| 🖱 Fit            |                     |               |         |  |
| Actual size      | ◀                   |               |         |  |
| Shrink oversized | d pages             |               |         |  |
| Custom Scale:    | 100 %               |               |         |  |
| Choose paper s   | ource by PDF page s | ze Pages to P | int     |  |
|                  |                     | All           |         |  |
|                  |                     | Current       | oage    |  |
|                  |                     |               |         |  |
|                  |                     | Pages         | 1 - 34  |  |

**Display Dog Tags** 







Your source for scroll saw ready boards.