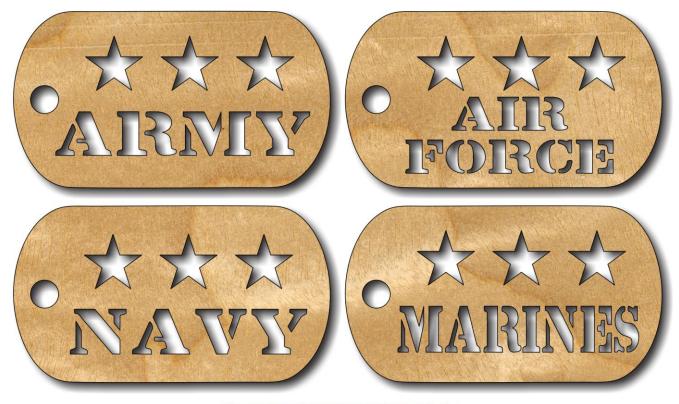

| Poster              | Multiple      | Booklet |  |
|------------------|---------------------|---------------|---------|--|
| 🖱 Fit            |                     |               |         |  |
| Actual size      | ◀                   |               |         |  |
| Shrink oversized | d pages             |               |         |  |
| Custom Scale:    | 100 %               |               |         |  |
| Choose paper s   | ource by PDF page s | ze Pages to P | int     |  |
|                  |                     | All           |         |  |
|                  |                     | Current       | oage    |  |
|                  |                     |               |         |  |
|                  |                     | Pages         | 1 - 34  |  |

**Display Dog Tags** 







Your source for scroll saw ready boards.