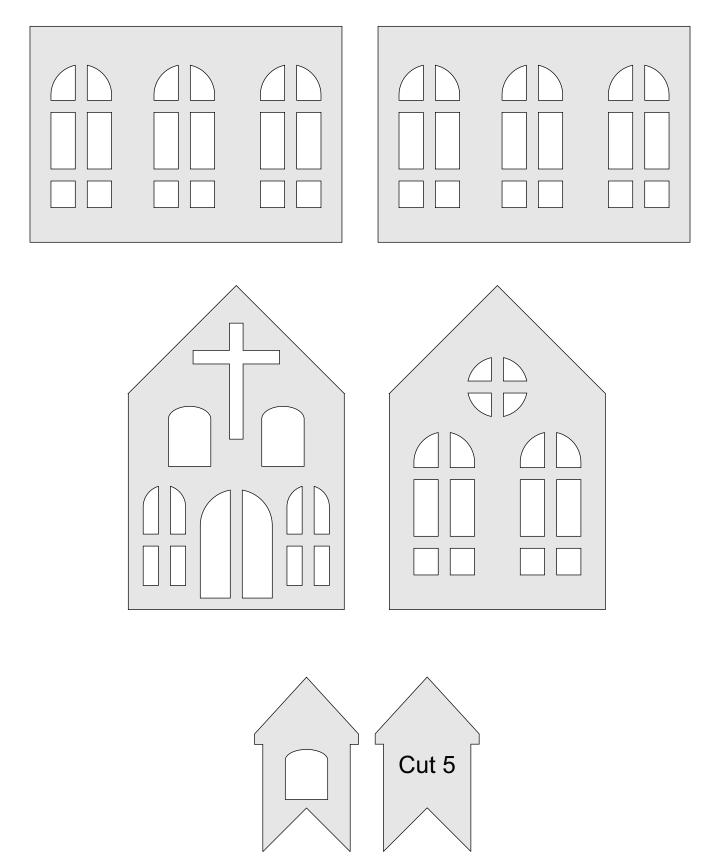

#### Mini Church Electric Tea Light Candle Holder

Two electric tea light candles.

All parts are 1/8" Thick

All parts are 1/8" Thick

Base

Retainer