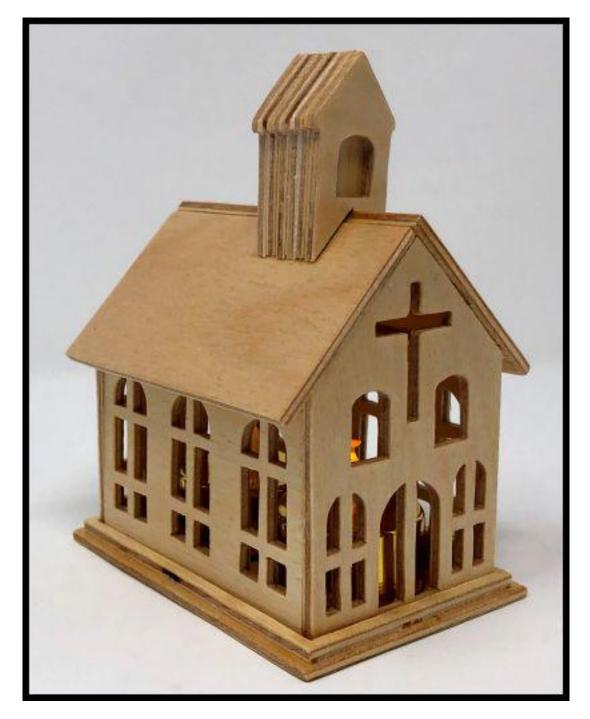

#### NOT FOR USE WITH REAL CANDLES

#### Mini Church Electric Tea Light Candle Holder

Two electric tea light candles.

All parts are 1/8" Thick

All parts are 1/8" Thick

Base

Retainer