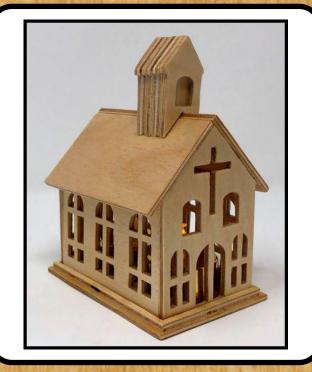

#### NOT FOR USE WITH REAL CANDLES

#### Mini Church Electric Tea Light Candle Holder

Two electric tea light candles.

All parts are 1/8" Thick

All parts are 1/8" Thick

Base

Retainer