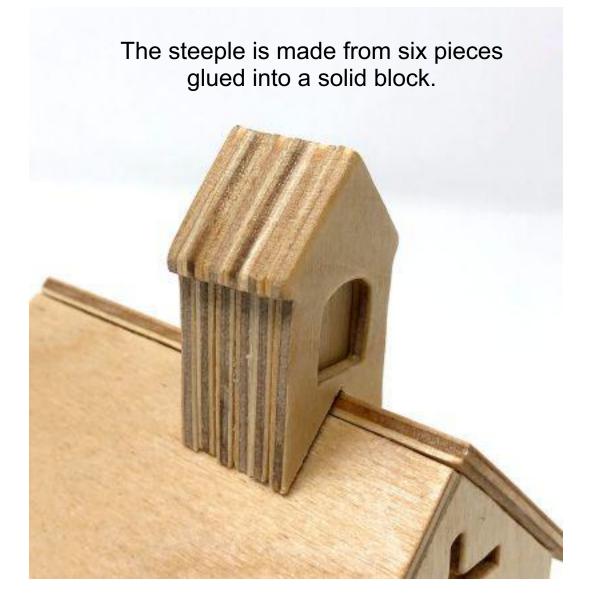

#### Mini Church Electric Tea Light Candle Holder

Two electric tea light candles.

All parts are 1/8" Thick

All parts are 1/8" Thick

Base

Retainer