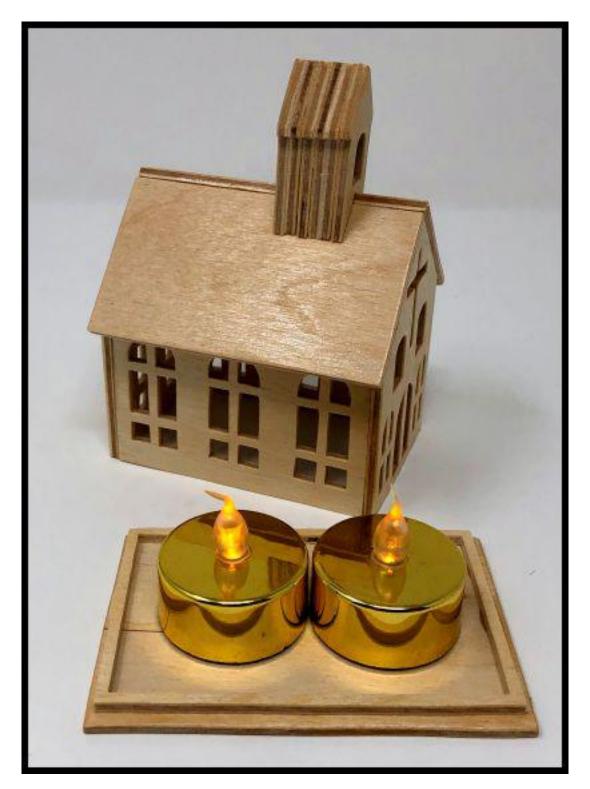

#### NOT FOR USE WITH REAL CANDLES

#### Mini Church Electric Tea Light Candle Holder

Two electric tea light candles.

All parts are 1/8" Thick

All parts are 1/8" Thick

Base

Retainer