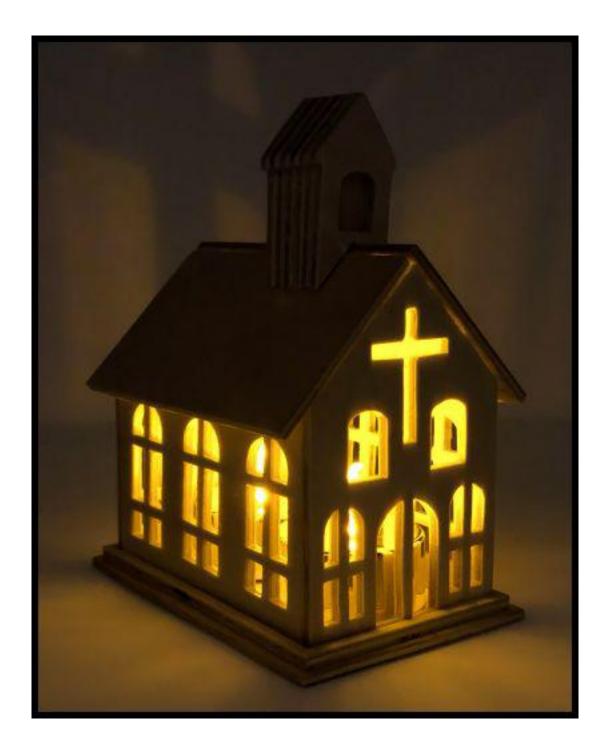

#### Mini Church Electric Tea Light Candle Holder

Two electric tea light candles.

All parts are 1/8" Thick

All parts are 1/8" Thick

Base

Retainer