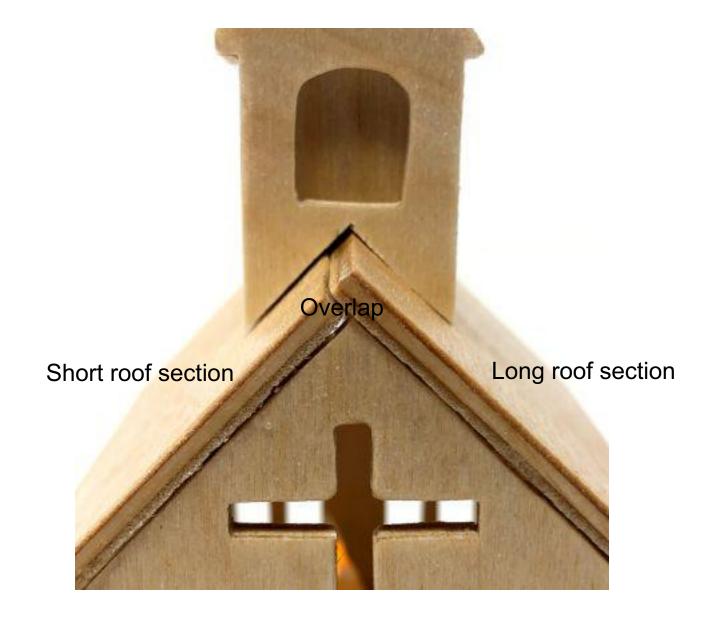

#### Mini Church Electric Tea Light Candle Holder

Two electric tea light candles.

All parts are 1/8" Thick

All parts are 1/8" Thick

Base

Retainer