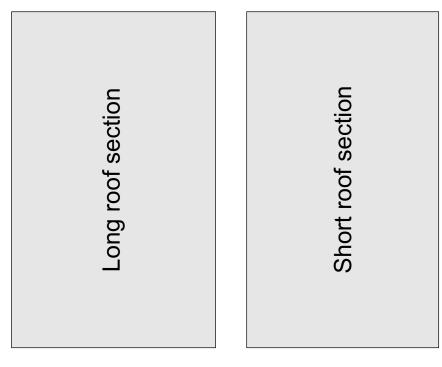

#### Mini Church Electric Tea Light Candle Holder

Two electric tea light candles.

All parts are 1/8" Thick

All parts are 1/8" Thick

Base

Retainer