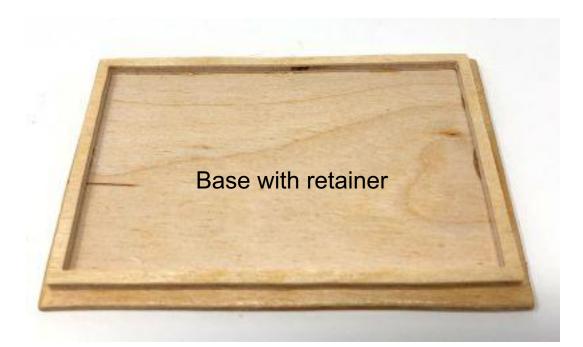

#### Mini Church Electric Tea Light Candle Holder

Two electric tea light candles.

All parts are 1/8" Thick

All parts are 1/8" Thick

Base

Retainer