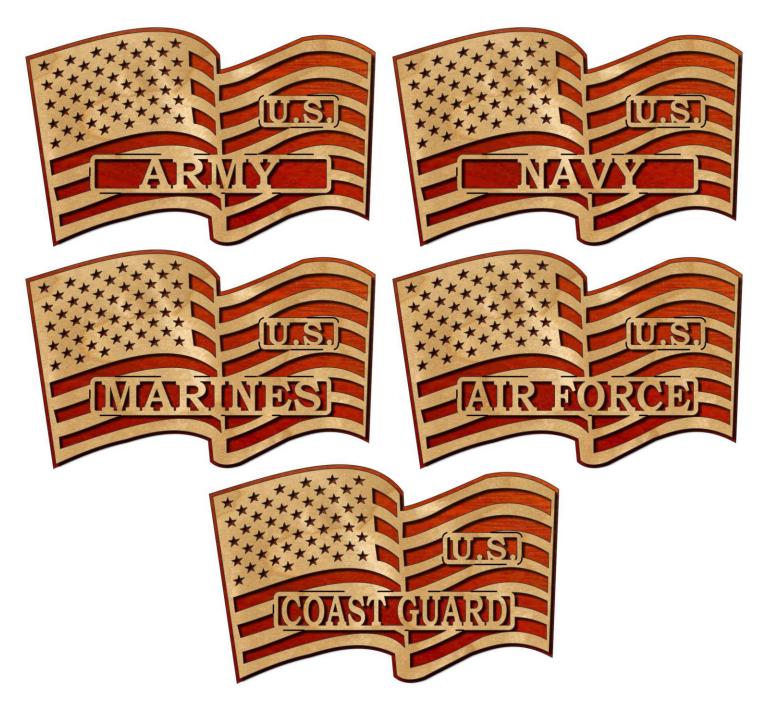

| Choose paper s   | ource by PDF page : |          | rint    |  |
|                                                                                                                                          |                  |                     |          | -       |  |
| Pages 1 - 34                                                                                                                             |                  |                     |          |         |  |
| ,                                                                                                                                        |                  |                     | Pages    | 1 - 34  |  |

### Armed Forces Flags