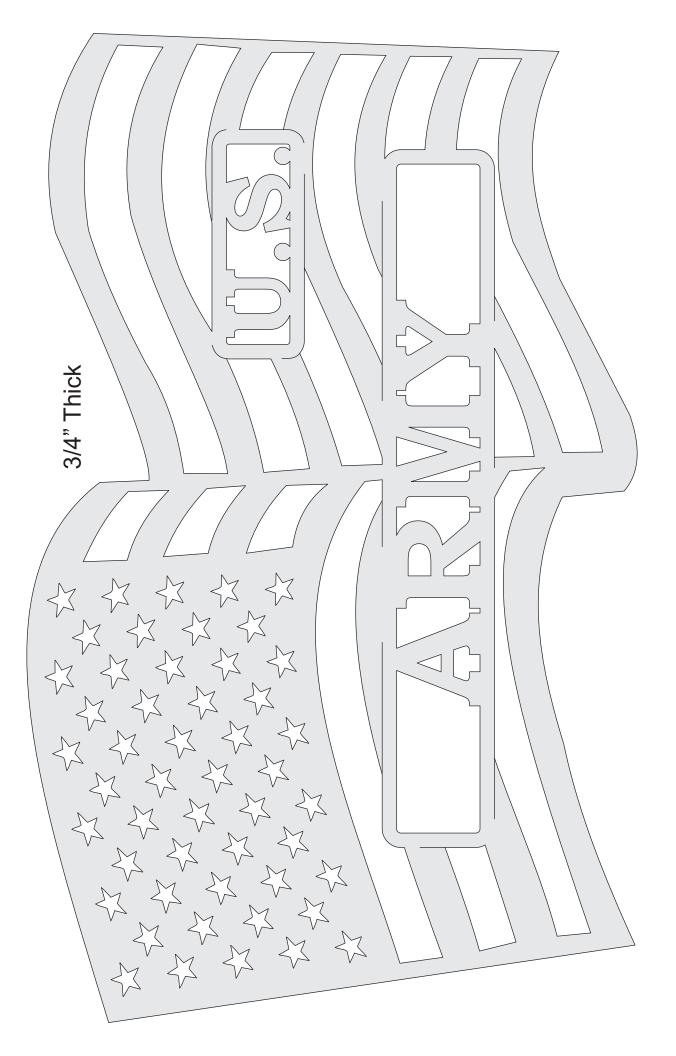

| Choose paper s   | ource by PDF page : |          | rint    |  |
|                                                                                                                                          |                  |                     |          | -       |  |
| Pages 1 - 34                                                                                                                             |                  |                     |          |         |  |
| ,                                                                                                                                        |                  |                     | Pages    | 1 - 34  |  |

### Armed Forces Flags