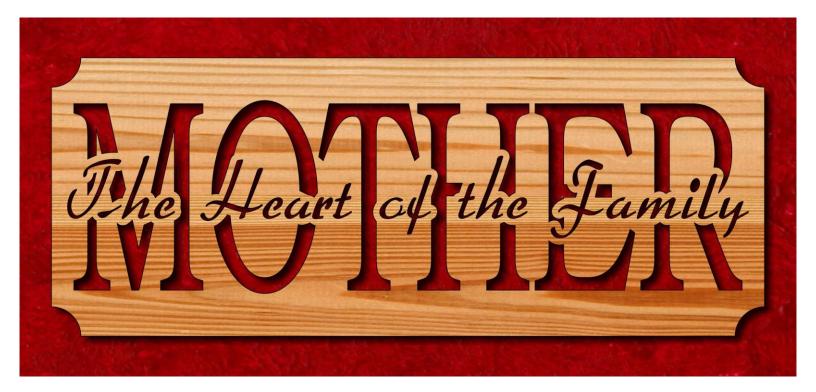

ooklet |  |
|------------------|---------------------|------------------|---------|--|
| 🔿 Fit            |                     |                  |         |  |
| Actual size      | ◀───                | -                |         |  |
| Shrink oversized | d pages             |                  |         |  |
| Custom Scale:    | 100 %               |                  |         |  |
| Choose paper s   | ource by PDF page s | size Pages to Pr | nt      |  |
|                  |                     | All              |         |  |
|                  |                     | O Current p      | age     |  |
|                  |                     | Current          | -9-     |  |
|                  |                     | O Current        | -       |  |

#### Mother The Heart of the Family









1/2" Thick