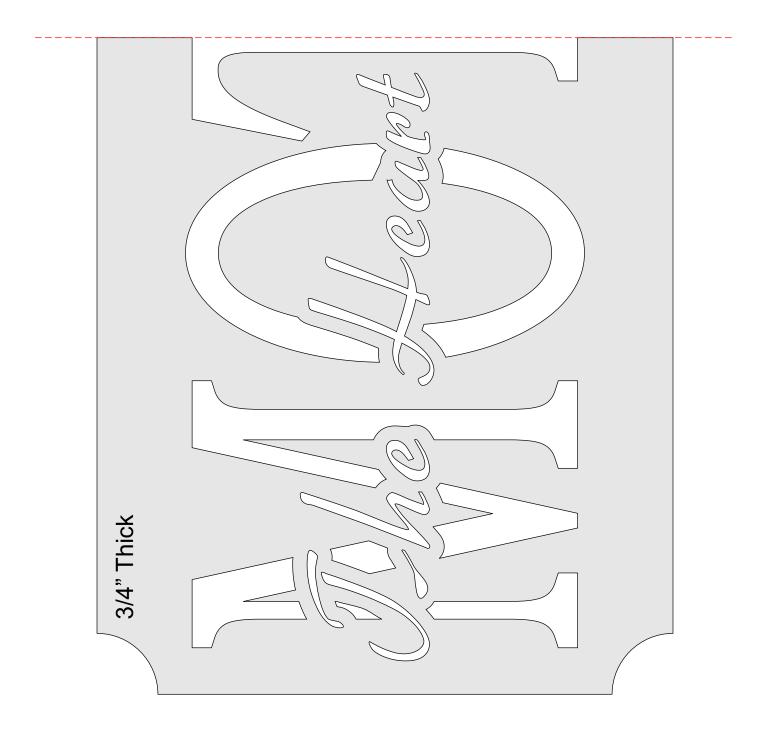

klet |  |
|------------------|---------------------|------------------|---------|--|
| 🔿 Fit            |                     |                  |         |  |
| Actual size      | ◀───                | -                |         |  |
| Shrink oversized | d pages             |                  |         |  |
| Custom Scale:    | 100 %               |                  |         |  |
| Choose paper s   | ource by PDF page s | size Pages to Pr | nt      |  |
|                  |                     | All              |         |  |
|                  |                     | O Current p      | age     |  |
|                  |                     | Current          | -9-     |  |
|                  |                     | O Current        | -       |  |

#### Mother The Heart of the Family









1/2" Thick