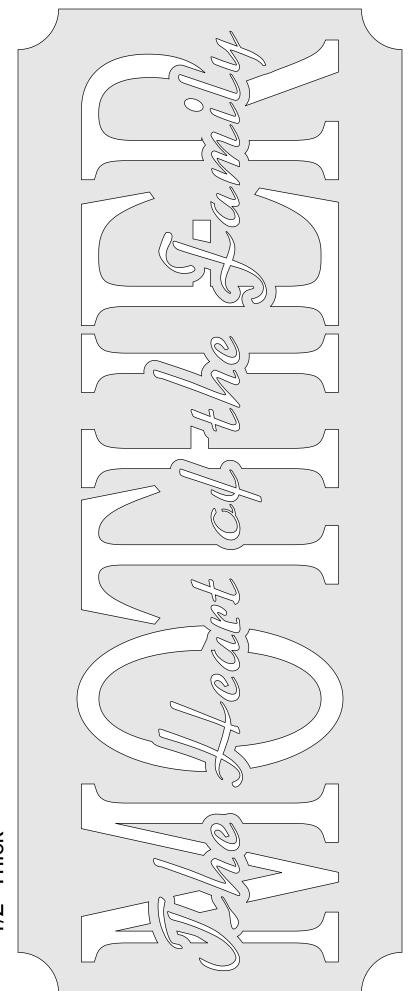

|  |
|------------------|---------------------|------------------|---------|--|
| 🔿 Fit            |                     |                  |         |  |
| Actual size      | ◀───                | -                |         |  |
| Shrink oversized | d pages             |                  |         |  |
| Custom Scale:    | 100 %               |                  |         |  |
| Choose paper s   | ource by PDF page s | size Pages to Pr | nt      |  |
|                  |                     | All              |         |  |
|                  |                     | O Current p      | age     |  |
|                  |                     | Current          | -9-     |  |
|                  |                     | O Current        | -       |  |

#### Mother The Heart of the Family









1/2" Thick