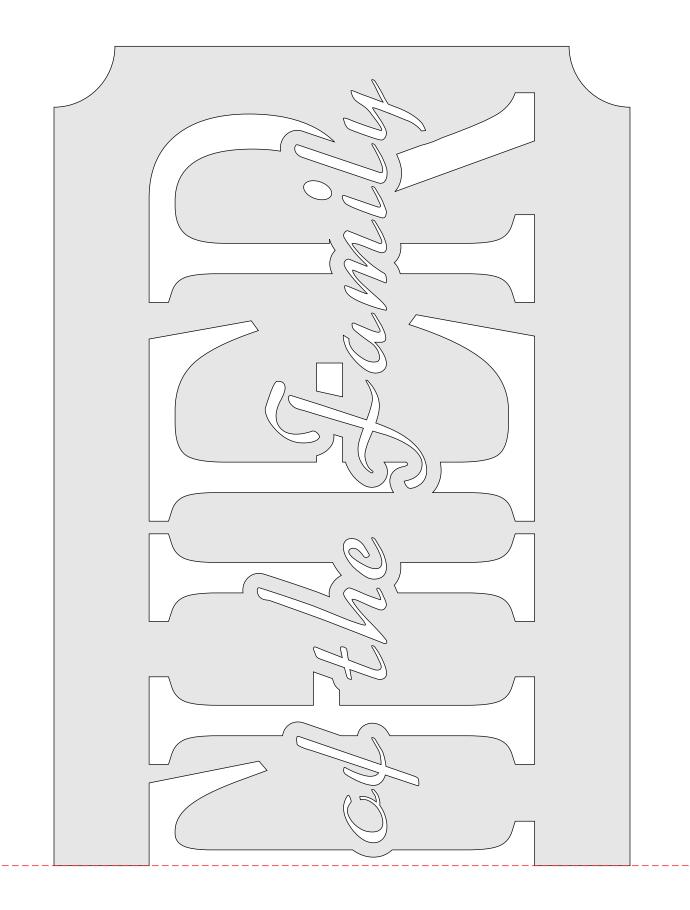

et |  |
|------------------|---------------------|------------------|---------|--|
| 🔿 Fit            |                     |                  |         |  |
| Actual size      | ◀───                | -                |         |  |
| Shrink oversized | d pages             |                  |         |  |
| Custom Scale:    | 100 %               |                  |         |  |
| Choose paper s   | ource by PDF page s | size Pages to Pr | nt      |  |
|                  |                     | All              |         |  |
|                  |                     | O Current p      | age     |  |
|                  |                     | Current          | -9-     |  |
|                  |                     | O Current        | -       |  |

#### Mother The Heart of the Family









1/2" Thick