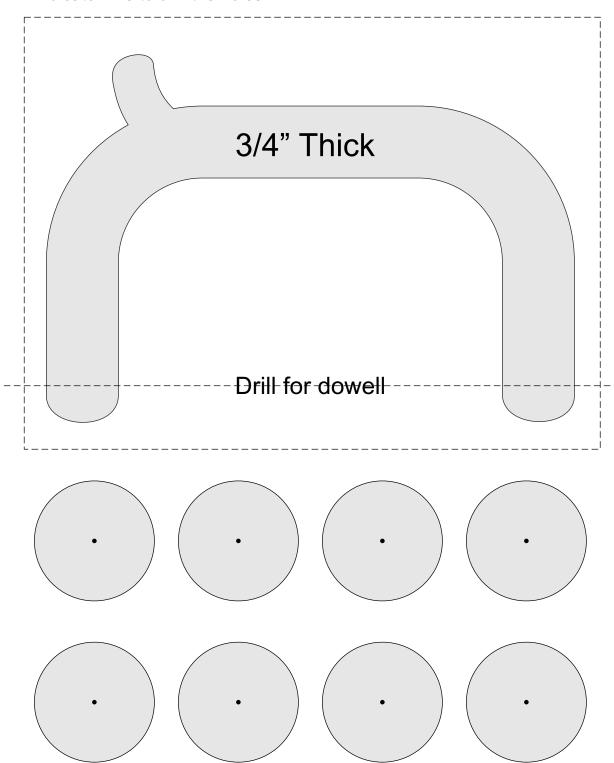

## Personal Massager

I recommend using 1.25" wooden toy car wheels. If you don't have those on hand you can use the ones included in the pattern. Make sure the holes in the wheels are drilled slightly larger than the dowell. I used 1/4" dowell stock and redrilled the holes in the wheels the next bit larger.

Drill the handle holes before you cut out the handle. You want the holes centered and aligned. Use the indicator line to drill the holes.