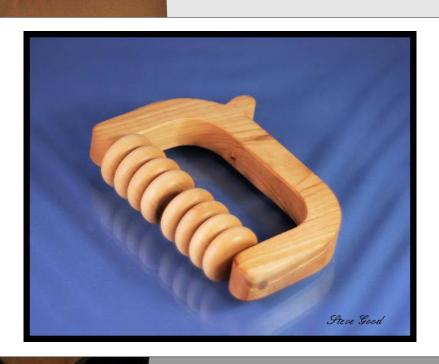

## Personal Massager

I recommend using 1.25" wooden toy car wheels. If you don't have those on hand you can use the ones included in the pattern. Make sure the holes in the wheels are drilled slightly larger than the dowell. I used 1/4" dowell stock and redrilled the holes in the wheels the next bit larger.

Drill the handle holes before you cut out the handle. You want the holes centered and aligned. Use the indicator line to drill the holes.