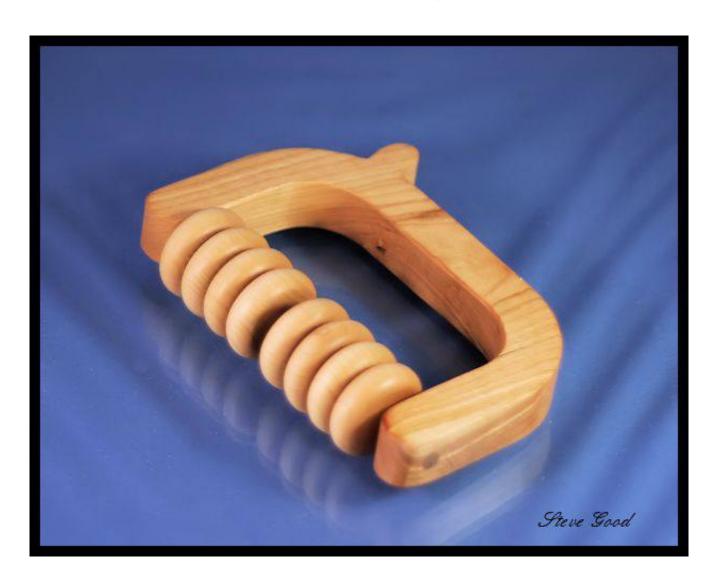

## Personal Massager

I recommend using 1.25" wooden toy car wheels. If you don't have those on hand you can use the ones included in the pattern. Make sure the holes in the wheels are drilled slightly larger than the dowell. I used 1/4" dowell stock and redrilled the holes in the wheels the next bit larger.

Drill the handle holes before you cut out the handle. You want the holes centered and aligned. Use the indicator line to drill the holes.