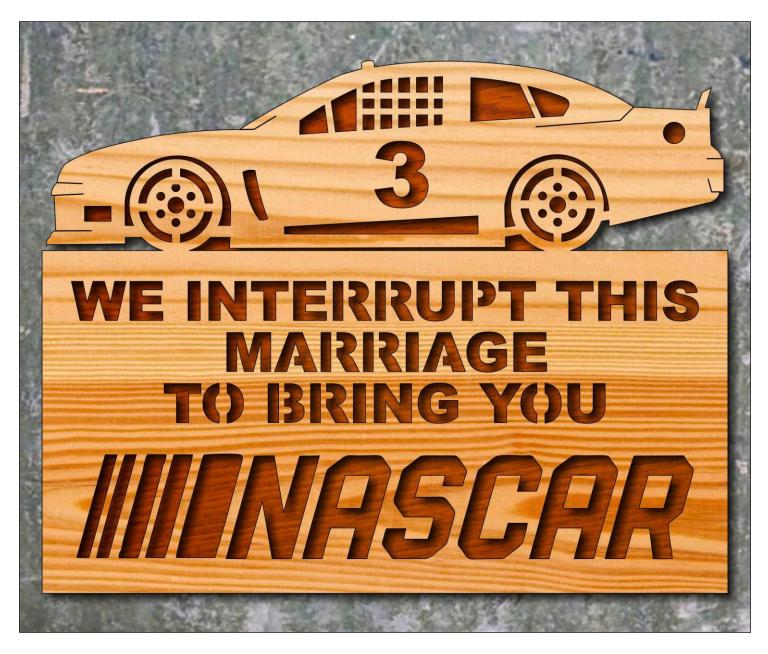

We interrupt this marriage to bring you NASCAR

These are the car number templates. Cut out the numbers you need and glue them to the pattern.