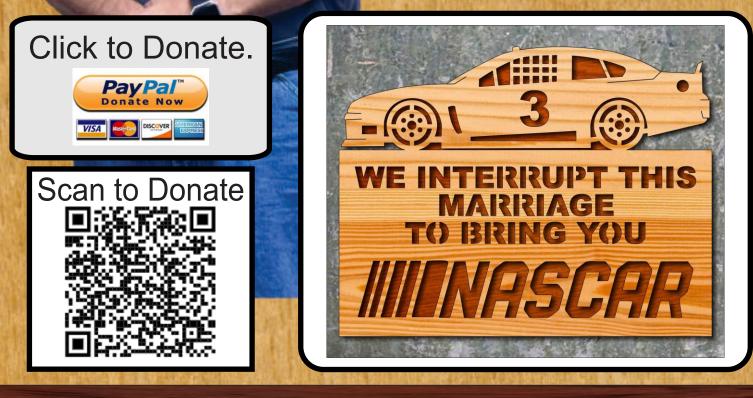

We interrupt this marriage to bring you NASCAR

These are the car number templates. Cut out the numbers you need and glue them to the pattern.