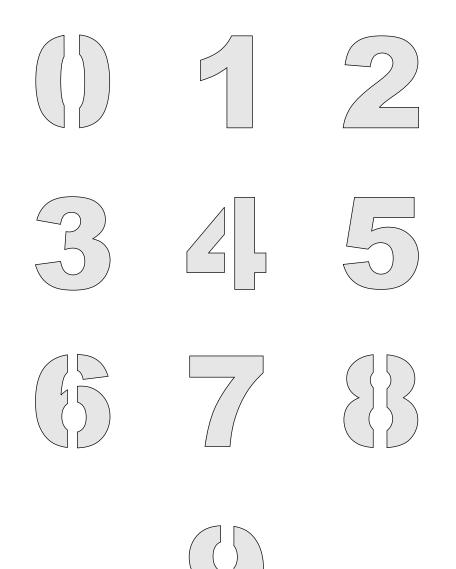

We interrupt this marriage to bring you NASCAR

These are the car number templates. Cut out the numbers you need and glue them to the pattern.