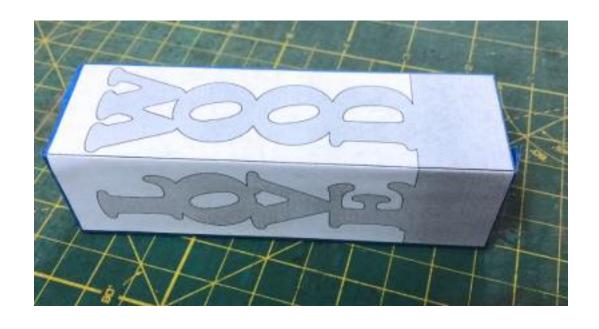

given to others provided the entire book is kept intact. You may not sell the pattern or include it in another commercial package of any type.

Steve Good retains the right to the pattern. If you have any questions about the use of this pattern please contact me at steve@stevedgood.com

When printing this pattern it is important to print it full size. When you bring up the print dialog box look in the "Page Sizing & Handling" section. Make sure the "Actual Size" is selected before you hit print.

You also only need to print the page/s you need. After the print dialog opens look for the "Pages to Print" section. You can print the current page or a range of pages. This will help save ink by not printing the title/instruction pages.

## **Printing Instructions**





## LOVE WOOD 3D Cut







1.5" X 1.5"