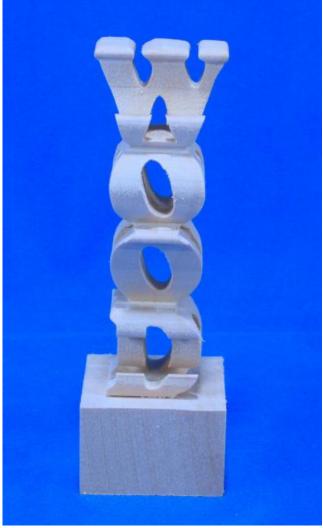

d given to others provided the entire book is kept intact. You may not sell the pattern or include it in another commercial package of any type.

Steve Good retains the right to the pattern. If you have any questions about the use of this pattern please contact me at steve@stevedgood.com

When printing this pattern it is important to print it full size. When you bring up the print dialog box look in the "Page Sizing & Handling" section. Make sure the "Actual Size" is selected before you hit print.

You also only need to print the page/s you need. After the print dialog opens look for the "Pages to Print" section. You can print the current page or a range of pages. This will help save ink by not printing the title/instruction pages.

## **Printing Instructions**





## LOVE WOOD 3D Cut







1.5" X 1.5"