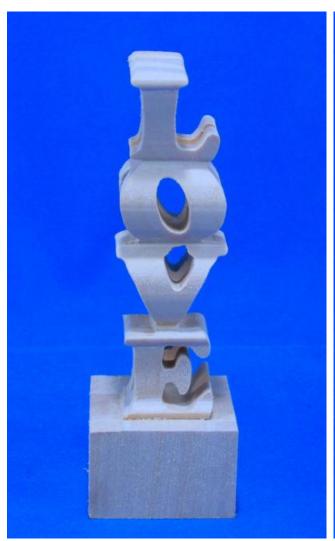

and given to others provided the entire book is kept intact. You may not sell the pattern or include it in another commercial package of any type.

Steve Good retains the right to the pattern. If you have any questions about the use of this pattern please contact me at steve@stevedgood.com

When printing this pattern it is important to print it full size. When you bring up the print dialog box look in the "Page Sizing & Handling" section. Make sure the "Actual Size" is selected before you hit print.

You also only need to print the page/s you need. After the print dialog opens look for the "Pages to Print" section. You can print the current page or a range of pages. This will help save ink by not printing the title/instruction pages.

## **Printing Instructions**





## LOVE WOOD 3D Cut







1.5" X 1.5"