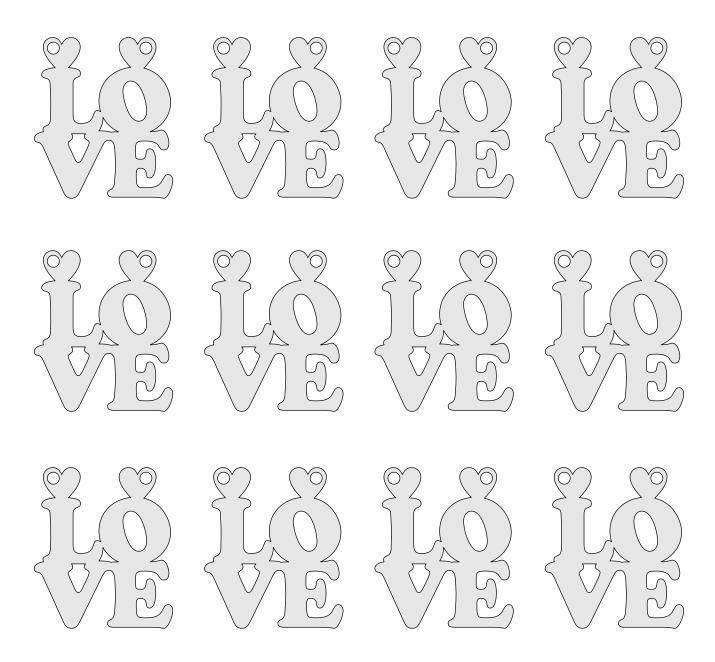

d the entire book is kept intact. You may not sell the pattern or include it in another commercial package of any type.

Steve Good retains the right to the pattern. If you have any questions about the use of this pattern please contact me at steve@stevedgood.com

When printing this pattern it is important to print it full size. When you bring up the print dialog box look in the "Page Sizing & Handling" section. Make sure the "Actual Size" is selected before you hit print.

You also only need to print the page/s you need. After the print dialog opens look for the "Pages to Print" section. You can print the current page or a range of pages. This will help save ink by not printing the title/instruction pages.

#### **Printing Instructions**





### Love Necklace



#### 1/8" or 1/4" Thick