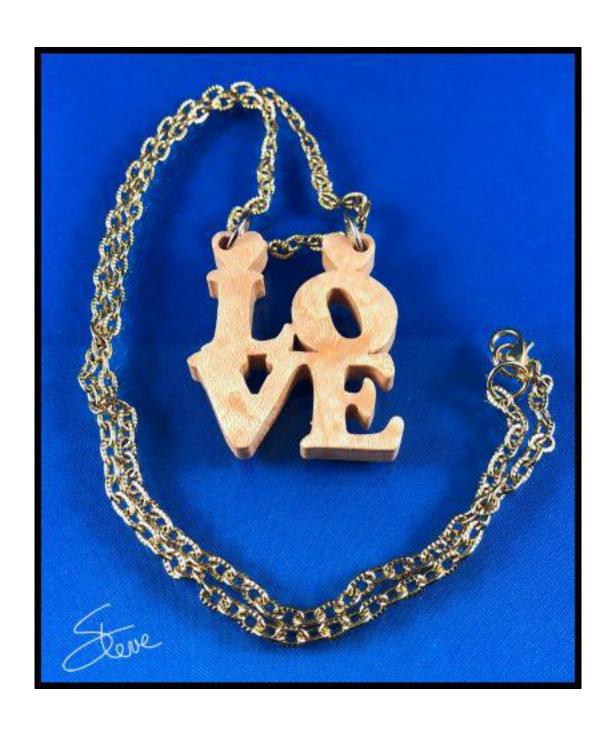

and given to others provided the entire book is kept intact. You may not sell the pattern or include it in another commercial package of any type.

Steve Good retains the right to the pattern. If you have any questions about the use of this pattern please contact me at steve@stevedgood.com

When printing this pattern it is important to print it full size. When you bring up the print dialog box look in the "Page Sizing & Handling" section. Make sure the "Actual Size" is selected before you hit print.

You also only need to print the page/s you need. After the print dialog opens look for the "Pages to Print" section. You can print the current page or a range of pages. This will help save ink by not printing the title/instruction pages.

#### **Printing Instructions**





### Love Necklace



#### 1/8" or 1/4" Thick