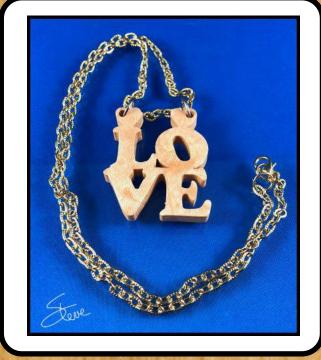

## SCROLLSAW WORKSH

# Digital Patterns Designed by Steve Good







**Hundreds of free Patterns** Stencil Printer **Jigsaw Puzzle Templates** Key Chain Pattern Printer Video Tutorials Reviews Community Forum and more.

If you would like to donate click here. No Paypal account needed.









You may use this pattern to make as many of the project as you like. You are free to use any technique including mass production to build the project. The pattern may be copied and given to others provided the entire book is kept intact. You may not sell the pattern or include it in another commercial package of any type.

Steve Good retains the right to the pattern. If you have any questions about the use of this pattern please contact me at steve@stevedgood.com

When printing this pattern it is important to print it full size. When you bring up the print dialog box look in the "Page Sizing & Handling" section. Make sure the "Actual Size" is selected before you hit print.

You also only need to print the page/s you need. After the print dialog opens look for the "Pages to Print" secti