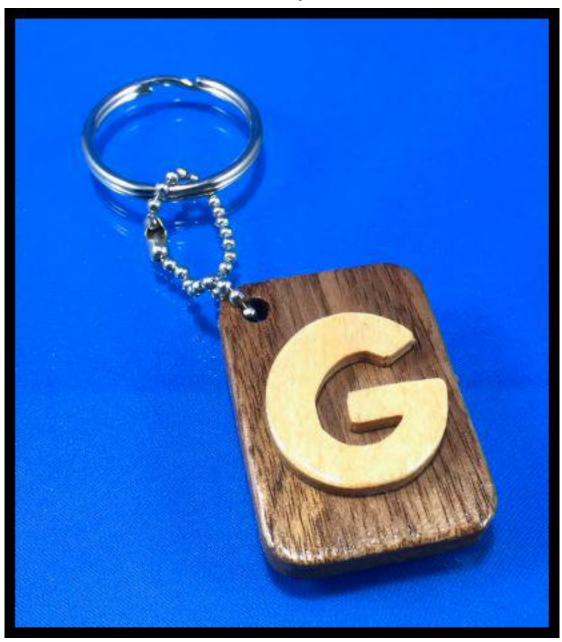

| Poster              | Multiple      | Booklet |  |
|------------------|---------------------|---------------|---------|--|
| 🖱 Fit            |                     |               |         |  |
| Actual size      | ◀                   |               |         |  |
| Shrink oversized | d pages             |               |         |  |
| Custom Scale:    | 100 %               |               |         |  |
| Choose paper s   | ource by PDF page s | ze Pages to P | int     |  |
|                  |                     | All           |         |  |
|                  |                     | Current       | oage    |  |
|                  |                     |               |         |  |
|                  |                     | Pages         | 1 - 34  |  |

#### Initial Key Fob



## HERITAGEWOOD.COM!

Your source for scroll saw ready boards. www.heritagewood.com

#### 1/4" Thick