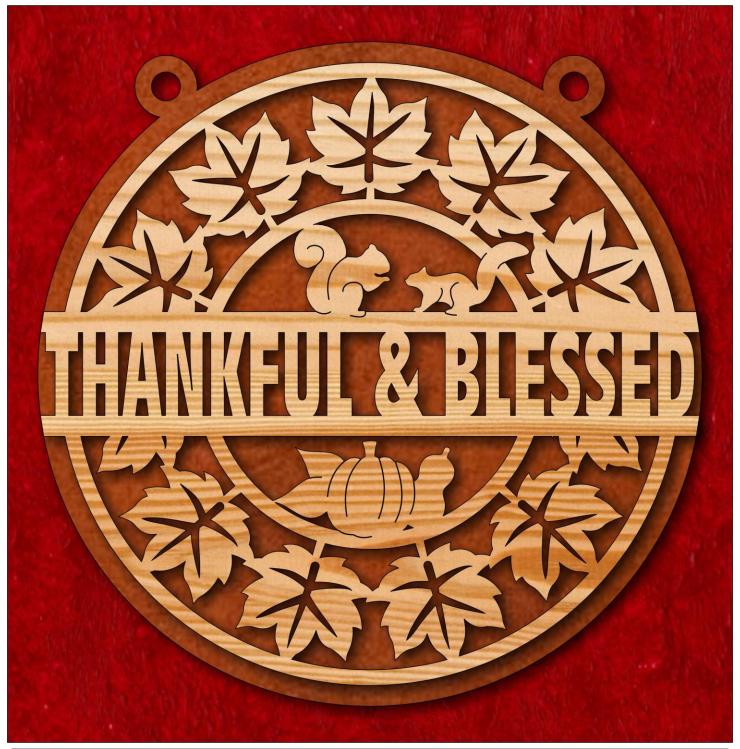

### Fall Wreath with Backer Board

Optional
Fall Wreath without Backer Board

### **Small Wreath**

There are three patterns. Small 8" Medium 10" Large 12"

These wreaths can be cut from just about any thickness of wood. Baltic birch plywood is a good choice for strength.