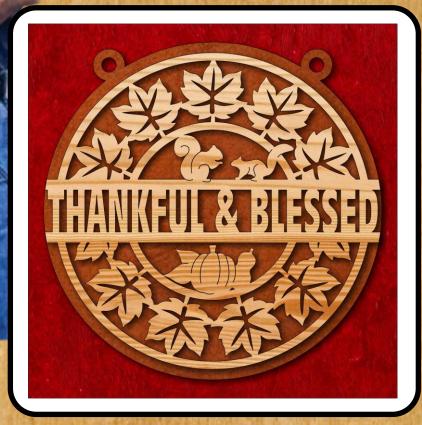

### Fall Wreath with Backer Board

Optional
Fall Wreath without Backer Board

### **Small Wreath**

There are three patterns. Small 8" Medium 10" Large 12"

These wreaths can be cut from just about any thickness of wood. Baltic birch plywood is a good choice for strength.