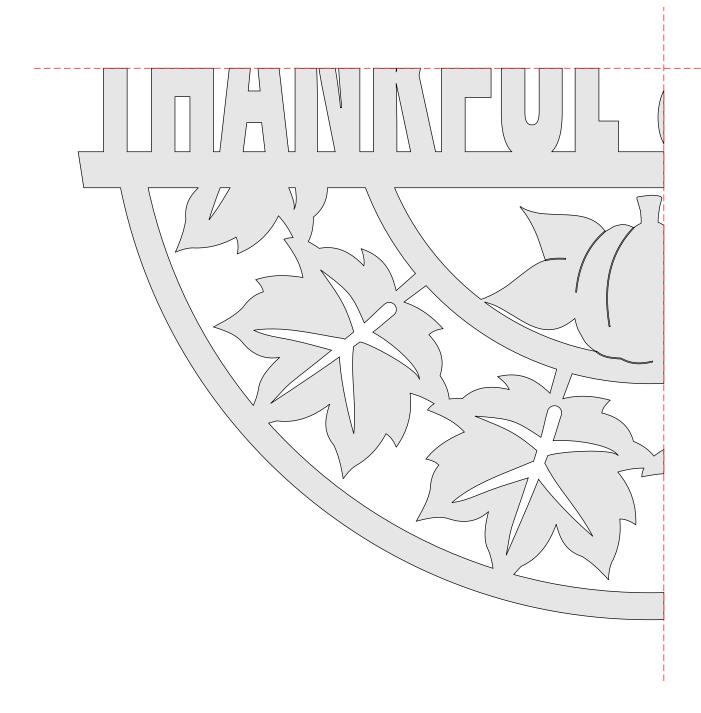

### Fall Wreath with Backer Board

Optional
Fall Wreath without Backer Board

### **Small Wreath**

There are three patterns. Small 8" Medium 10" Large 12"

These wreaths can be cut from just about any thickness of wood. Baltic birch plywood is a good choice for strength.