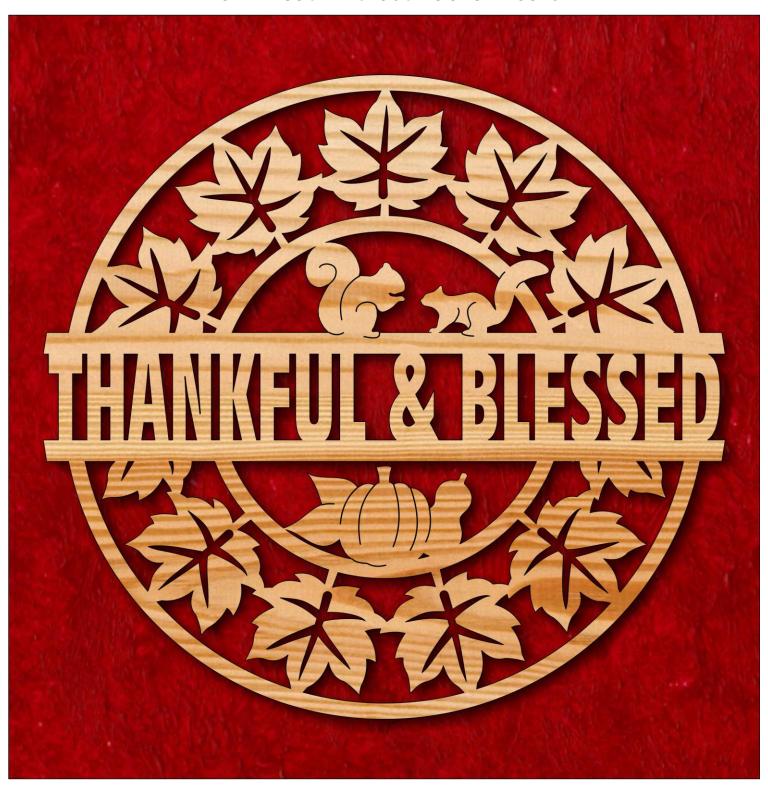

ou may not sell the pattern or include it in another commercial package of any type.

Steve Good retains the right to the pattern. If you have any questions about the use of this pattern please contact me at steve@stevedgood.com

When printing this pattern it is important to print it full size. When you bring up the print dialog box look in the "Page Sizing & Handling" section. Make sure the "Actual Size" is selected before you hit print.

You also only need to print the page/s you need. After the print dialog opens look for the "Pages to Print" section. You can print the current page or a range of pages. This will help save ink by not printing the title/instruction pages.

### **Printing Instructions**





### Fall Wreath with Backer Board





Optional
Fall Wreath without Backer Board



### **Small Wreath**

There are three patterns. Small 8" Medium 10" Large 12"

These wreaths can be cut from just about any thickness of wood. Baltic birch plywood is a good choice for strength.

### Small Wreath



# Medium Wreath