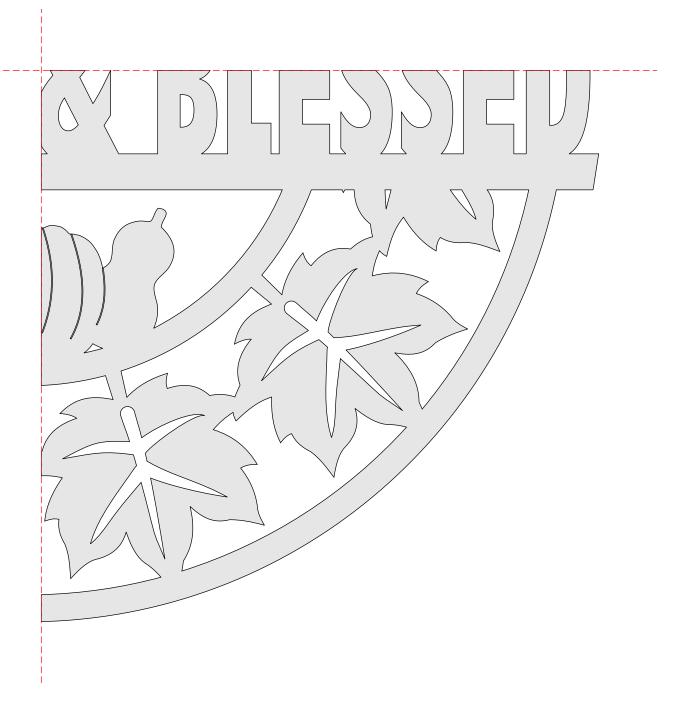

### Fall Wreath with Backer Board

Optional
Fall Wreath without Backer Board

### **Small Wreath**

There are three patterns. Small 8" Medium 10" Large 12"

These wreaths can be cut from just about any thickness of wood. Baltic birch plywood is a good choice for strength.