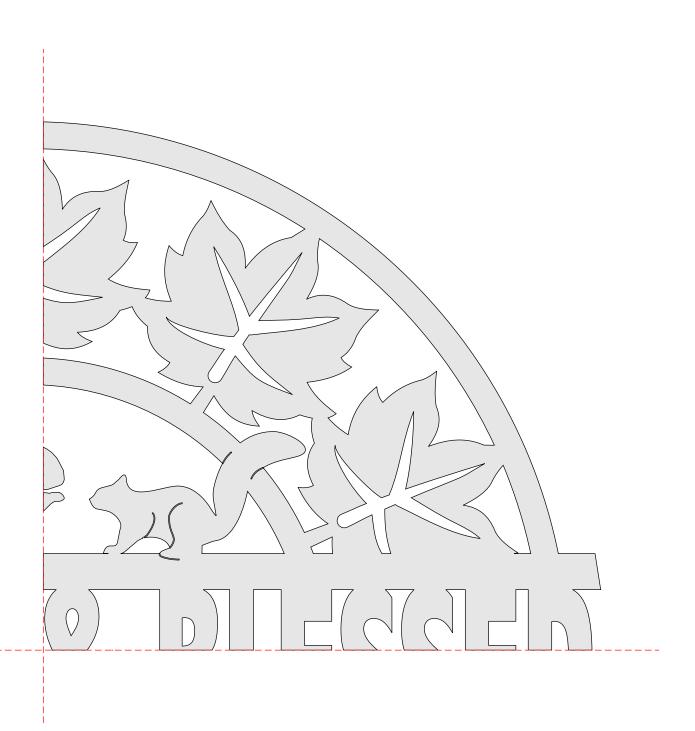

### Fall Wreath with Backer Board

Optional
Fall Wreath without Backer Board

### **Small Wreath**

There are three patterns. Small 8" Medium 10" Large 12"

These wreaths can be cut from just about any thickness of wood. Baltic birch plywood is a good choice for strength.