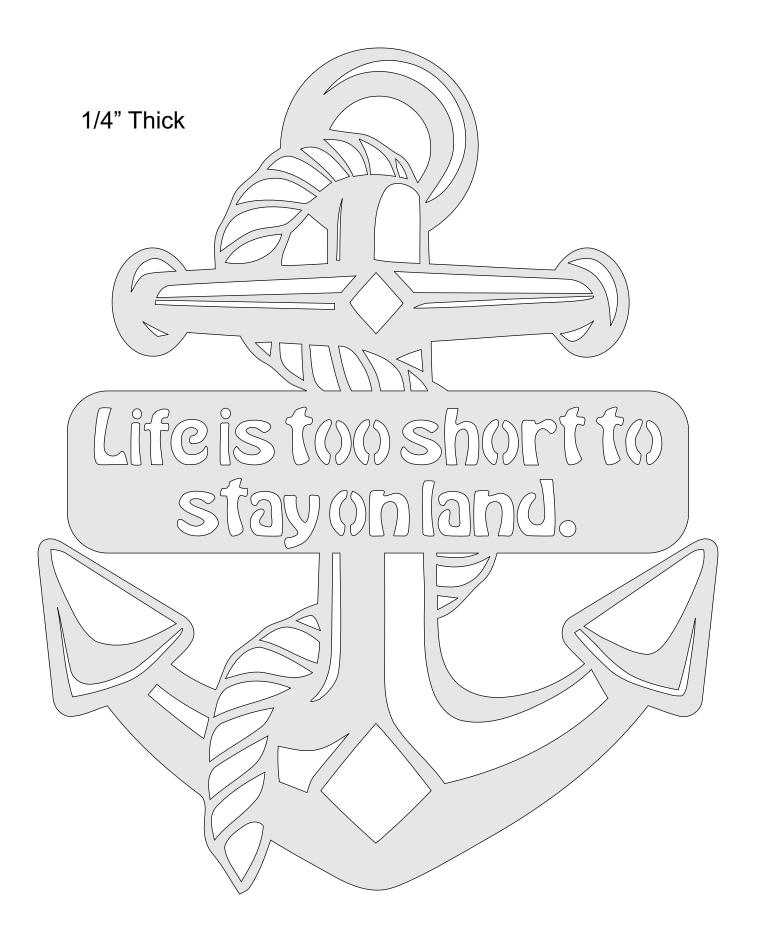

| Multiple      | Booklet |  |
|------------------|---------------------|---------------|---------|--|
| 🖱 Fit            |                     |               |         |  |
| Actual size      | ◀                   |               |         |  |
| Shrink oversized | d pages             |               |         |  |
| Custom Scale:    | 100 %               |               |         |  |
| Choose paper s   | ource by PDF page s | ze Pages to P | int     |  |
|                  |                     | All           |         |  |
|                  |                     | Current       | oage    |  |
|                  |                     |               |         |  |
|                  |                     | Pages         | 1 - 34  |  |

Life is too short to stay on land.





# 3/4" Thick