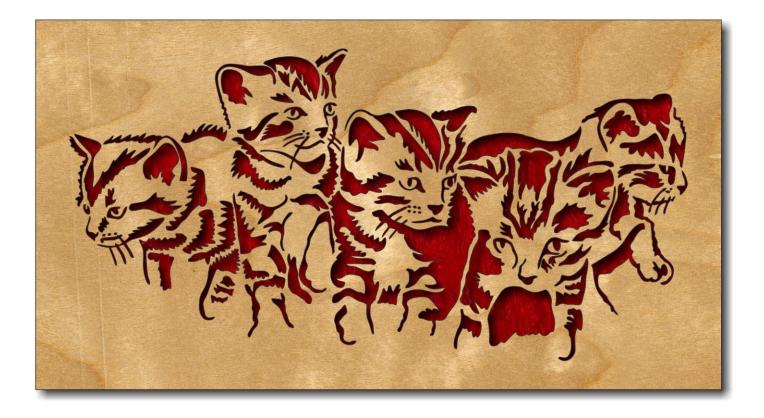

i</u> ze    | Poster              | Multiple      | Booklet |  |
|------------------|---------------------|---------------|---------|--|
| 🖱 Fit            |                     |               |         |  |
| Actual size      | ◀                   |               |         |  |
| Shrink oversized | d pages             |               |         |  |
| Custom Scale:    | 100 %               |               |         |  |
| Choose paper s   | ource by PDF page s | ze Pages to P | int     |  |
|                  |                     | All           |         |  |
|                  |                     | Current       | oage    |  |
|                  |                     |               |         |  |
|                  |                     | Pages         | 1 - 34  |  |

#### Kittens





Your source for scroll saw ready boards.