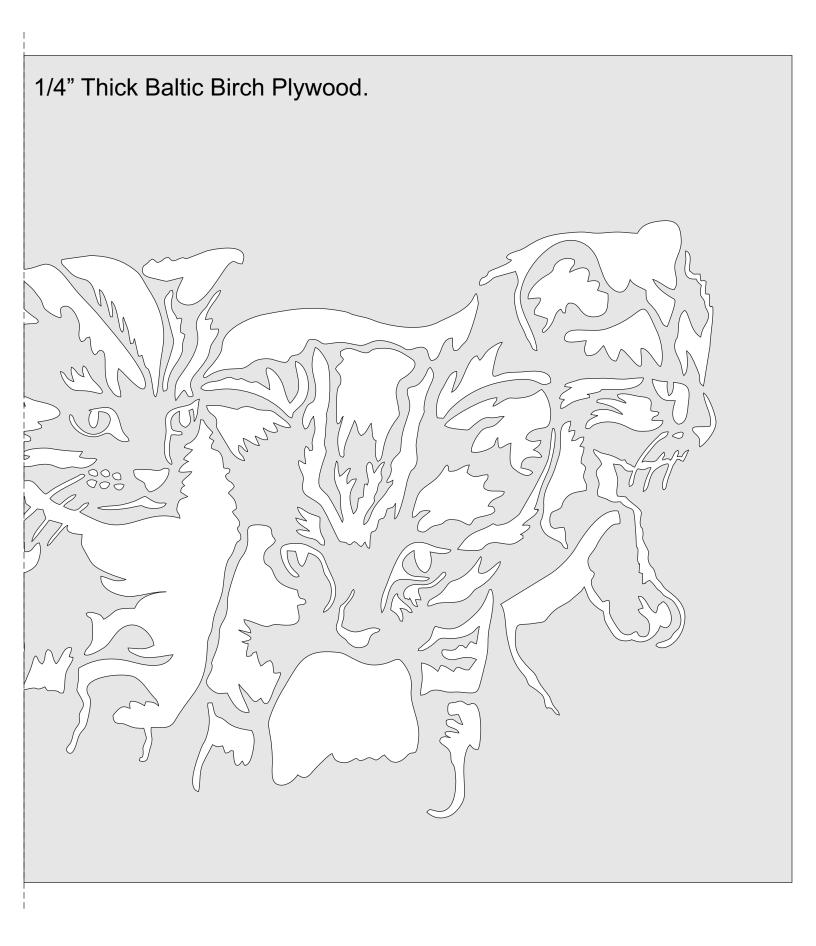

| Booklet |  |
|------------------|---------------------|---------------|---------|--|
| 🖱 Fit            |                     |               |         |  |
| Actual size      | ◀                   |               |         |  |
| Shrink oversized | d pages             |               |         |  |
| Custom Scale:    | 100 %               |               |         |  |
| Choose paper s   | ource by PDF page s | ze Pages to P | int     |  |
|                  |                     | All           |         |  |
|                  |                     | Current       | oage    |  |
|                  |                     |               |         |  |
|                  |                     | Pages         | 1 - 34  |  |

#### Kittens





Your source for scroll saw ready boards.