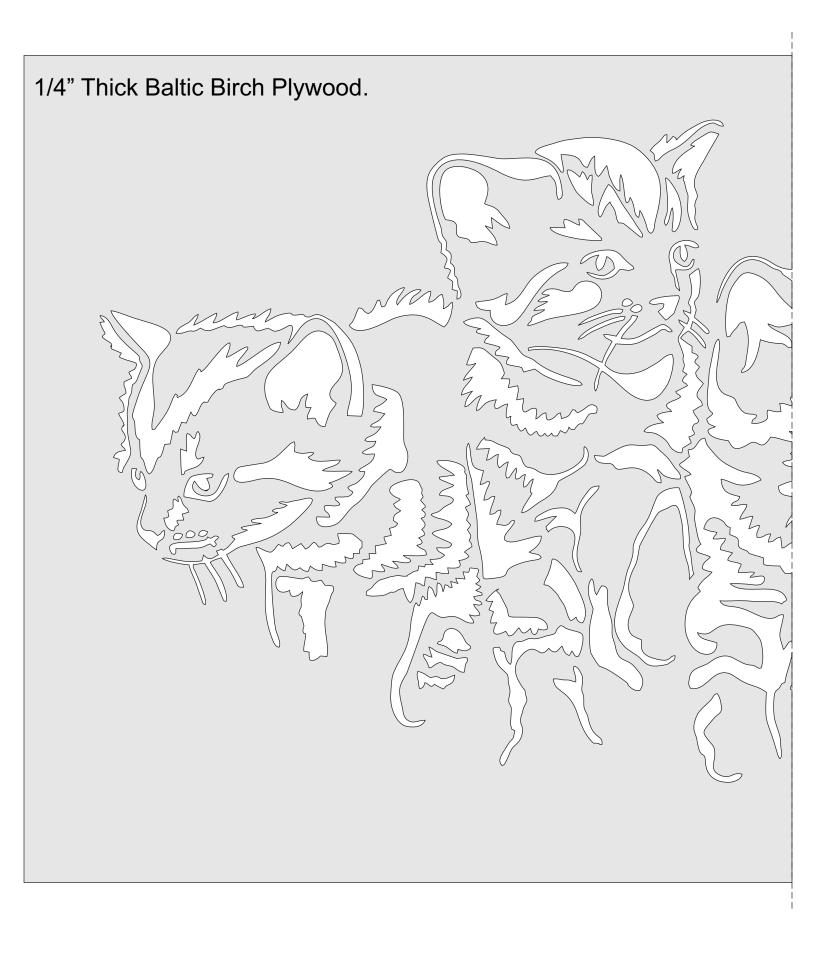

| Booklet |  |
|------------------|---------------------|---------------|---------|--|
| 🖱 Fit            |                     |               |         |  |
| Actual size      | ◀                   |               |         |  |
| Shrink oversized | d pages             |               |         |  |
| Custom Scale:    | 100 %               |               |         |  |
| Choose paper s   | ource by PDF page s | ze Pages to P | int     |  |
|                  |                     | All           |         |  |
|                  |                     | Current       | oage    |  |
|                  |                     |               |         |  |
|                  |                     | Pages         | 1 - 34  |  |

#### Kittens





Your source for scroll saw ready boards.