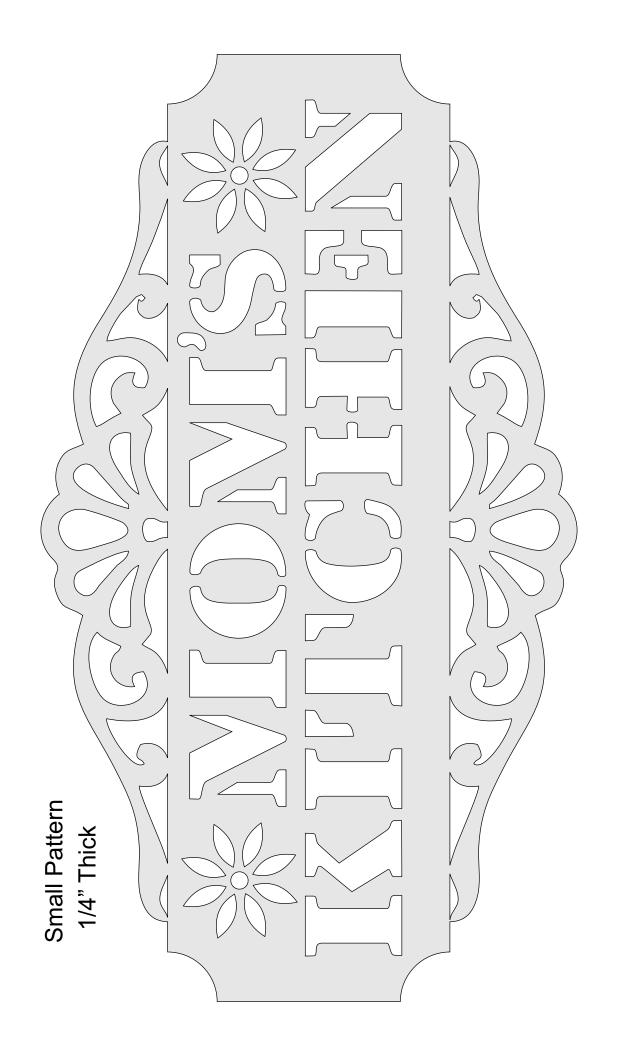

--------|---------------------|----------------|---------|---|--|
| 🔿 Fit            |                     |                |         |   |  |
| Actual size      | ◀                   | •              |         |   |  |
| Shrink oversized | d pages             |                |         |   |  |
| Custom Scale:    | 100 %               |                |         |   |  |
| Choose paper s   | ource by PDF page s | ize Pages to P | int     |   |  |
|                  |                     | All            |         | - |  |
|                  |                     | Current        | page    |   |  |
|                  |                     |                |         |   |  |
|                  |                     | Pages          | 1 - 34  |   |  |

Mom's Kitchen Sign Two Pattern Sizes