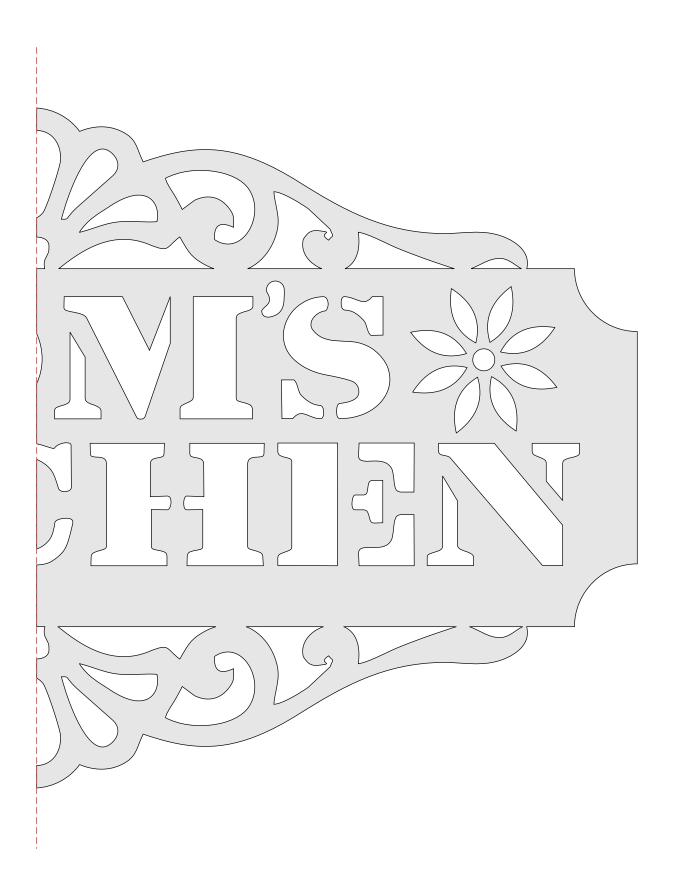

--|---------------------|----------------|---------|---|--|
| 🔿 Fit            |                     |                |         |   |  |
| Actual size      | ◀                   | •              |         |   |  |
| Shrink oversized | d pages             |                |         |   |  |
| Custom Scale:    | 100 %               |                |         |   |  |
| Choose paper s   | ource by PDF page s | ize Pages to P | int     |   |  |
|                  |                     | All            |         | - |  |
|                  |                     | Current        | page    |   |  |
|                  |                     |                |         |   |  |
|                  |                     | Pages          | 1 - 34  |   |  |

Mom's Kitchen Sign Two Pattern Sizes