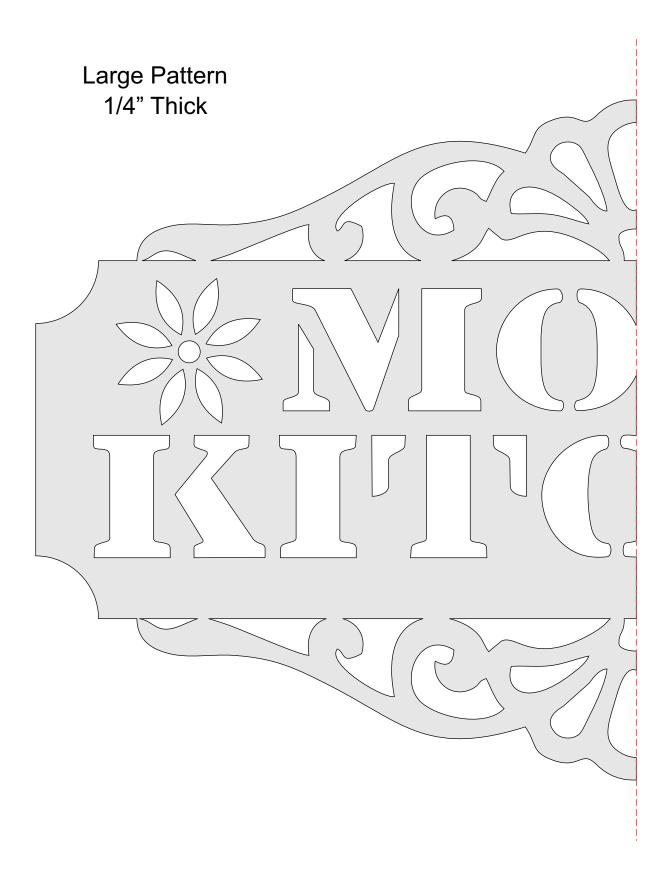

----|---------------------|----------------|---------|---|--|
| 🔿 Fit            |                     |                |         |   |  |
| Actual size      | ◀                   | •              |         |   |  |
| Shrink oversized | d pages             |                |         |   |  |
| Custom Scale:    | 100 %               |                |         |   |  |
| Choose paper s   | ource by PDF page s | ize Pages to P | int     |   |  |
|                  |                     | All            |         | - |  |
|                  |                     | Current        | page    |   |  |
|                  |                     |                |         |   |  |
|                  |                     | Pages          | 1 - 34  |   |  |

Mom's Kitchen Sign Two Pattern Sizes