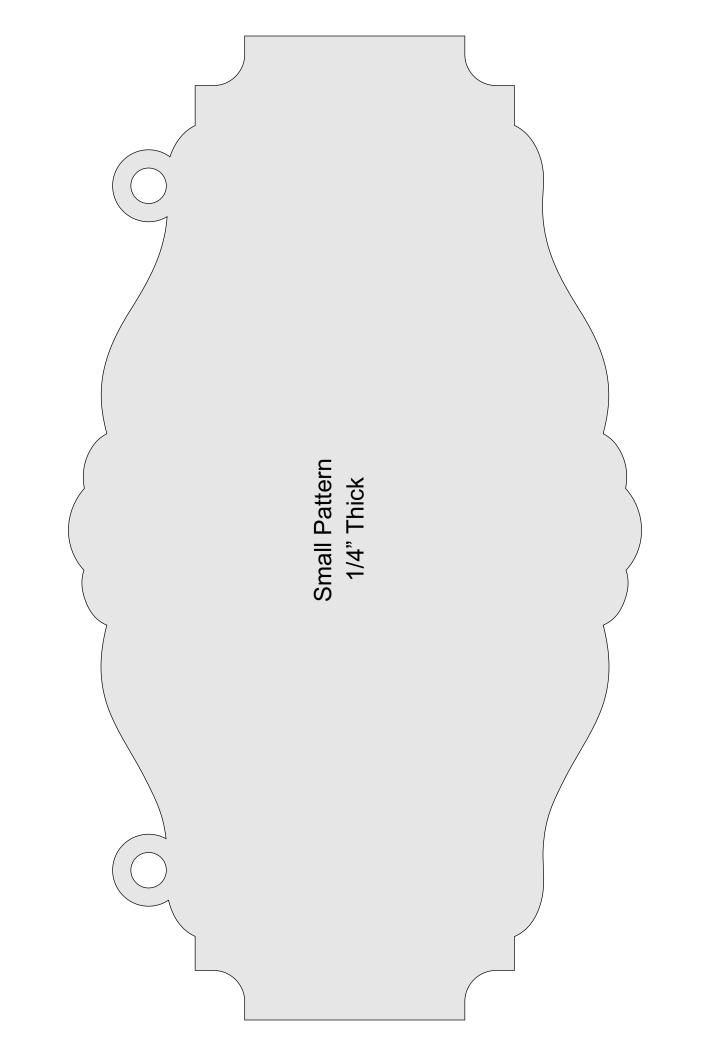

------|---------------------|----------------|---------|---|--|
| 🔿 Fit            |                     |                |         |   |  |
| Actual size      | ◀                   | •              |         |   |  |
| Shrink oversized | d pages             |                |         |   |  |
| Custom Scale:    | 100 %               |                |         |   |  |
| Choose paper s   | ource by PDF page s | ize Pages to P | int     |   |  |
|                  |                     | All            |         | - |  |
|                  |                     | Current        | page    |   |  |
|                  |                     |                |         |   |  |
|                  |                     | Pages          | 1 - 34  |   |  |

Mom's Kitchen Sign Two Pattern Sizes