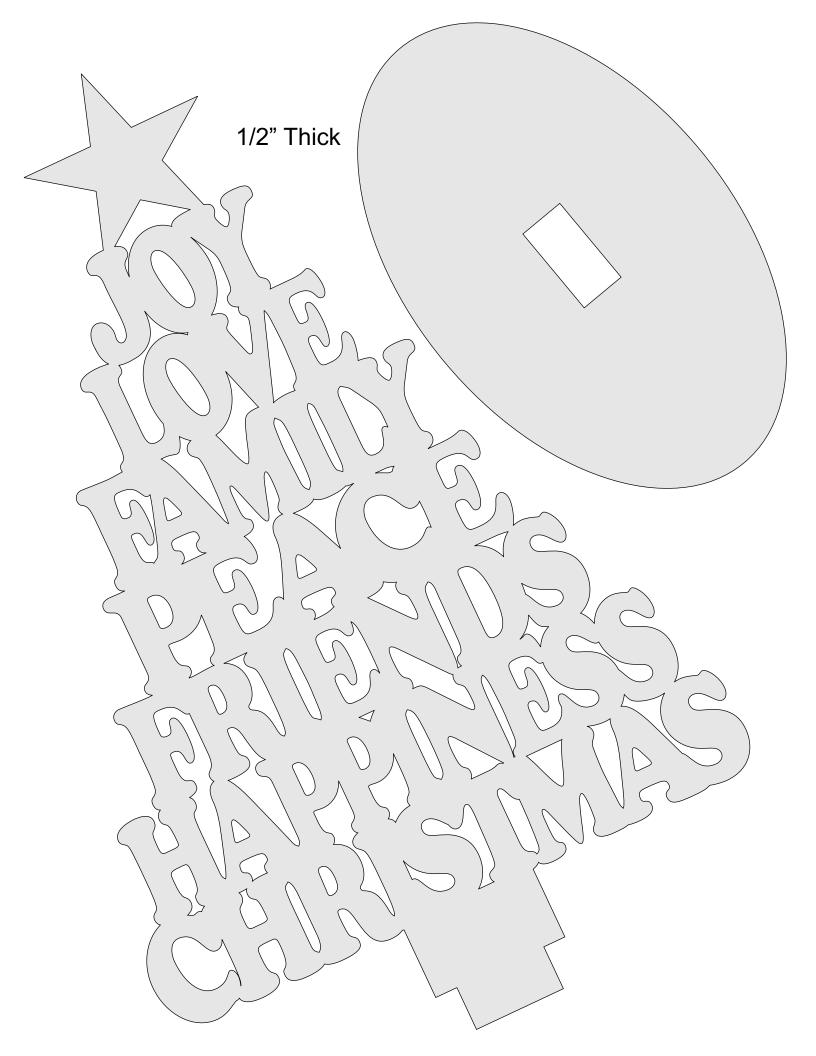

nd given to others provided the entire book is kept intact. You may not sell the pattern or include it in another commercial package of any type.

Steve Good retains the right to the pattern. If you have any questions about the use of this pattern please contact me at steve@stevedgood.com

When printing this pattern it is important to print it full size. When you bring up the print dialog box look in the "Page Sizing & Handling" section. Make sure the "Actual Size" is selected before you hit print.

You also only need to print the page/s you need. After the print dialog opens look for the "Pages to Print" section. You can print the current page or a range of pages. This will help save ink by not printing the title/instruction pages.

## **Printing Instructions**





Joy Christmas Tree