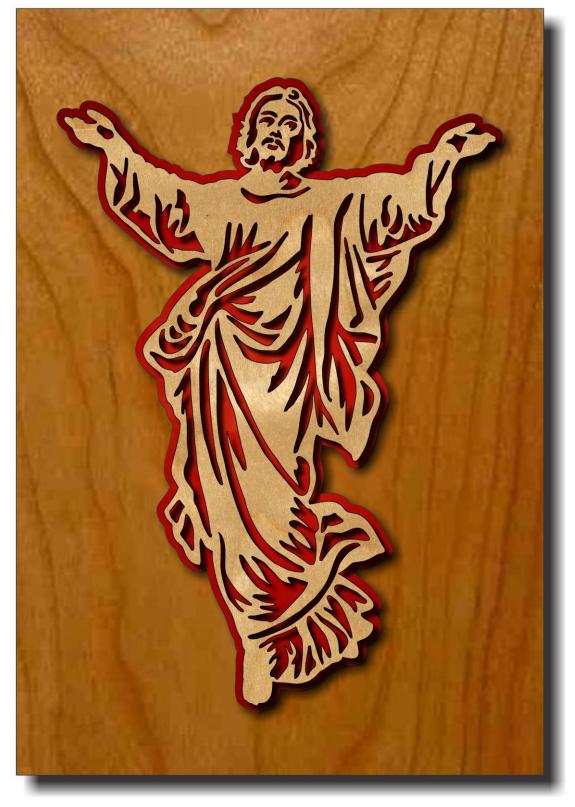

### Jesus

Your source for scroll saw ready boards.

If you want to use the backer board it will measure 11" X 16"

1/2" Thick