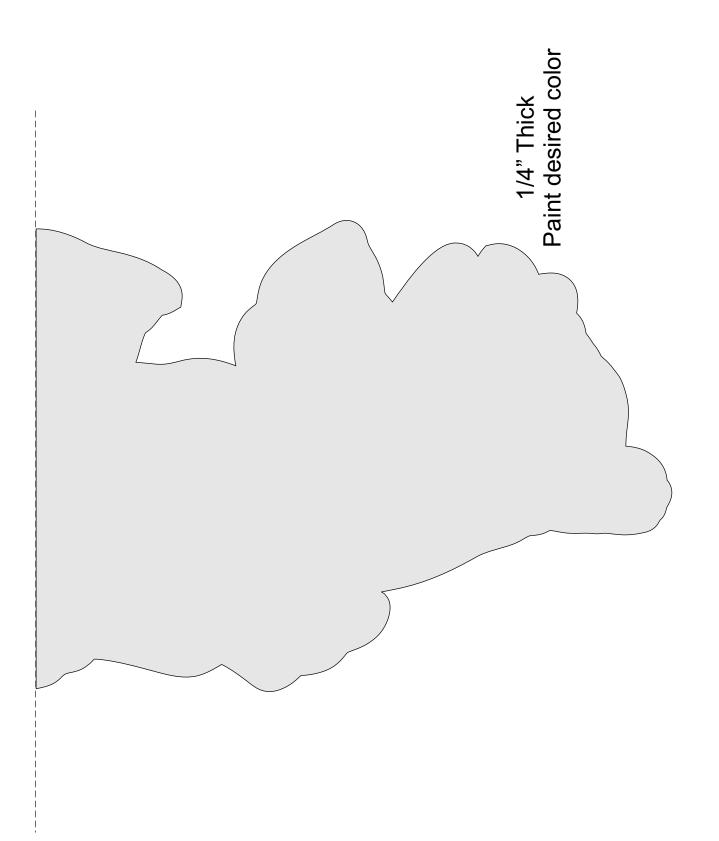

### Jesus

Your source for scroll saw ready boards.

If you want to use the backer board it will measure 11" X 16"

1/2" Thick