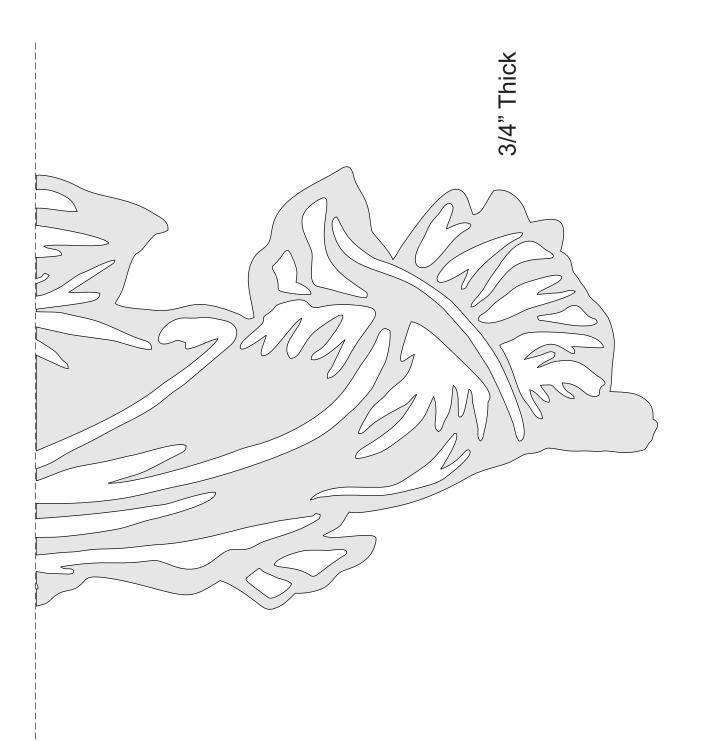

### Jesus

Your source for scroll saw ready boards.

If you want to use the backer board it will measure 11" X 16"

1/2" Thick