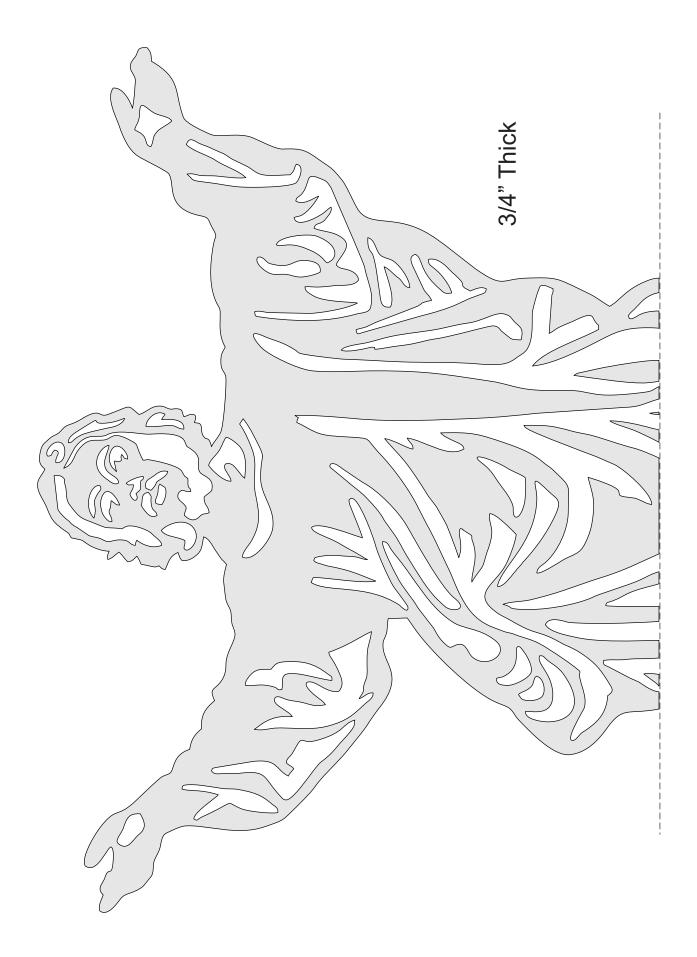

### Jesus

Your source for scroll saw ready boards.

If you want to use the backer board it will measure 11" X 16"

1/2" Thick