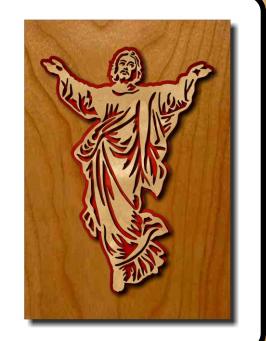

### Jesus

Your source for scroll saw ready boards.

If you want to use the backer board it will measure 11" X 16"

1/2" Thick