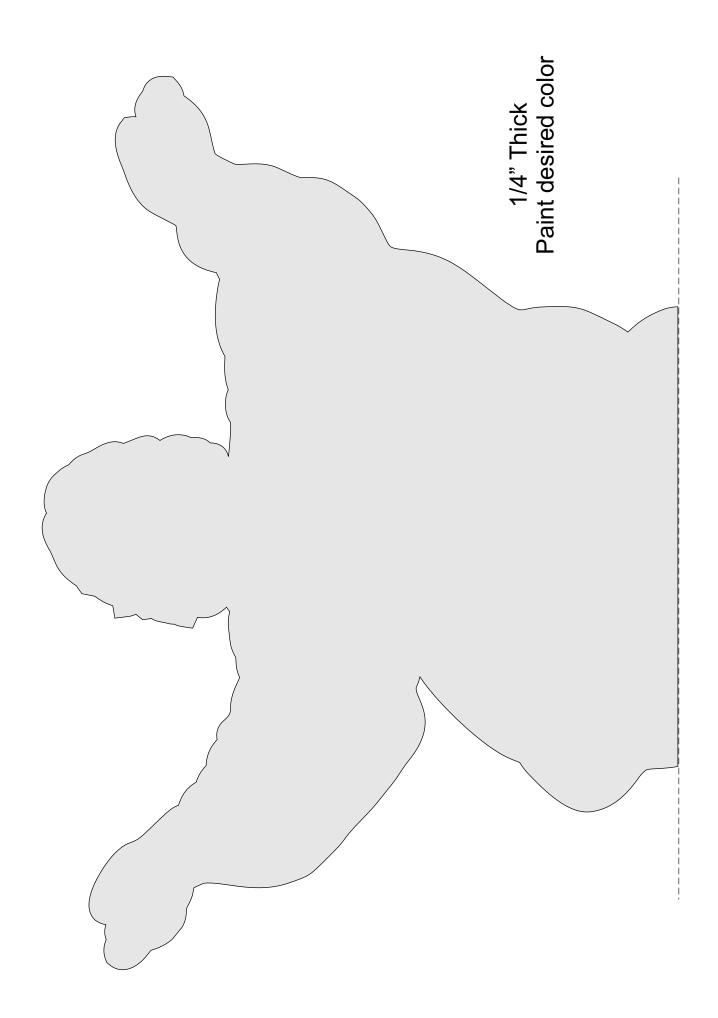

### Jesus

Your source for scroll saw ready boards.

If you want to use the backer board it will measure 11" X 16"

1/2" Thick