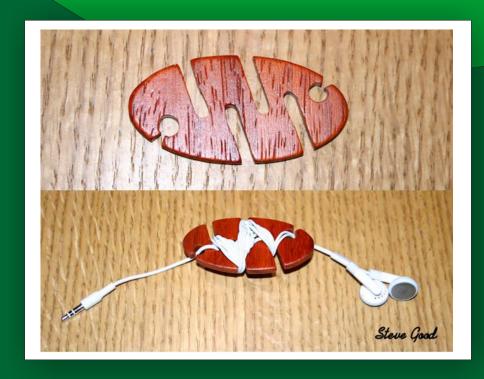

## **Ipuk**

The lpuk is a ear bud cable management system. These can be stack cut for maximum efficiency at the saw. People who own lpods and lpads love their accessories. Ear bud cables are always getting tangled and they are difficult to store. The lpuk allows the user to wrap the cable and easily carry it in a pocket.

These should be cut out of 1/8" exotic or high quality hard woods. Anything thicker than 1/8" is too thick to be comfortable in the pocket. You also want the wood to match the high style of the Ipod.

This is a link to a video of the IPuk. http://youtu.be/4gxvCkZ8tUE