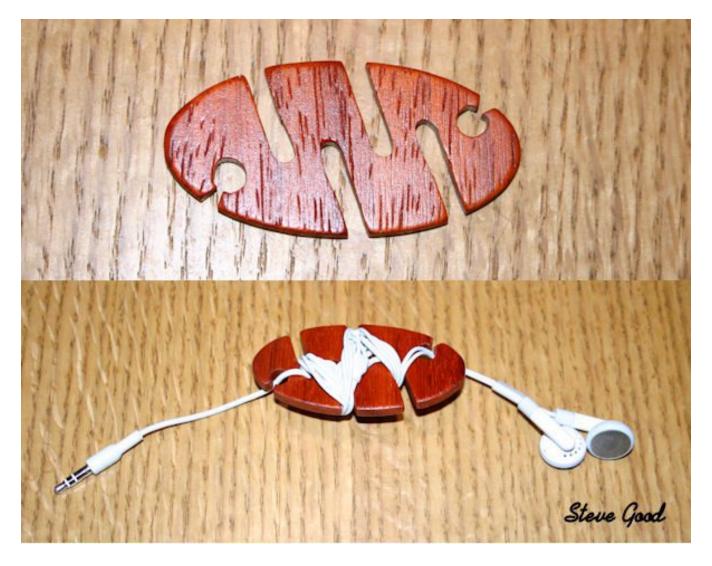

## **Ipuk**

The lpuk is a ear bud cable management system. These can be stack cut for maximum efficiency at the saw. People who own lpods and lpads love their accessories. Ear bud cables are always getting tangled and they are difficult to store. The lpuk allows the user to wrap the cable and easily carry it in a pocket.

These should be cut out of 1/8" exotic or high quality hard woods. Anything thicker than 1/8" is too thick to be comfortable in the pocket. You also want the wood to match the high style of the Ipod.

This is a link to a video of the IPuk. http://youtu.be/4gxvCkZ8tUE