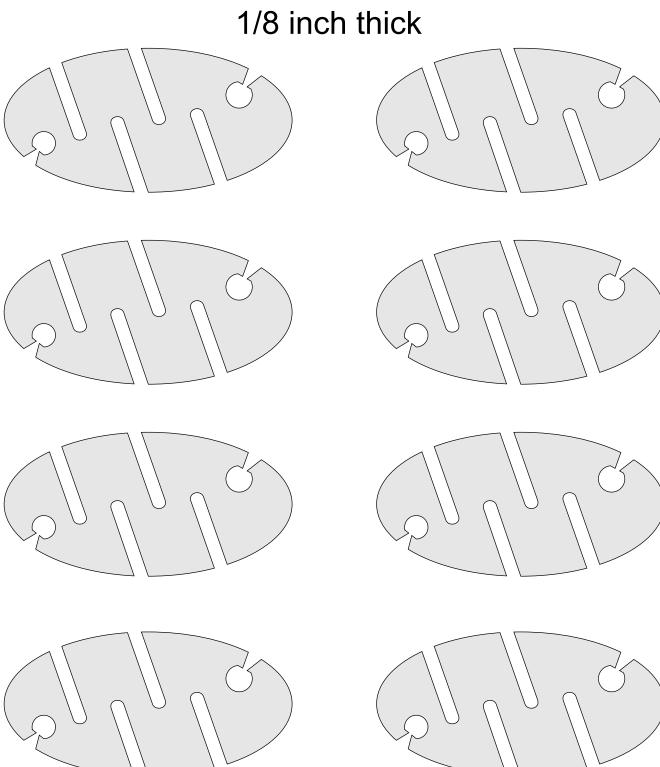

These should be cut out of 1/8" exotic or high quality hard woods. Anything thicker than 1/8" is too thick to be comfortable in the pocket. You also want the wood to match the high style of the Ipod.

This is a link to a video of the IPuk. http://youtu.be/4gxvCkZ8tUE

## 1/8 inch thick