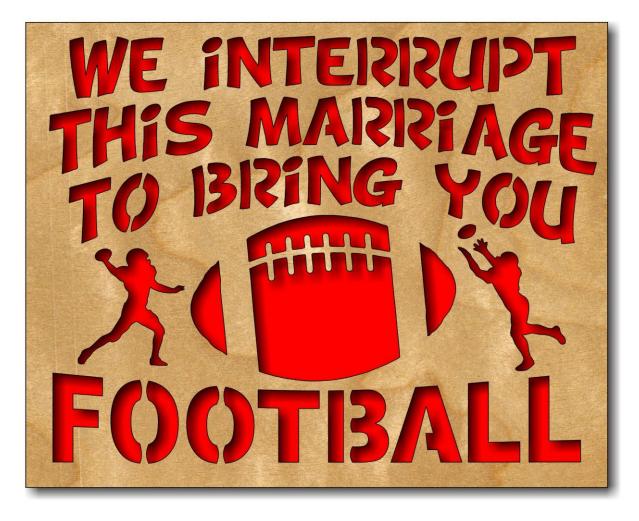

Interrupt Football

Your source for scroll saw ready boards. www.heritagewood.com

1/4" Thick Backer Board Paint to suit.