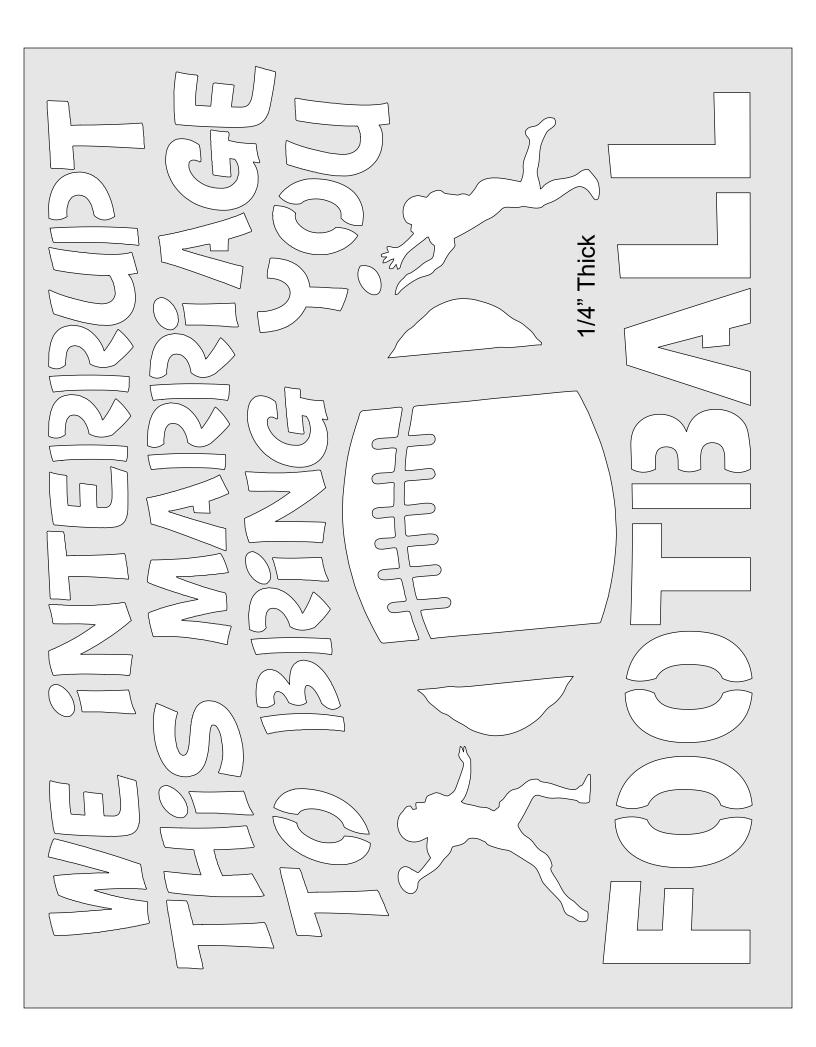

Interrupt Football

Your source for scroll saw ready boards. www.heritagewood.com

1/4" Thick Backer Board Paint to suit.