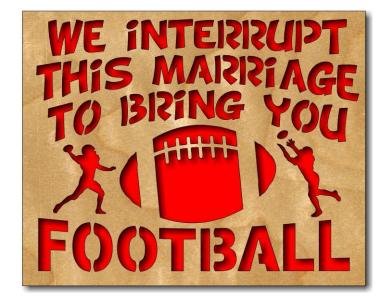

Interrupt Football

Your source for scroll saw ready boards. www.heritagewood.com

1/4" Thick Backer Board Paint to suit.