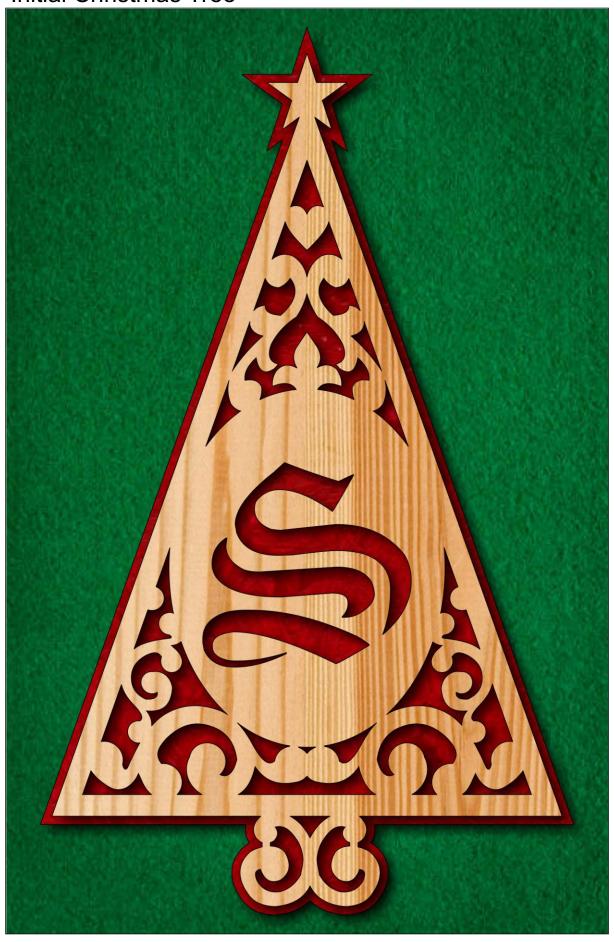

given to others provided the entire book is kept intact. You may not sell the pattern or include it in another commercial package of any type.

Steve Good retains the right to the pattern. If you have any questions about the use of this pattern please contact me at steve@stevedgood.com

When printing this pattern it is important to print it full size. When you bring up the print dialog box look in the "Page Sizing & Handling" section. Make sure the "Actual Size" is selected before you hit print.

You also only need to print the page/s you need. After the print dialog opens look for the "Pages to Print" section. You can print the current page or a range of pages. This will help save ink by not printing the title/instruction pages.

## **Printing Instructions**





Initial Christmas Tree



Three Font Styles