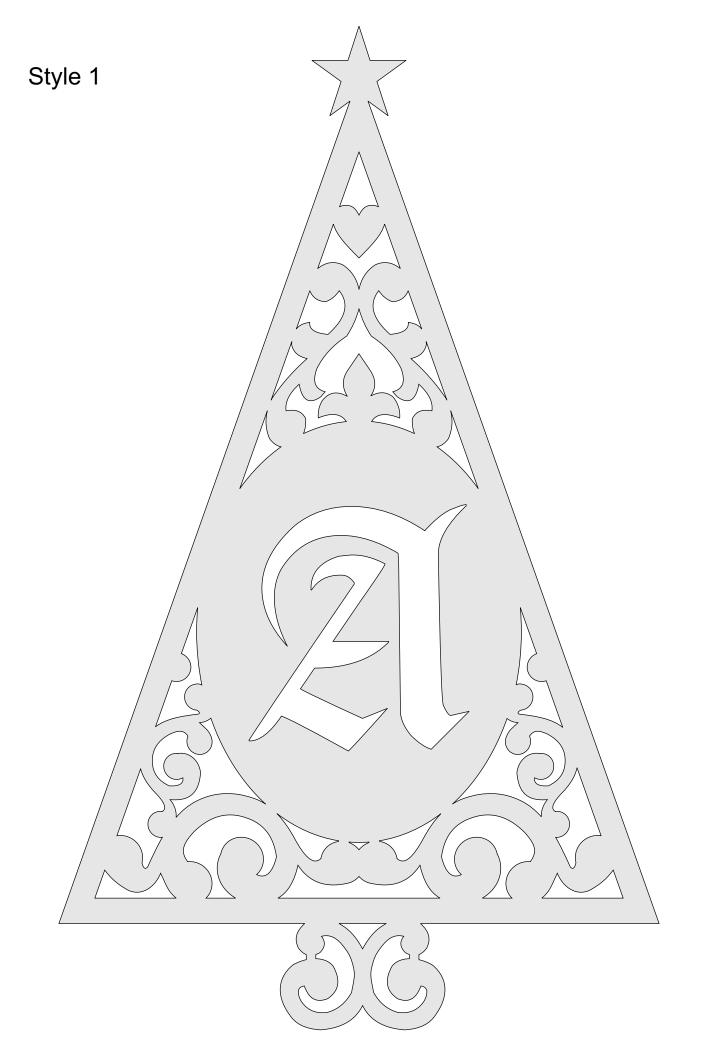

the entire book is kept intact. You may not sell the pattern or include it in another commercial package of any type.

Steve Good retains the right to the pattern. If you have any questions about the use of this pattern please contact me at steve@stevedgood.com

When printing this pattern it is important to print it full size. When you bring up the print dialog box look in the "Page Sizing & Handling" section. Make sure the "Actual Size" is selected before you hit print.

You also only need to print the page/s you need. After the print dialog opens look for the "Pages to Print" section. You can print the current page or a range of pages. This will help save ink by not printing the title/instruction pages.

## **Printing Instructions**





Initial Christmas Tree



Three Font Styles