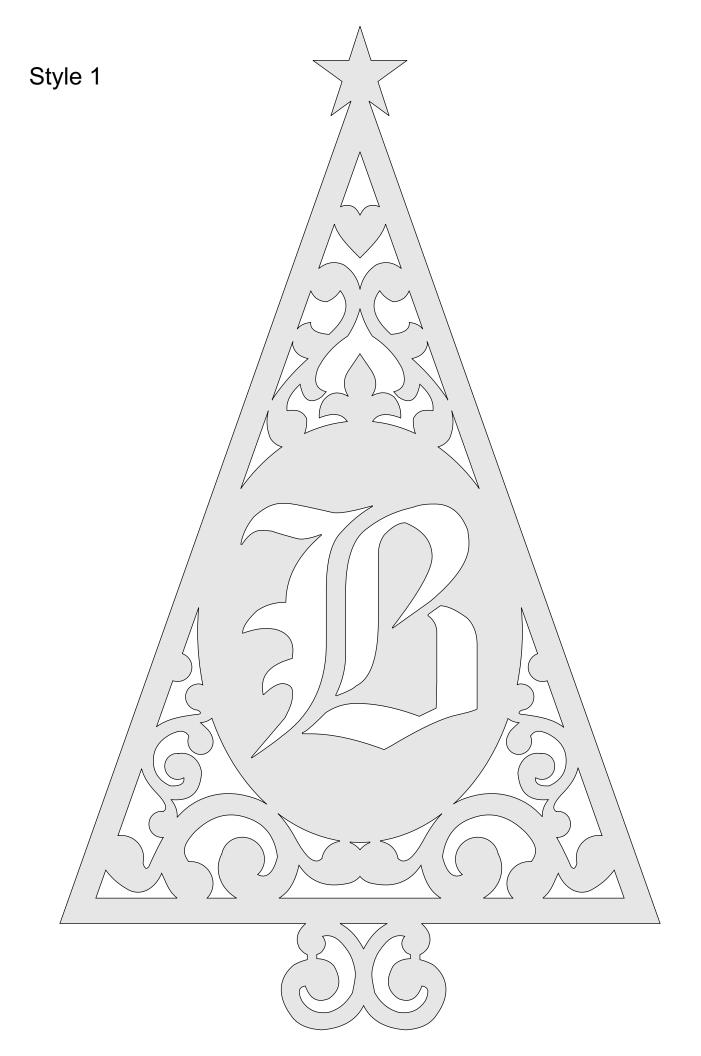

he entire book is kept intact. You may not sell the pattern or include it in another commercial package of any type.

Steve Good retains the right to the pattern. If you have any questions about the use of this pattern please contact me at steve@stevedgood.com

When printing this pattern it is important to print it full size. When you bring up the print dialog box look in the "Page Sizing & Handling" section. Make sure the "Actual Size" is selected before you hit print.

You also only need to print the page/s you need. After the print dialog opens look for the "Pages to Print" section. You can print the current page or a range of pages. This will help save ink by not printing the title/instruction pages.

## **Printing Instructions**





Initial Christmas Tree



Three Font Styles