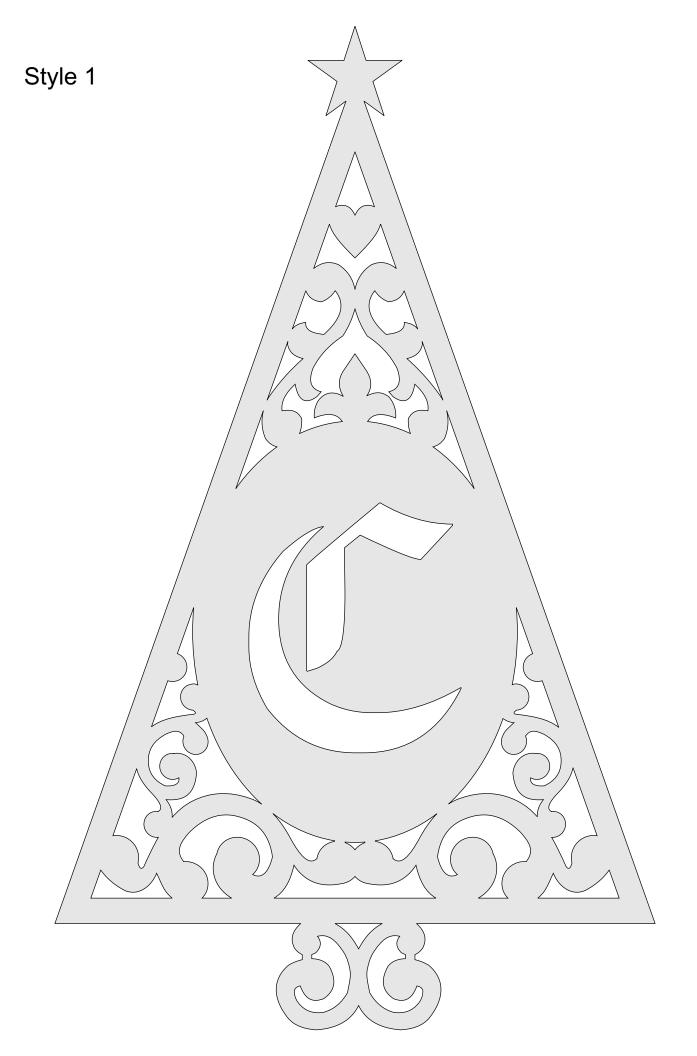

entire book is kept intact. You may not sell the pattern or include it in another commercial package of any type.

Steve Good retains the right to the pattern. If you have any questions about the use of this pattern please contact me at steve@stevedgood.com

When printing this pattern it is important to print it full size. When you bring up the print dialog box look in the "Page Sizing & Handling" section. Make sure the "Actual Size" is selected before you hit print.

You also only need to print the page/s you need. After the print dialog opens look for the "Pages to Print" section. You can print the current page or a range of pages. This will help save ink by not printing the title/instruction pages.

## **Printing Instructions**





Initial Christmas Tree



Three Font Styles