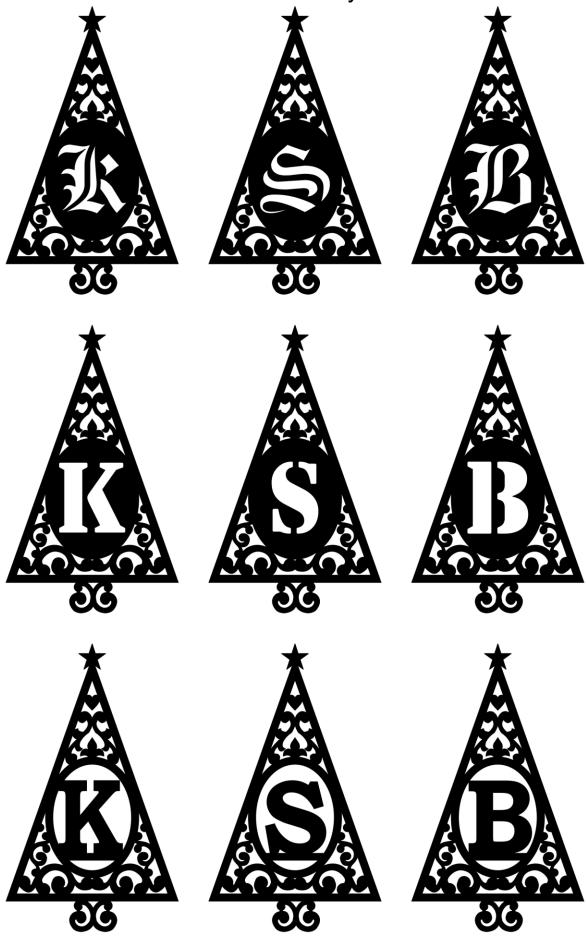

ided the entire book is kept intact. You may not sell the pattern or include it in another commercial package of any type.

Steve Good retains the right to the pattern. If you have any questions about the use of this pattern please contact me at steve@stevedgood.com

When printing this pattern it is important to print it full size. When you bring up the print dialog box look in the "Page Sizing & Handling" section. Make sure the "Actual Size" is selected before you hit print.

You also only need to print the page/s you need. After the print dialog opens look for the "Pages to Print" section. You can print the current page or a range of pages. This will help save ink by not printing the title/instruction pages.

## **Printing Instructions**





Initial Christmas Tree



Three Font Styles