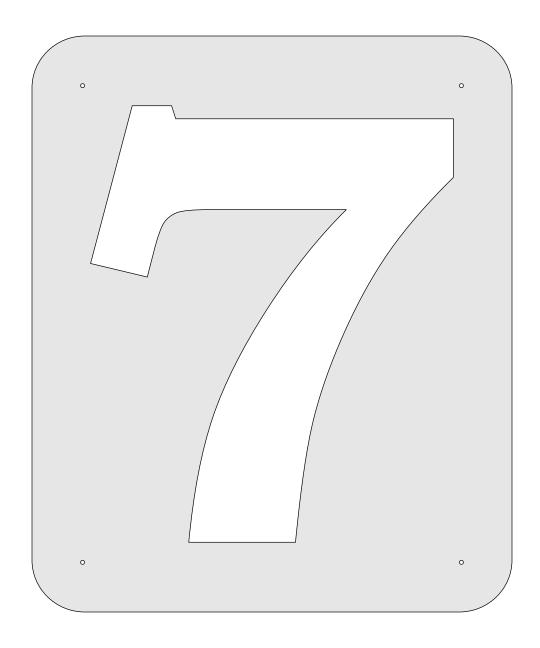

#### **Printing Instructions**

This House Number Sign Shows the Medius sized numbers.

Space the numbers
1/4" apart.
Cut your backer board
1 1/2" longer than the total
length of the numbers
including the gap.

The width of the backer board is 1 1/2" wider than the number size you choose.

The backer board will look nicer if your route the edges with a profile.

Small, Medium, and Large Number sets.

Small Numbers 1/4" Thick