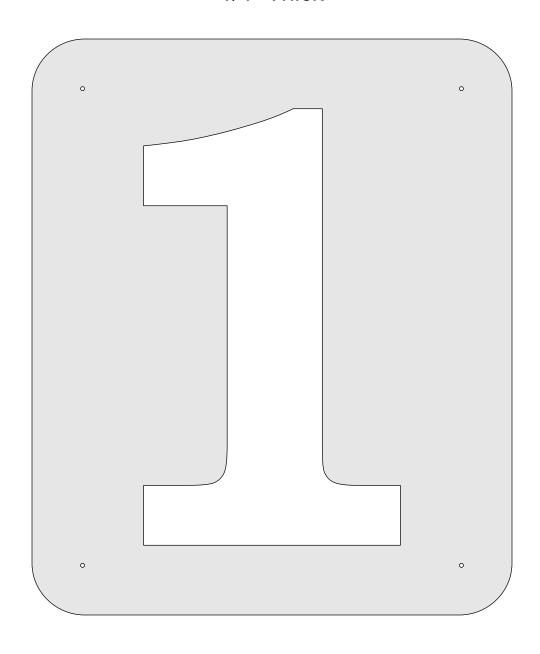

#### **Printing Instructions**

This House Number Sign Shows the Medius sized numbers.

Space the numbers
1/4" apart.
Cut your backer board
1 1/2" longer than the total
length of the numbers
including the gap.

The width of the backer board is 1 1/2" wider than the number size you choose.

The backer board will look nicer if your route the edges with a profile.

Small, Medium, and Large Number sets.

Small Numbers 1/4" Thick