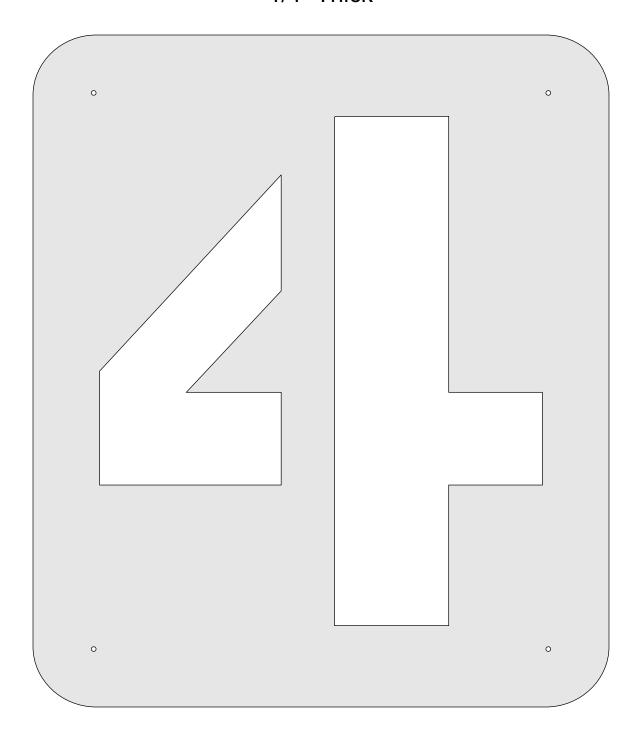

#### **Printing Instructions**

This House Number Sign Shows the Medius sized numbers.

Space the numbers
1/4" apart.
Cut your backer board
1 1/2" longer than the total
length of the numbers
including the gap.

The width of the backer board is 1 1/2" wider than the number size you choose.

The backer board will look nicer if your route the edges with a profile.

Small, Medium, and Large Number sets.

Small Numbers 1/4" Thick

Small Numbers 1/4" Thick

Small Numbers 1/4" Thick

Small Numbers 1/4" Thick

Small Numbers 1/4" Thick