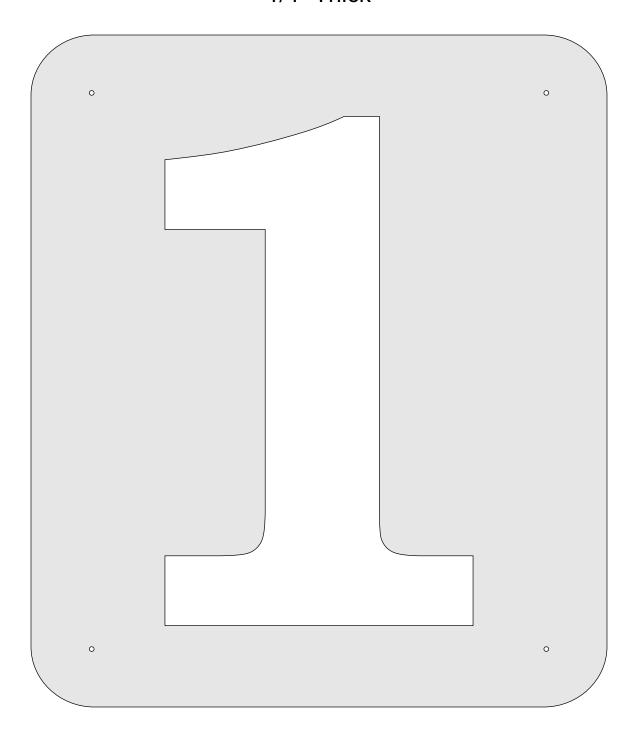

#### **Printing Instructions**

This House Number Sign Shows the Medius sized numbers.

Space the numbers
1/4" apart.
Cut your backer board
1 1/2" longer than the total
length of the numbers
including the gap.

The width of the backer board is 1 1/2" wider than the number size you choose.

The backer board will look nicer if your route the edges with a profile.

Small, Medium, and Large Number sets.

Small Numbers 1/4" Thick

Small Numbers 1/4" Thick

Small Numbers 1/4" Thick

Small Numbers 1/4" Thick

Small Numbers 1/4" Thick