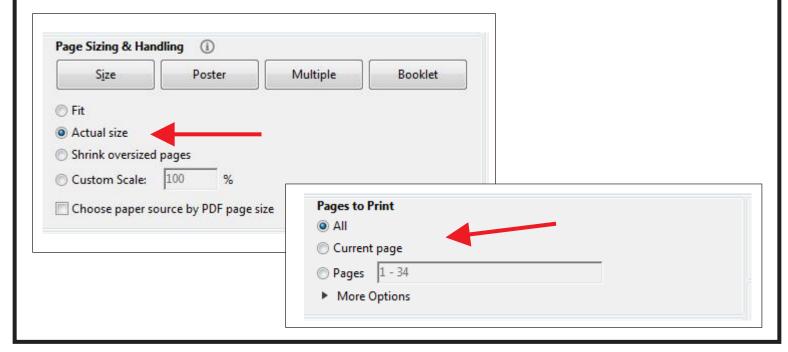

Steve Good retains the right to the pattern. If you have any questions about the use of this pattern please contact me at steve@stevedgood.com

When printing this pattern it is important to print it full size. When you bring up the print dialog box look in the "Page Sizing & Handling" section. Make sure the "Actual Size" is selected before you hit print.

You also only need to print the page/s you need. After the print dialog opens look for the "Pages to Print" section. You can print the current page or a range of pages. This will help save ink by not printing the title/instruction pages.