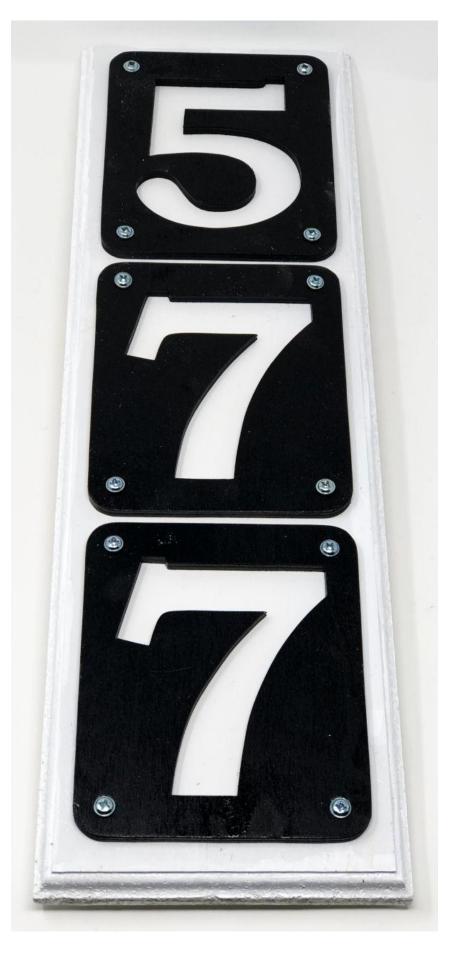

#### **Printing Instructions**

This House Number Sign Shows the Medius sized numbers.

Space the numbers
1/4" apart.
Cut your backer board
1 1/2" longer than the total
length of the numbers
including the gap.

The width of the backer board is 1 1/2" wider than the number size you choose.

The backer board will look nicer if your route the edges with a profile.

Small, Medium, and Large Number sets.

Small Numbers 1/4" Thick