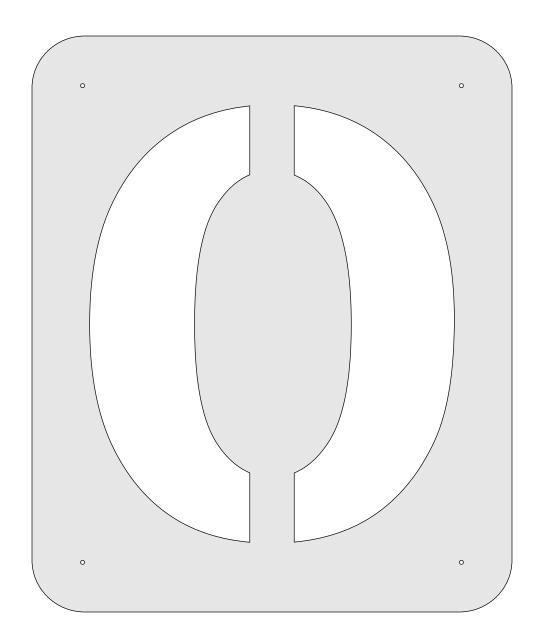

#### **Printing Instructions**

This House Number Sign Shows the Medius sized numbers.

Space the numbers
1/4" apart.
Cut your backer board
1 1/2" longer than the total
length of the numbers
including the gap.

The width of the backer board is 1 1/2" wider than the number size you choose.

The backer board will look nicer if your route the edges with a profile.

Small, Medium, and Large Number sets.

Small Numbers 1/4" Thick