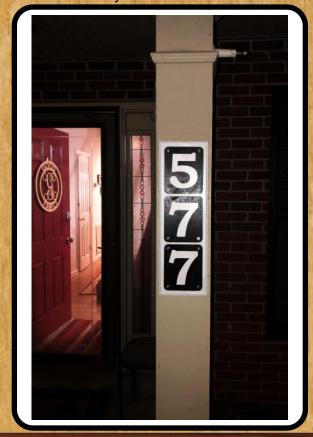

#### **Printing Instructions**

This House Number Sign Shows the Medius sized numbers.

Space the numbers
1/4" apart.
Cut your backer board
1 1/2" longer than the total
length of the numbers
including the gap.

The width of the backer board is 1 1/2" wider than the number size you choose.

The backer board will look nicer if your route the edges with a profile.

Small, Medium, and Large Number sets.

Small Numbers 1/4" Thick