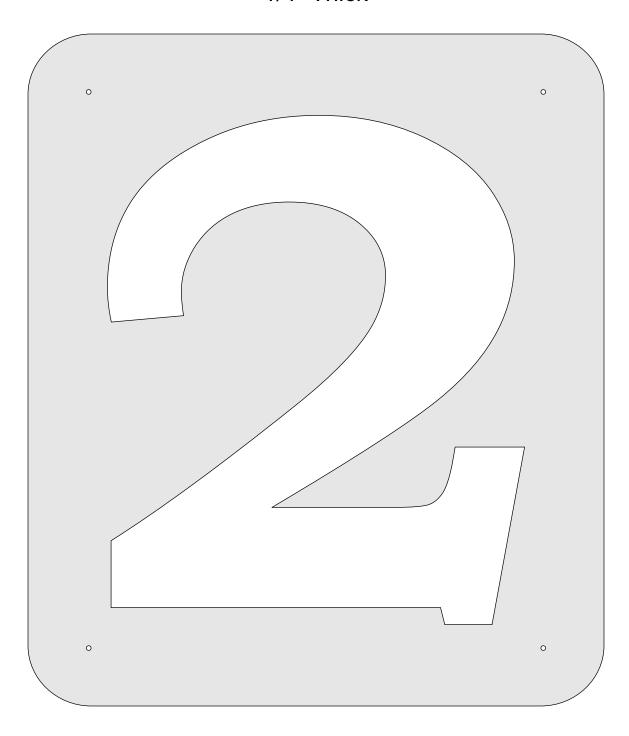

#### **Printing Instructions**

This House Number Sign Shows the Medius sized numbers.

Space the numbers
1/4" apart.
Cut your backer board
1 1/2" longer than the total
length of the numbers
including the gap.

The width of the backer board is 1 1/2" wider than the number size you choose.

The backer board will look nicer if your route the edges with a profile.

Small, Medium, and Large Number sets.

Small Numbers 1/4" Thick

Small Numbers 1/4" Thick

Small Numbers 1/4" Thick

Small Numbers 1/4" Thick

Small Numbers 1/4" Thick