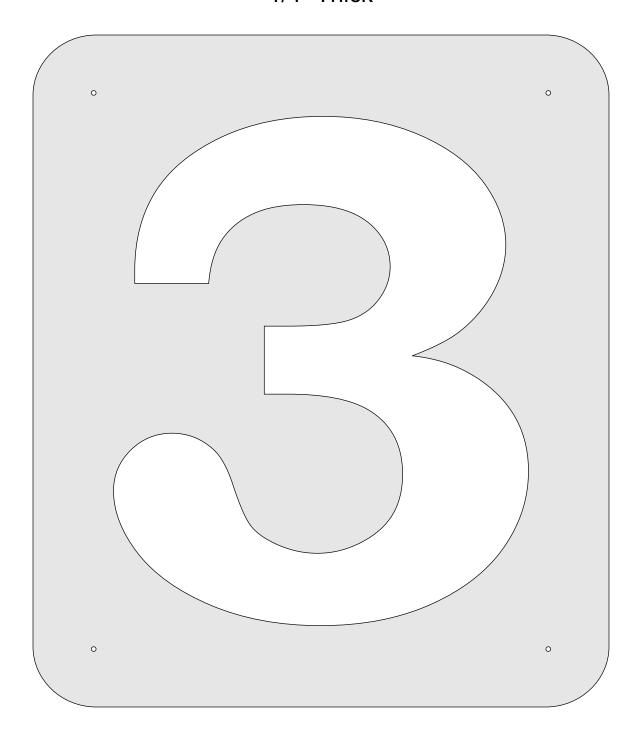

#### **Printing Instructions**

This House Number Sign Shows the Medius sized numbers.

Space the numbers
1/4" apart.
Cut your backer board
1 1/2" longer than the total
length of the numbers
including the gap.

The width of the backer board is 1 1/2" wider than the number size you choose.

The backer board will look nicer if your route the edges with a profile.

Small, Medium, and Large Number sets.

Small Numbers 1/4" Thick

Small Numbers 1/4" Thick

Small Numbers 1/4" Thick

Small Numbers 1/4" Thick

Small Numbers 1/4" Thick