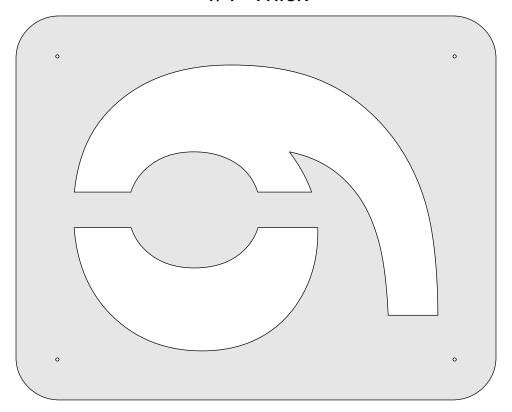

#### **Printing Instructions**

This House Number Sign Shows the Medius sized numbers.

Space the numbers
1/4" apart.
Cut your backer board
1 1/2" longer than the total
length of the numbers
including the gap.

The width of the backer board is 1 1/2" wider than the number size you choose.

The backer board will look nicer if your route the edges with a profile.

Small, Medium, and Large Number sets.

Small Numbers 1/4" Thick