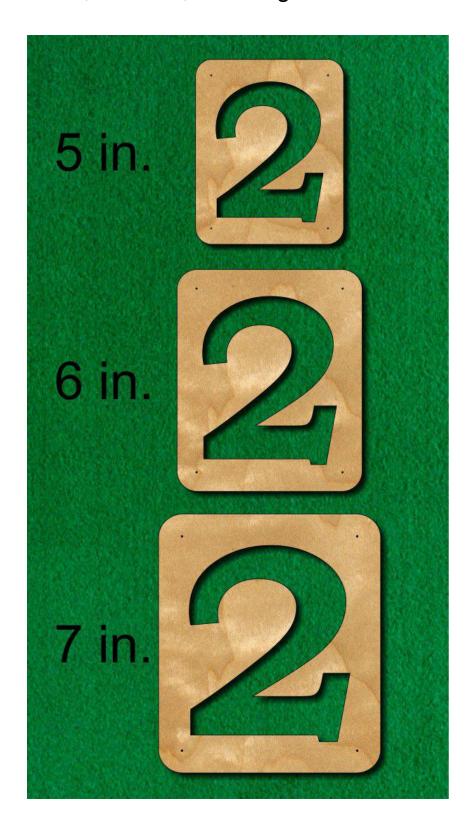

The width of the backer board is 1 1/2" wider than the number size you choose.

The backer board will look nicer if your route the edges with a profile.

Small, Medium, and Large Number sets.

Small Numbers 1/4" Thick

Small Numbers 1/4" Thick

Small Numbers 1/4" Thick

Small Numbers 1/4" Thick

Small Numbers 1/4" Thick