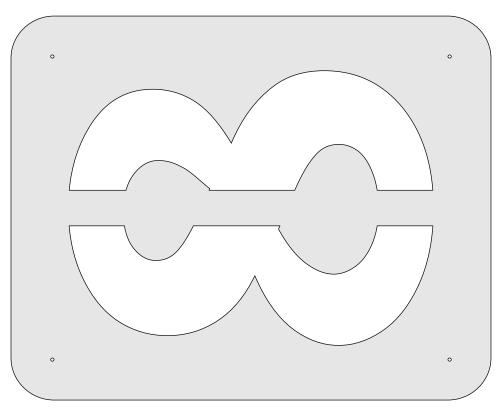

#### **Printing Instructions**

This House Number Sign Shows the Medius sized numbers.

Space the numbers
1/4" apart.
Cut your backer board
1 1/2" longer than the total
length of the numbers
including the gap.

The width of the backer board is 1 1/2" wider than the number size you choose.

The backer board will look nicer if your route the edges with a profile.

Small, Medium, and Large Number sets.

Small Numbers 1/4" Thick