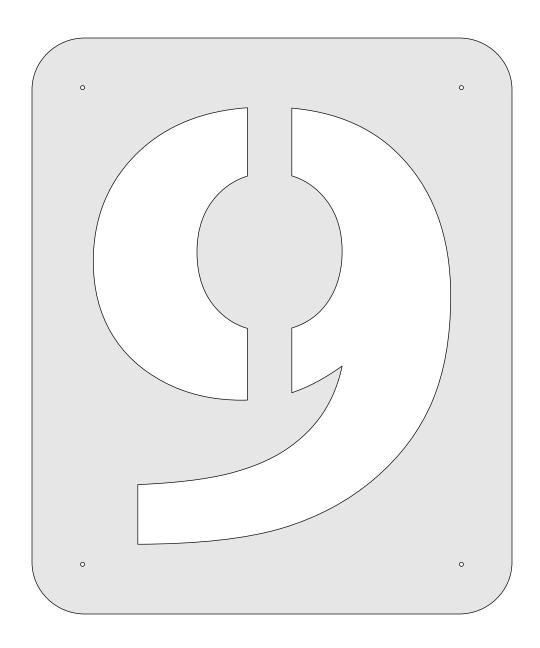

#### **Printing Instructions**

This House Number Sign Shows the Medius sized numbers.

Space the numbers
1/4" apart.
Cut your backer board
1 1/2" longer than the total
length of the numbers
including the gap.

The width of the backer board is 1 1/2" wider than the number size you choose.

The backer board will look nicer if your route the edges with a profile.

Small, Medium, and Large Number sets.

Small Numbers 1/4" Thick