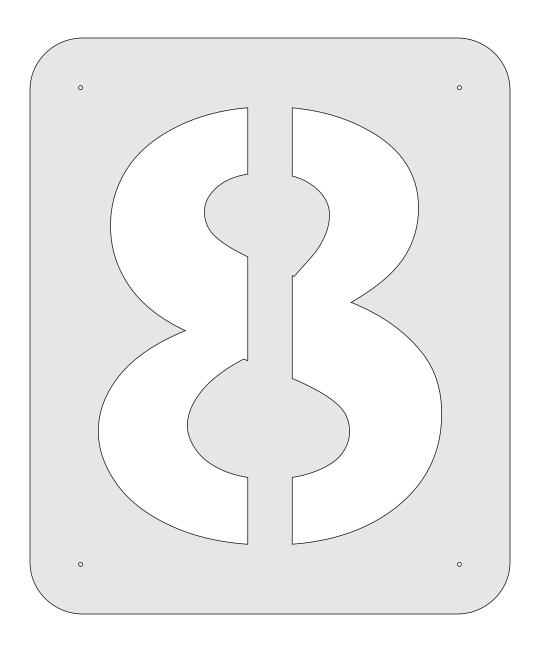

#### **Printing Instructions**

This House Number Sign Shows the Medius sized numbers.

Space the numbers
1/4" apart.
Cut your backer board
1 1/2" longer than the total
length of the numbers
including the gap.

The width of the backer board is 1 1/2" wider than the number size you choose.

The backer board will look nicer if your route the edges with a profile.

Small, Medium, and Large Number sets.

Small Numbers 1/4" Thick