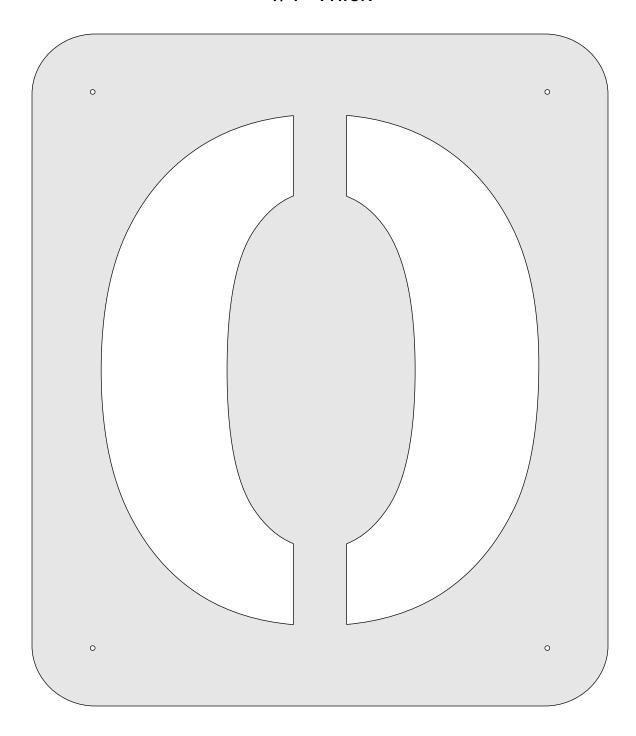

#### **Printing Instructions**

This House Number Sign Shows the Medius sized numbers.

Space the numbers
1/4" apart.
Cut your backer board
1 1/2" longer than the total
length of the numbers
including the gap.

The width of the backer board is 1 1/2" wider than the number size you choose.

The backer board will look nicer if your route the edges with a profile.

Small, Medium, and Large Number sets.

Small Numbers 1/4" Thick