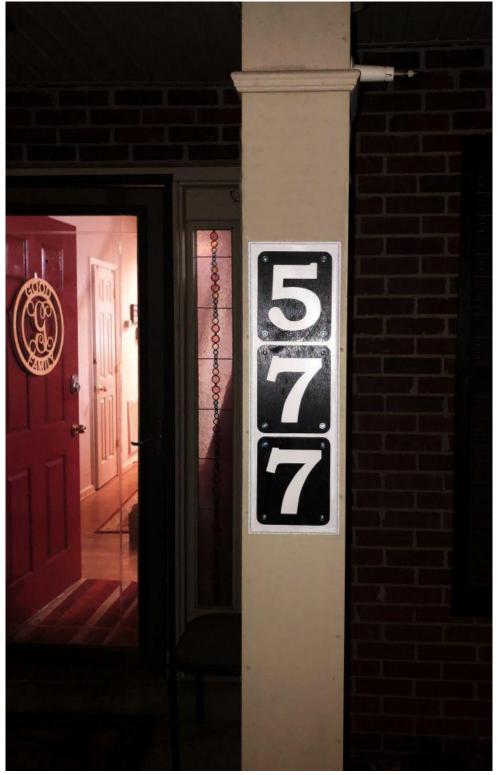

#### **Printing Instructions**

This House Number Sign Shows the Medius sized numbers.

Space the numbers
1/4" apart.
Cut your backer board
1 1/2" longer than the total
length of the numbers
including the gap.