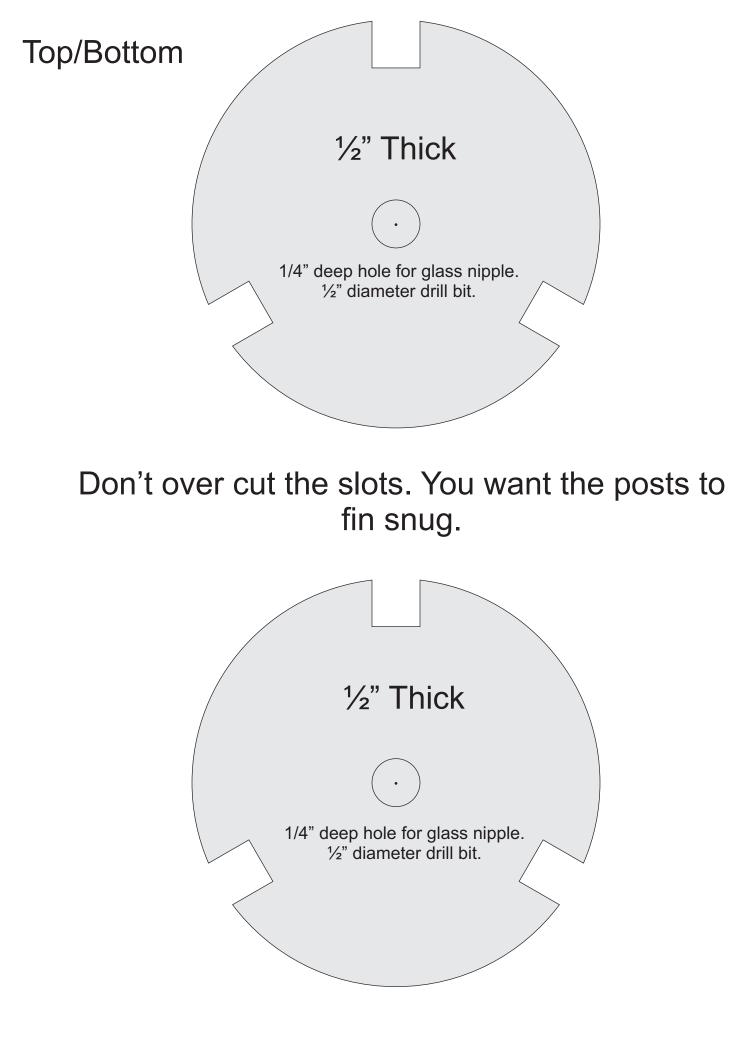

## Hourglass

Finish all pieces before assembly.

During assembly insert the nipples on the top and bottom of the glass tightly in the holes drilled in the top and bottom wood pieces. Center everything up and make sure the feet at both ends are level so it sit flat. Use rubber band as clamps until the glue dries.

<sup>1</sup>/<sub>2</sub>" Thick

Cut blanks 9 1/2" long.