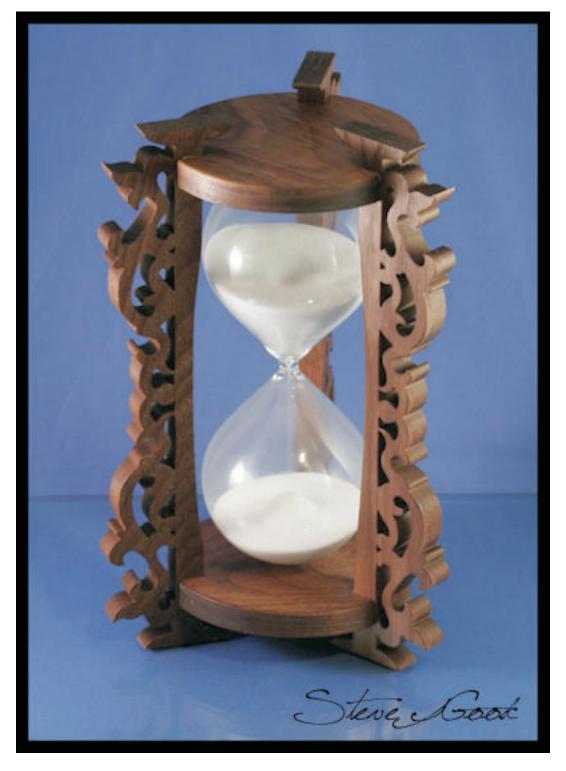

## Hourglass

Finish all pieces before assembly.

During assembly insert the nipples on the top and bottom of the glass tightly in the holes drilled in the top and bottom wood pieces. Center everything up and make sure the feet at both ends are level so it sit flat. Use rubber band as clamps until the glue dries.