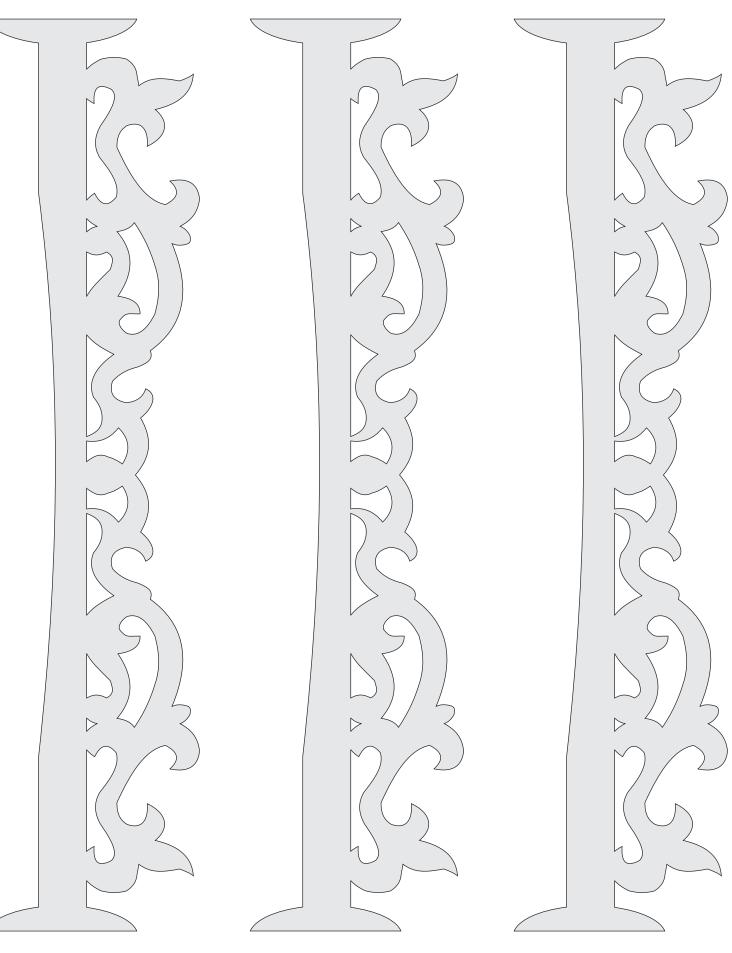

## Hourglass

Finish all pieces before assembly.

During assembly insert the nipples on the top and bottom of the glass tightly in the holes drilled in the top and bottom wood pieces. Center everything up and make sure the feet at both ends are level so it sit flat. Use rubber band as clamps until the glue dries.

<sup>1</sup>/<sub>2</sub>" Thick

Cut blanks 9 1/2" long.