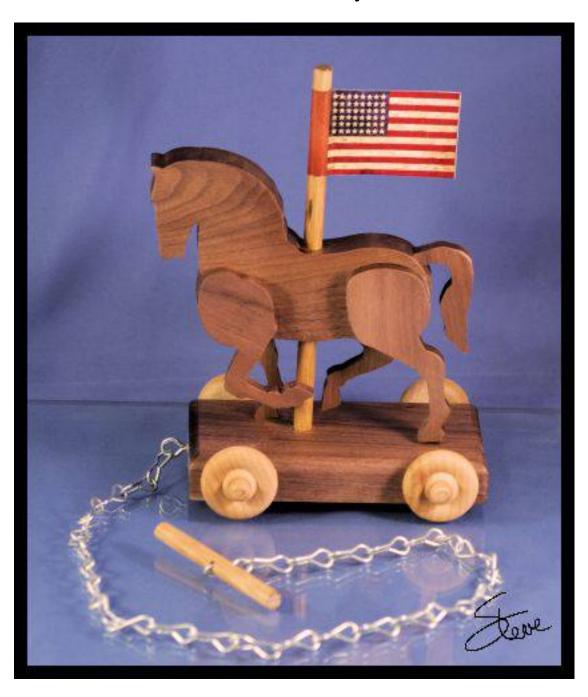

### Horse Pull toy

This toy is not intended for small children. It is ornamental.

#### You will need this dimension dowel rod

#### 5/16" diameter dowel. 6.75 inches long.

You will need four 1.25 inche wooden wheels and four axel pegs.