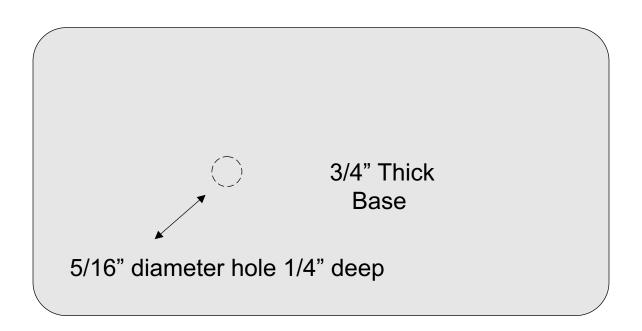

#### 5/16" diameter dowel. 6.75 inches long.

You will need four 1.25 inche wooden wheels and four axel pegs.