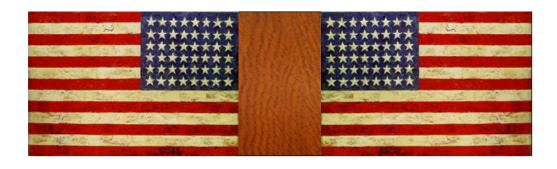

# Print on gloss photo paper. The different color woods are to try and matcu your dowell color.