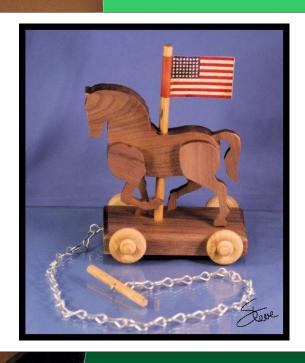

### Horse Pull toy

This toy is not intended for small children. It is ornamental.

#### You will need this dimension dowel rod

#### 5/16" diameter dowel. 6.75 inches long.

You will need four 1.25 inche wooden wheels and four axel pegs.

# Print on gloss photo paper. The different color woods are to try and matcu your dowell color.