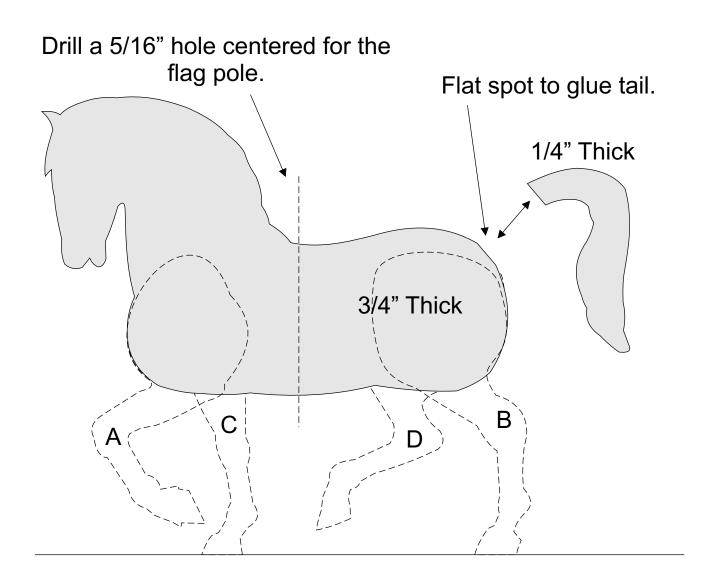

#### 5/16" diameter dowel. 6.75 inches long.

You will need four 1.25 inche wooden wheels and four axel pegs.