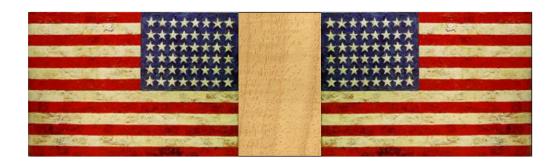

# Print on gloss photo paper. The different color woods are to try and matcu your dowell color.