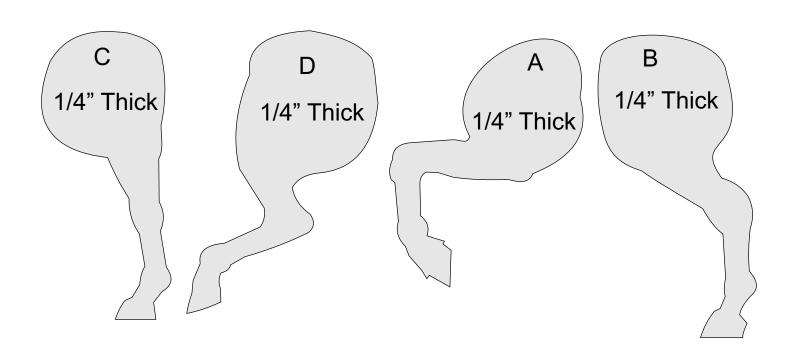

#### 5/16" diameter dowel. 6.75 inches long.

You will need four 1.25 inche wooden wheels and four axel pegs.