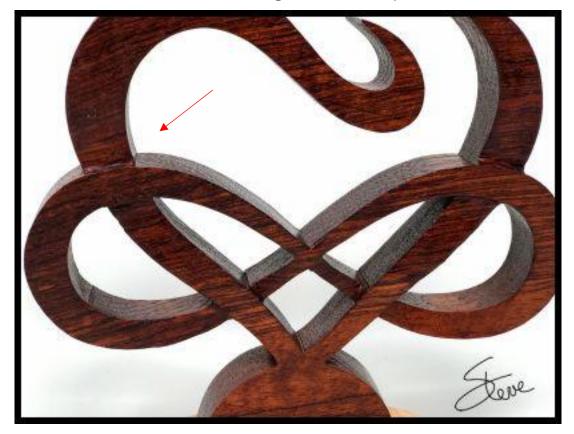

#### Infinity Heart

You can do some optional basic carving to add depth.

#### **Optional Carve Lines**