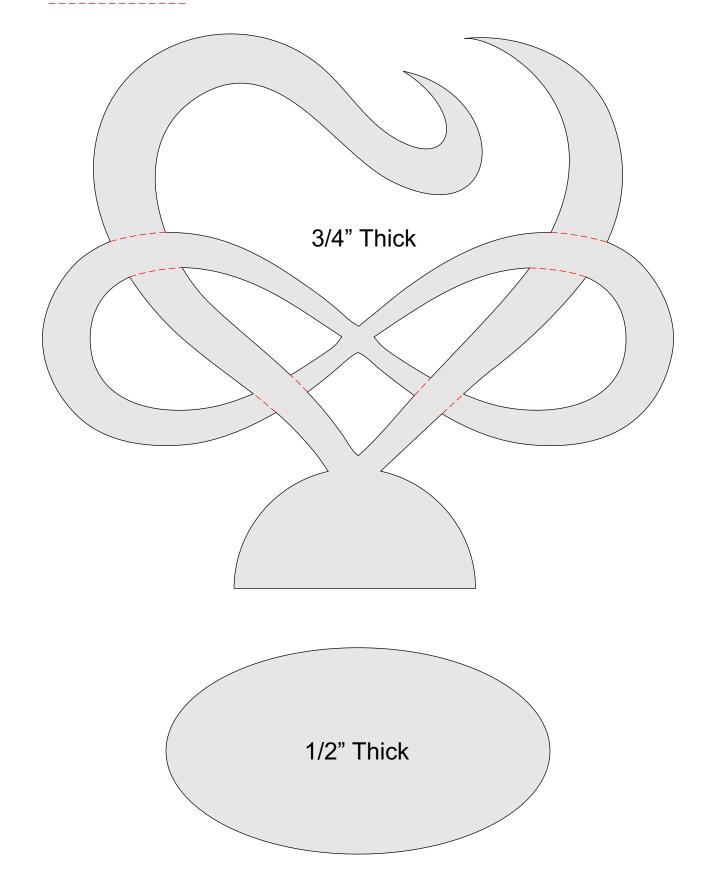

#### Infinity Heart

You can do some optional basic carving to add depth.

#### **Optional Carve Lines**