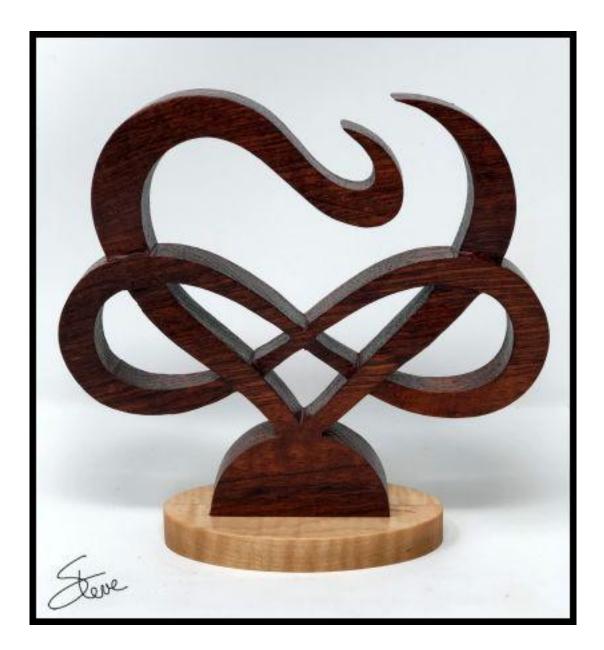

#### Infinity Heart

You can do some optional basic carving to add depth.

#### **Optional Carve Lines**