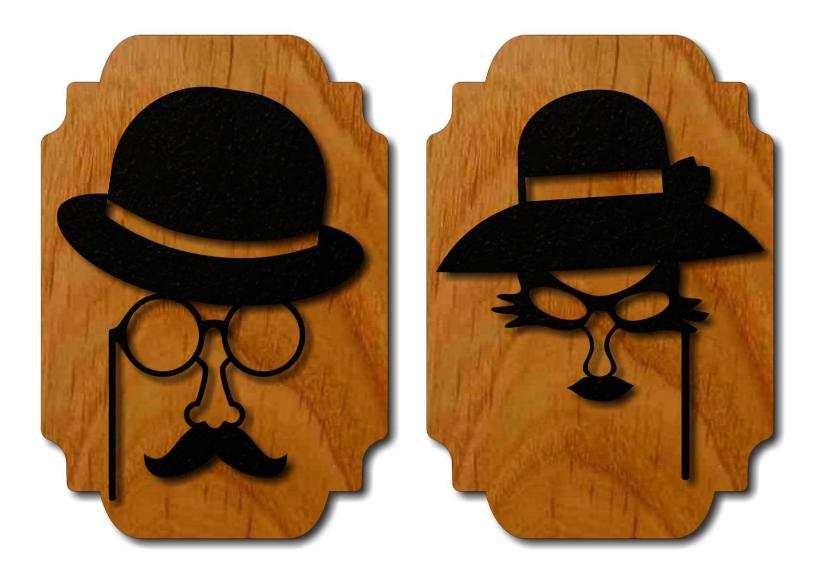

s**



| S <u>i</u> ze    | Poster              | Multiple      | Booklet |  |
|------------------|---------------------|---------------|---------|--|
| 🖱 Fit            |                     |               |         |  |
| Actual size      | ◀                   |               |         |  |
| Shrink oversized | d pages             |               |         |  |
| Custom Scale:    | 100 %               |               |         |  |
| Choose paper s   | ource by PDF page s | ze Pages to P | int     |  |
|                  |                     | All           |         |  |
|                  |                     | Current       | oage    |  |
|                  |                     |               |         |  |
|                  |                     | Pages         | 1 - 34  |  |



## HERITAGEWOOD.COM!

Your source for scroll saw ready boards. www.heritagewood.com