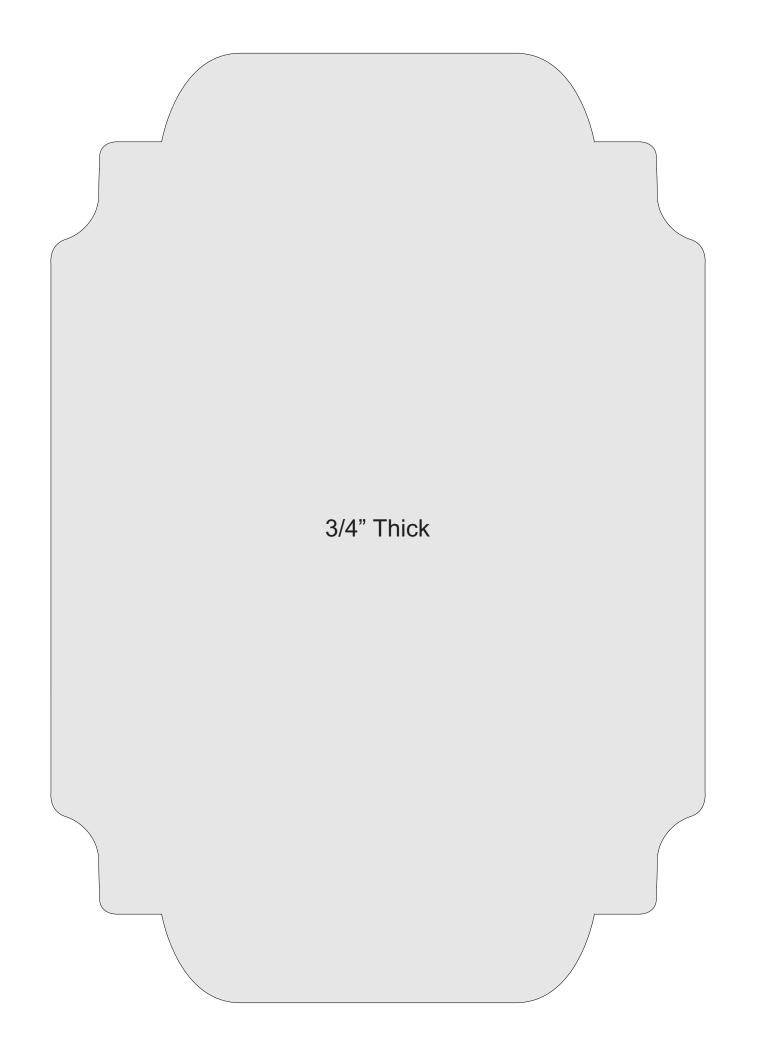

-------|---------------------|---------------|---------|--|
| 🖱 Fit            |                     |               |         |  |
| Actual size      | ◀                   |               |         |  |
| Shrink oversized | d pages             |               |         |  |
| Custom Scale:    | 100 %               |               |         |  |
| Choose paper s   | ource by PDF page s | ze Pages to P | int     |  |
|                  |                     | All           |         |  |
|                  |                     | Current       | oage    |  |
|                  |                     |               |         |  |
|                  |                     | Pages         | 1 - 34  |  |



## HERITAGEWOOD.COM!

Your source for scroll saw ready boards. www.heritagewood.com