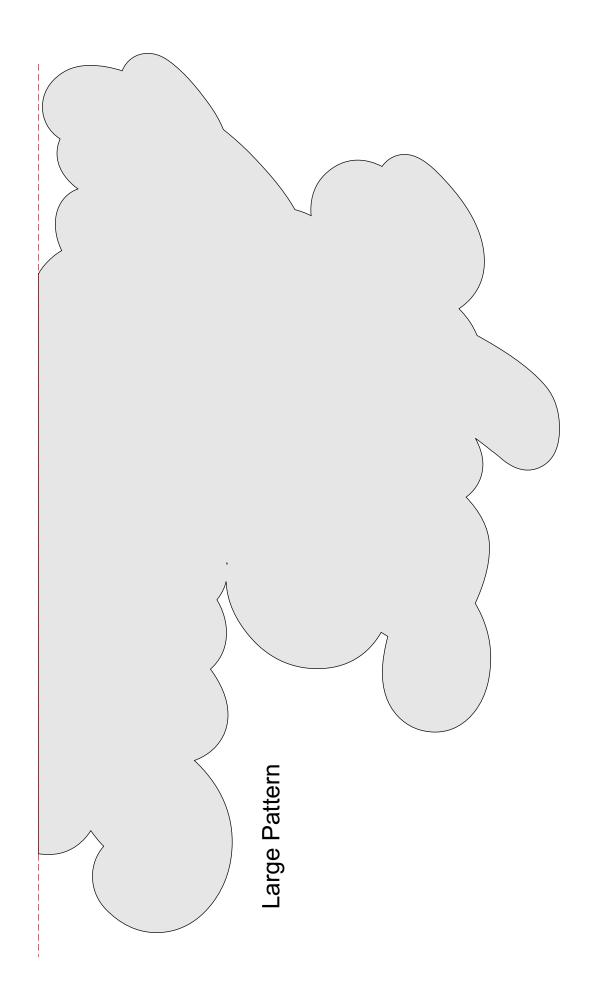

--|---------------------|------------------|---------|--|
| 🔿 Fit            |                     |                  |         |  |
| Actual size      | ◀───                | -                |         |  |
| Shrink oversized | d pages             |                  |         |  |
| Custom Scale:    | 100 %               |                  |         |  |
| Choose paper s   | ource by PDF page s | size Pages to Pr | nt      |  |
|                  |                     | All              |         |  |
|                  |                     | O Current p      | age     |  |
|                  |                     | Current          | -9-     |  |
|                  |                     | O Current        | -       |  |

#### Happy Wife Happy Life



Small Pattern 1/4" Thick