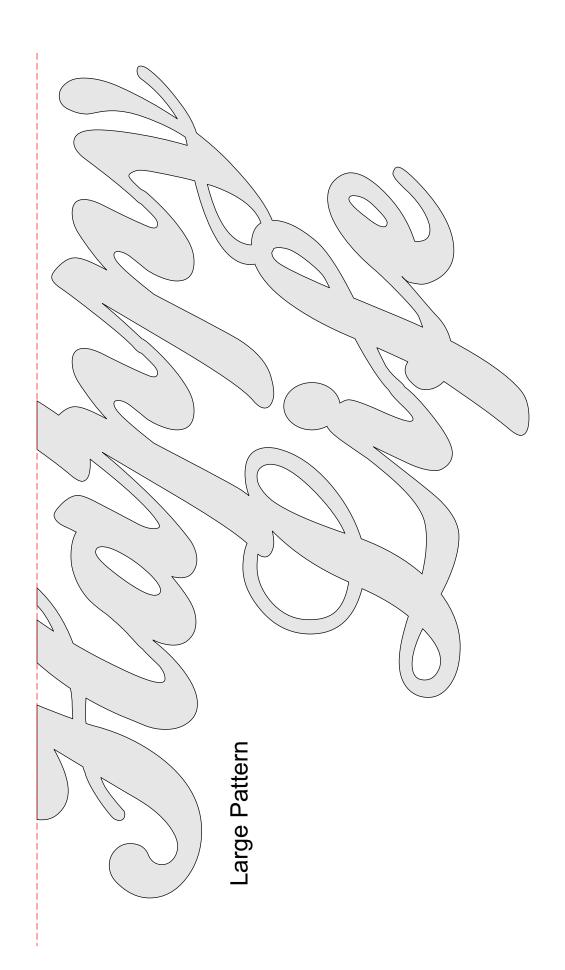

------|---------------------|------------------|---------|--|
| 🔿 Fit            |                     |                  |         |  |
| Actual size      | ◀───                | -                |         |  |
| Shrink oversized | d pages             |                  |         |  |
| Custom Scale:    | 100 %               |                  |         |  |
| Choose paper s   | ource by PDF page s | size Pages to Pr | nt      |  |
|                  |                     | All              |         |  |
|                  |                     | O Current p      | age     |  |
|                  |                     | Current          | -9-     |  |
|                  |                     | O Current        | -       |  |

#### Happy Wife Happy Life



Small Pattern 1/4" Thick