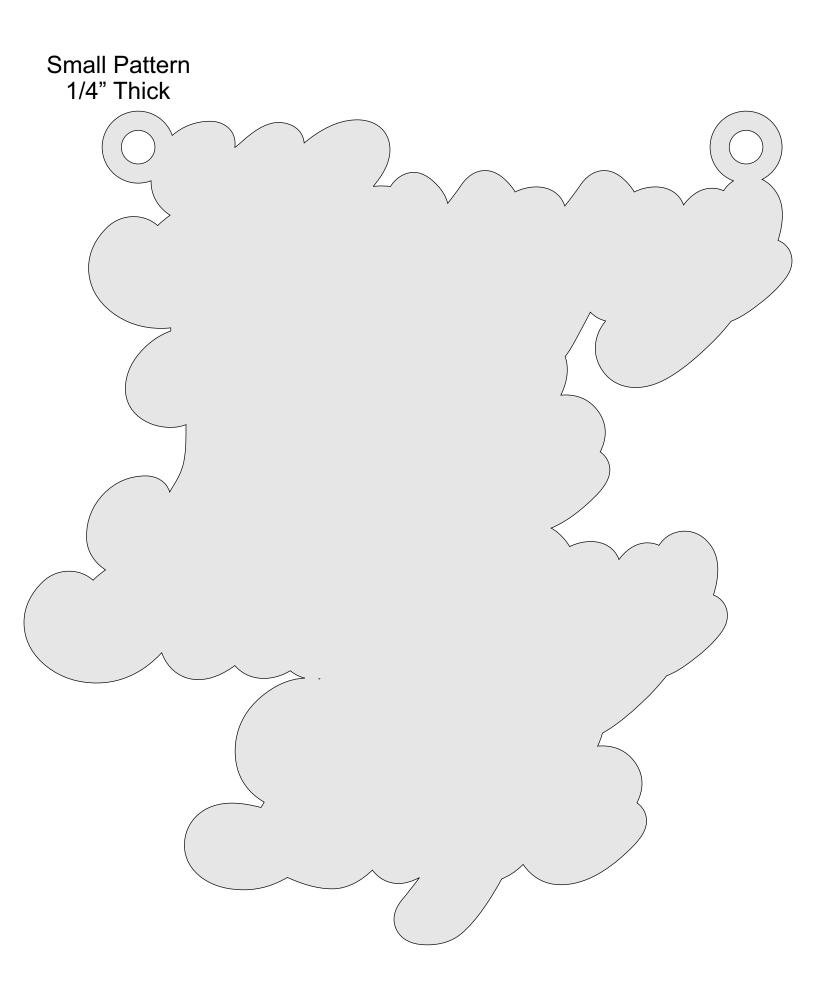

----------|---------------------|------------------|---------|--|
| 🔿 Fit            |                     |                  |         |  |
| Actual size      | ◀───                | -                |         |  |
| Shrink oversized | d pages             |                  |         |  |
| Custom Scale:    | 100 %               |                  |         |  |
| Choose paper s   | ource by PDF page s | size Pages to Pr | nt      |  |
|                  |                     | All              |         |  |
|                  |                     | O Current p      | age     |  |
|                  |                     | Current          | -9-     |  |
|                  |                     | O Current        | -       |  |

#### Happy Wife Happy Life



Small Pattern 1/4" Thick