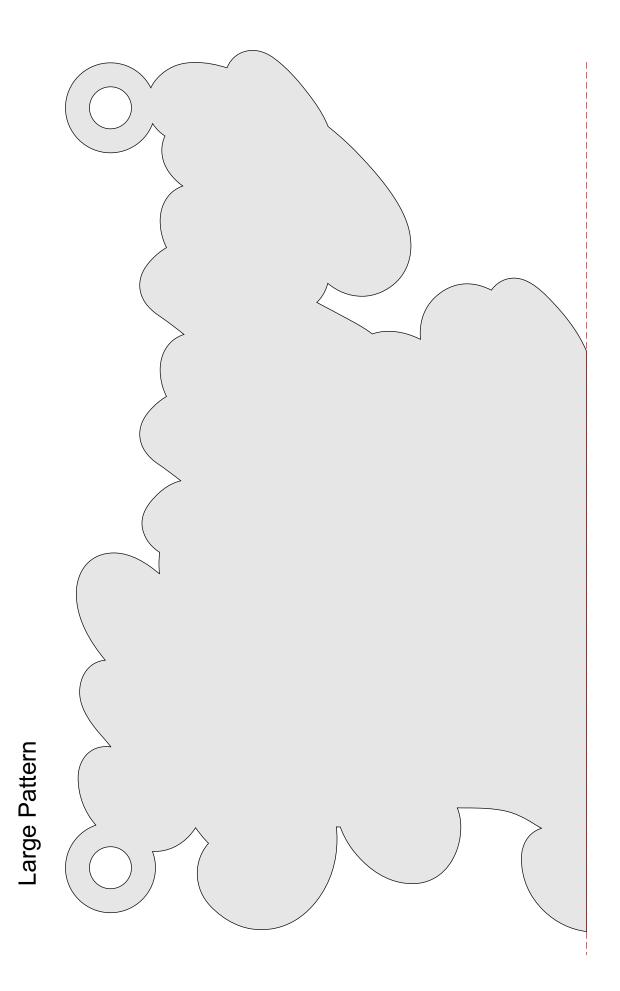

----|---------------------|------------------|---------|--|
| 🔿 Fit            |                     |                  |         |  |
| Actual size      | ◀───                | -                |         |  |
| Shrink oversized | d pages             |                  |         |  |
| Custom Scale:    | 100 %               |                  |         |  |
| Choose paper s   | ource by PDF page s | size Pages to Pr | nt      |  |
|                  |                     | All              |         |  |
|                  |                     | O Current p      | age     |  |
|                  |                     | Current          | -9-     |  |
|                  |                     | O Current        | -       |  |

#### Happy Wife Happy Life



Small Pattern 1/4" Thick