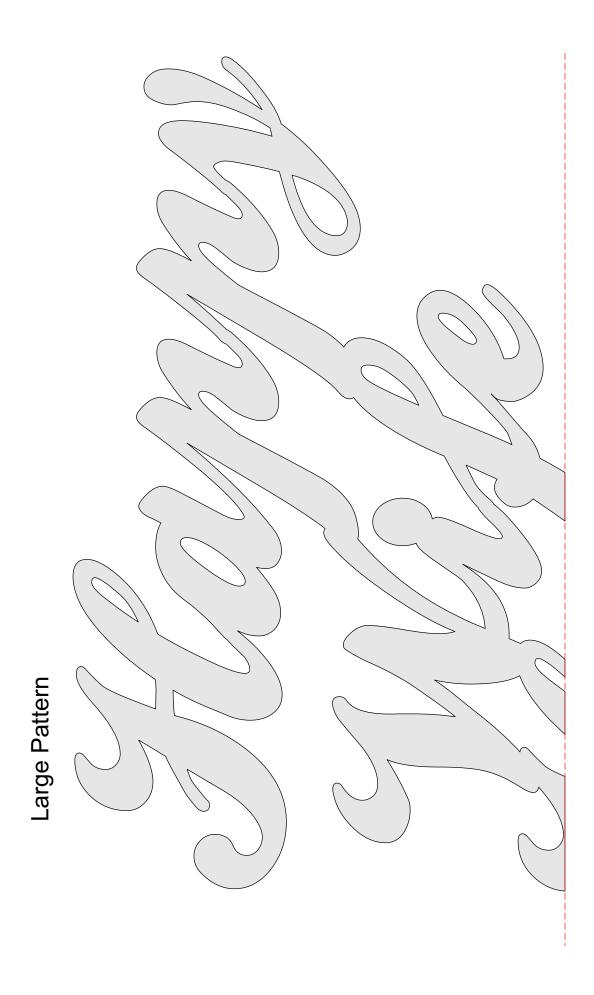

--------|---------------------|------------------|---------|--|
| 🔿 Fit            |                     |                  |         |  |
| Actual size      | ◀───                | -                |         |  |
| Shrink oversized | d pages             |                  |         |  |
| Custom Scale:    | 100 %               |                  |         |  |
| Choose paper s   | ource by PDF page s | size Pages to Pr | nt      |  |
|                  |                     | All              |         |  |
|                  |                     | O Current p      | age     |  |
|                  |                     | Current          | -9-     |  |
|                  |                     | O Current        | -       |  |

#### Happy Wife Happy Life



Small Pattern 1/4" Thick