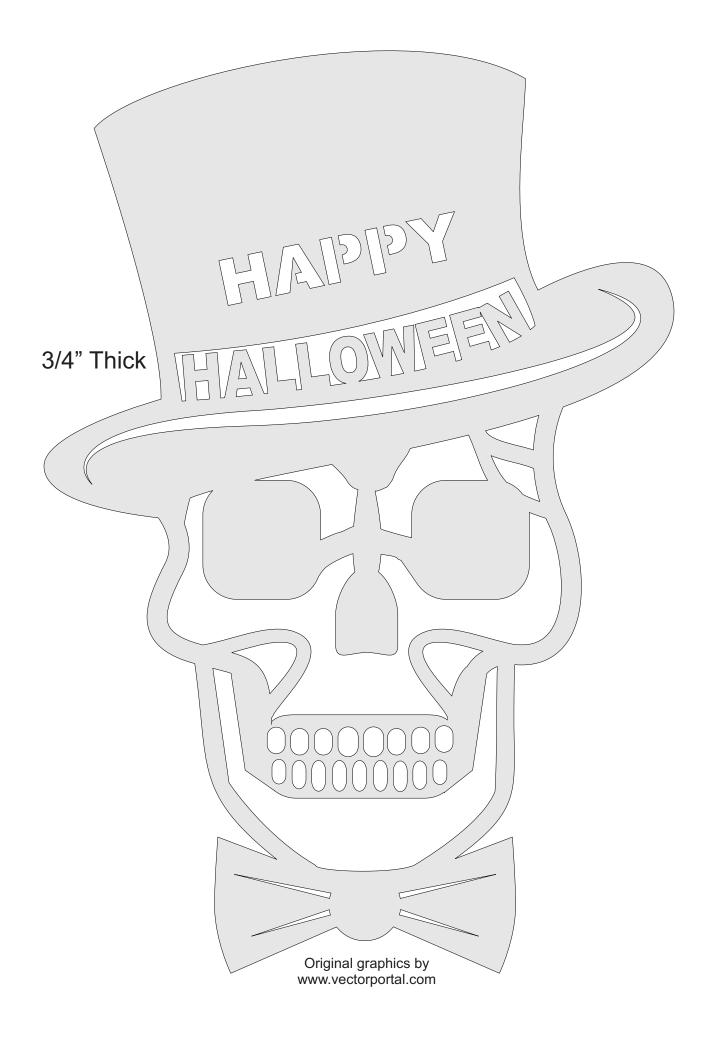

structions**



| S <u>i</u> ze    | Poster              | Multiple Booklet |  |
|------------------|---------------------|------------------|--|
| 🖱 Fit            |                     |                  |  |
| Actual size      | ◀──                 | -                |  |
| Shrink oversized | d pages             |                  |  |
| Custom Scale:    | 100 %               |                  |  |
| Choose paper s   | ource by PDF page s |                  |  |
|                  |                     | All              |  |
|                  |                     | 🔘 Current page   |  |
|                  |                     |                  |  |
|                  |                     | ○ Pages 1 - 34   |  |

#### Halloween Skull



The Scroll Saw Specialist

www.seyco.com