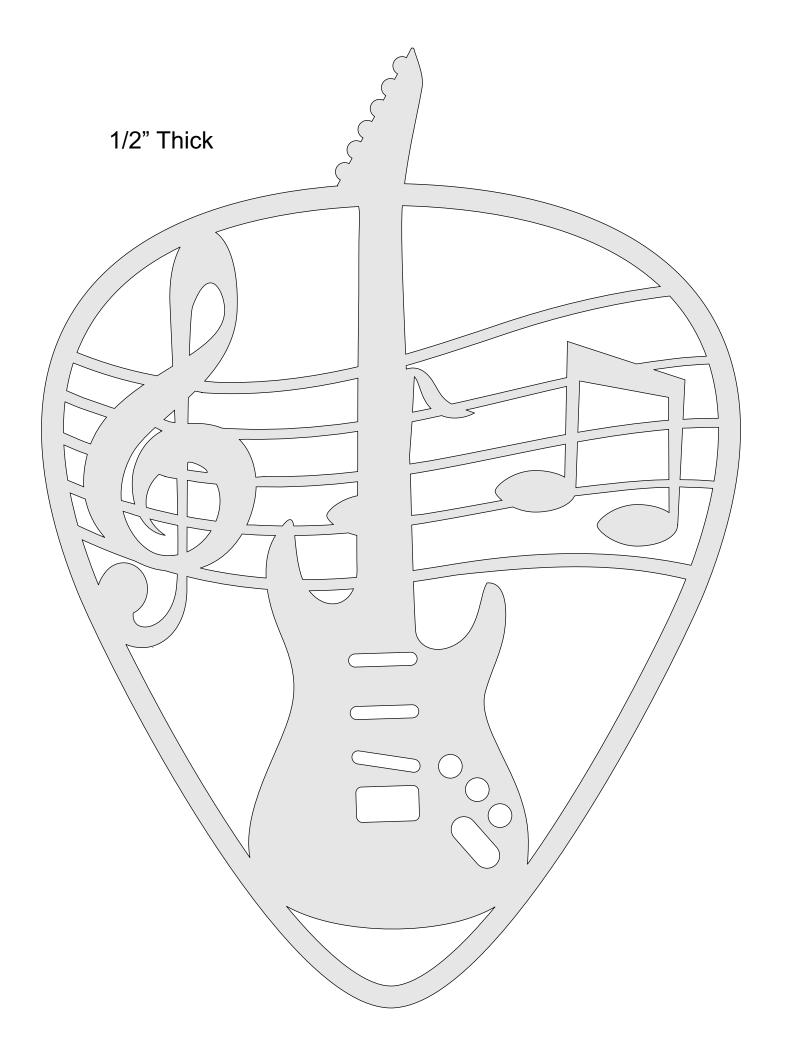

|------------------|---------------------|----------------|---------|---|--|
| 🔿 Fit            |                     |                |         |   |  |
| Actual size      | ◀                   | •              |         |   |  |
| Shrink oversized | d pages             |                |         |   |  |
| Custom Scale:    | 100 %               |                |         |   |  |
| Choose paper s   | ource by PDF page s | ize Pages to P | int     |   |  |
|                  |                     | All            |         | - |  |
|                  |                     | Current        | page    |   |  |
|                  |                     |                |         |   |  |
|                  |                     | Pages          | 1 - 34  |   |  |

#### **Guitar Picks**