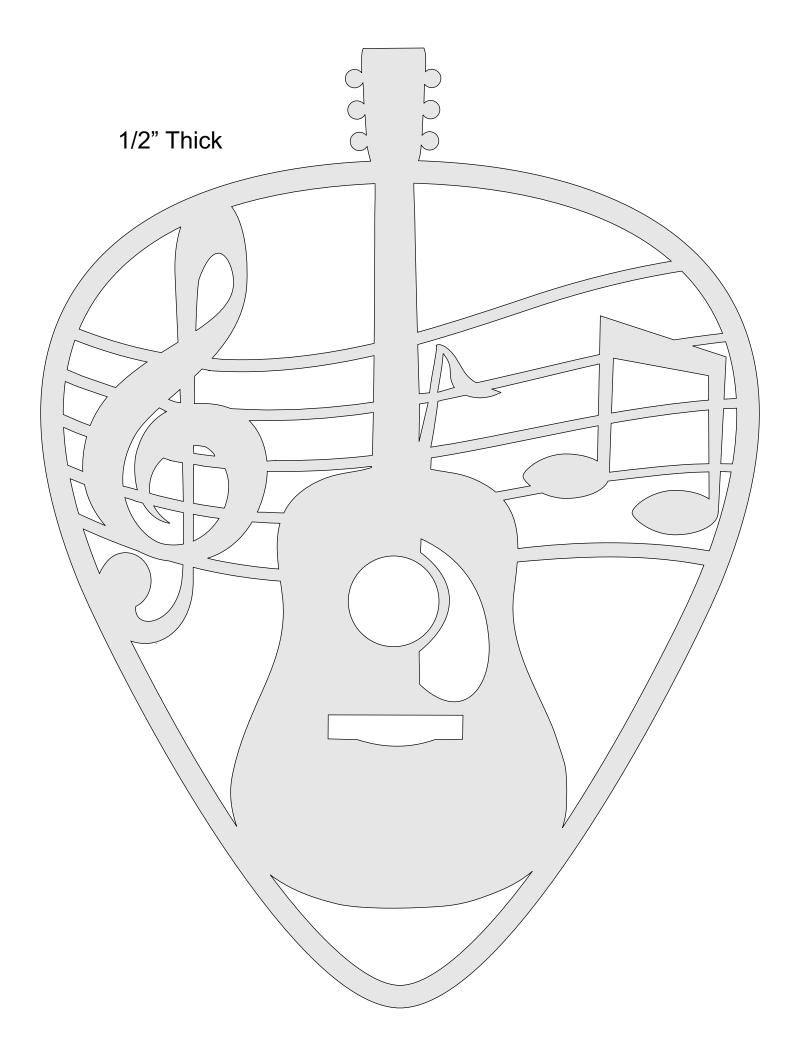

|
|------------------|---------------------|----------------|---------|---|--|
| 🔿 Fit            |                     |                |         |   |  |
| Actual size      | ◀                   | •              |         |   |  |
| Shrink oversized | d pages             |                |         |   |  |
| Custom Scale:    | 100 %               |                |         |   |  |
| Choose paper s   | ource by PDF page s | ize Pages to P | int     |   |  |
|                  |                     | All            |         | - |  |
|                  |                     | Current        | page    |   |  |
|                  |                     |                |         |   |  |
|                  |                     | Pages          | 1 - 34  |   |  |

#### **Guitar Picks**