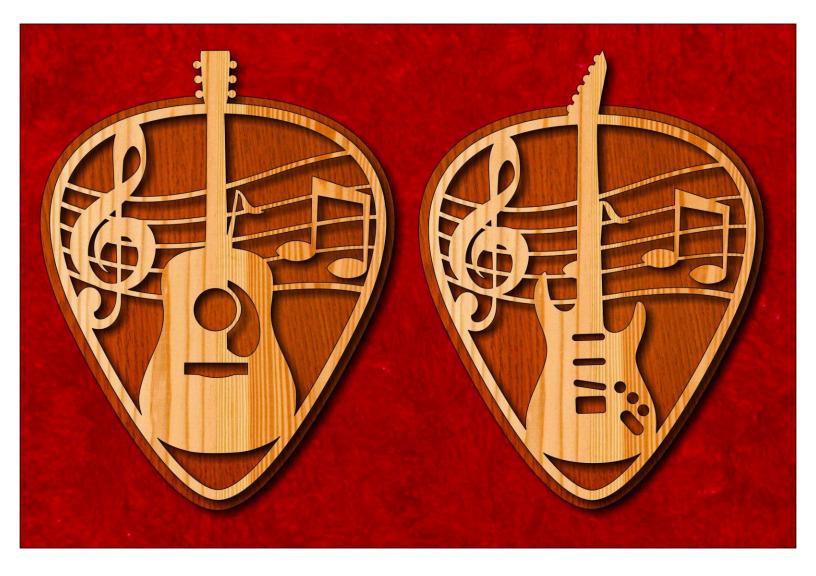

|  |
|------------------|---------------------|----------------|---------|---|--|
| 🔿 Fit            |                     |                |         |   |  |
| Actual size      | ◀                   | •              |         |   |  |
| Shrink oversized | d pages             |                |         |   |  |
| Custom Scale:    | 100 %               |                |         |   |  |
| Choose paper s   | ource by PDF page s | ize Pages to P | int     |   |  |
|                  |                     | All            |         | - |  |
|                  |                     | Current        | page    |   |  |
|                  |                     |                |         |   |  |
|                  |                     | Pages          | 1 - 34  |   |  |

#### **Guitar Picks**