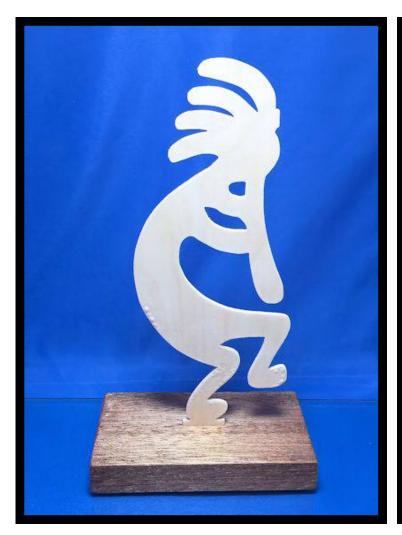

## Base for each piece. 3/4" Thick

1/8" Thick Baltic Birch Plywood.

1/8" Thick Baltic Birch Plywood.

1/8" Thick Baltic Birch Plywood.

1/8" Thick Baltic Birch Plywood.

1/8" Thick Baltic Birch Plywood.

1/8" Thick Baltic Birch Plywood.

1/8" Thick Baltic Birch Plywood.