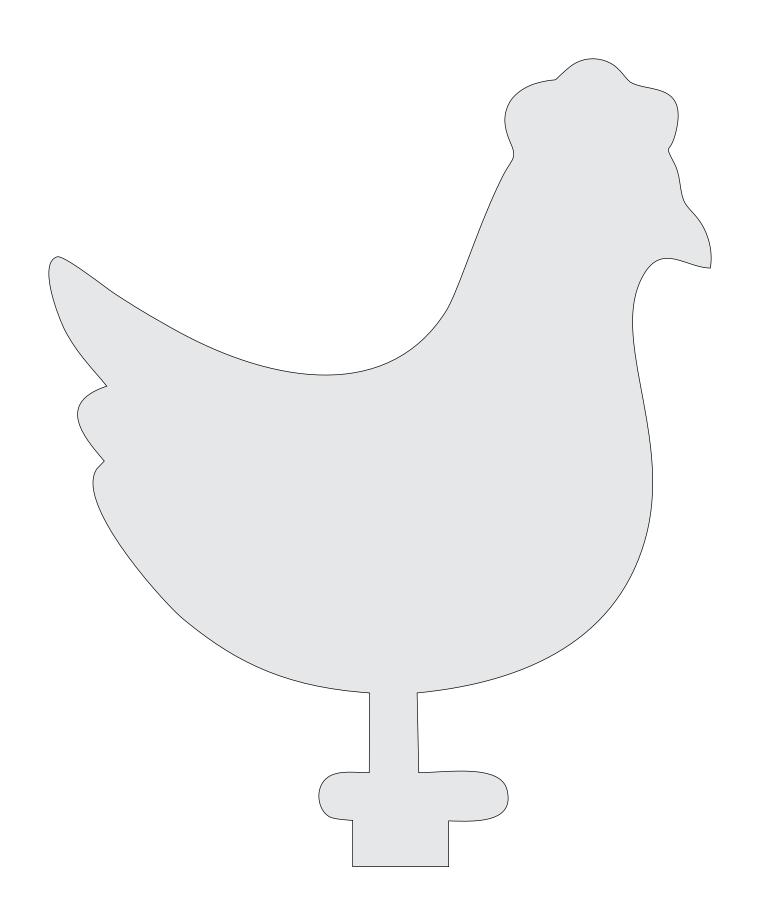

## Base for each piece. 3/4" Thick

1/8" Thick Baltic Birch Plywood.

1/8" Thick Baltic Birch Plywood.

1/8" Thick Baltic Birch Plywood.

1/8" Thick Baltic Birch Plywood.

1/8" Thick Baltic Birch Plywood.

1/8" Thick Baltic Birch Plywood.

1/8" Thick Baltic Birch Plywood.