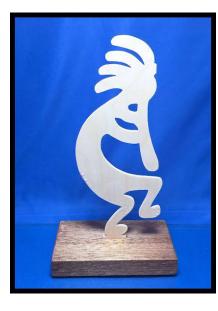

## Base for each piece. 3/4" Thick

1/8" Thick Baltic Birch Plywood.

1/8" Thick Baltic Birch Plywood.

1/8" Thick Baltic Birch Plywood.

1/8" Thick Baltic Birch Plywood.

1/8" Thick Baltic Birch Plywood.

1/8" Thick Baltic Birch Plywood.

1/8" Thick Baltic Birch Plywood.