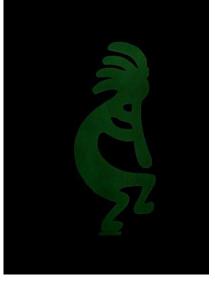

## Glow in the dark art.

I used krylon Glowz glow-inthe-dark spray paint.
I applied the spray in four coats directly to
the plywood. Some people recommend painting
the surface white for better results. I found
it acceptable to coat directly.