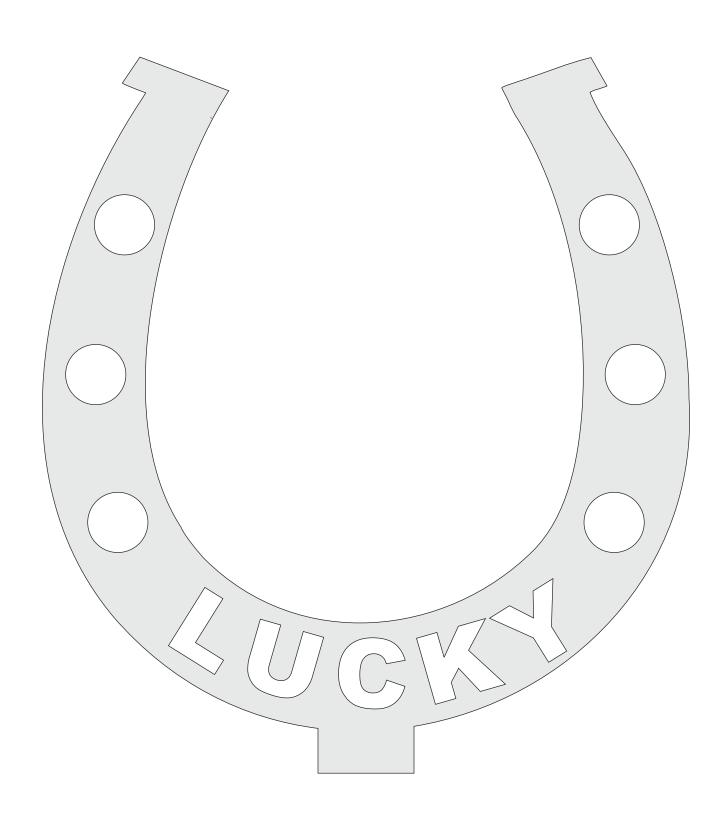

## Base for each piece. 3/4" Thick

1/8" Thick Baltic Birch Plywood.

1/8" Thick Baltic Birch Plywood.

1/8" Thick Baltic Birch Plywood.

1/8" Thick Baltic Birch Plywood.

1/8" Thick Baltic Birch Plywood.

1/8" Thick Baltic Birch Plywood.

1/8" Thick Baltic Birch Plywood.