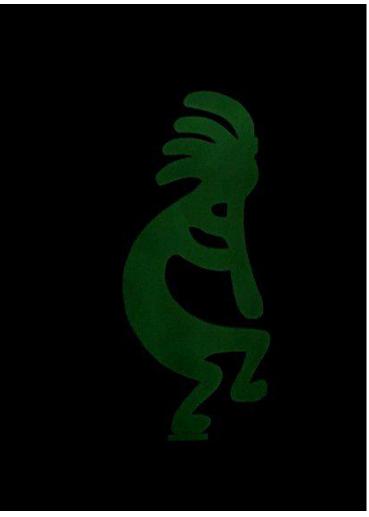

## Glow in the dark art.

I used krylon Glowz glow-inthe-dark spray paint.
I applied the spray in four coats directly to
the plywood. Some people recommend painting
the surface white for better results. I found
it acceptable to coat directly.