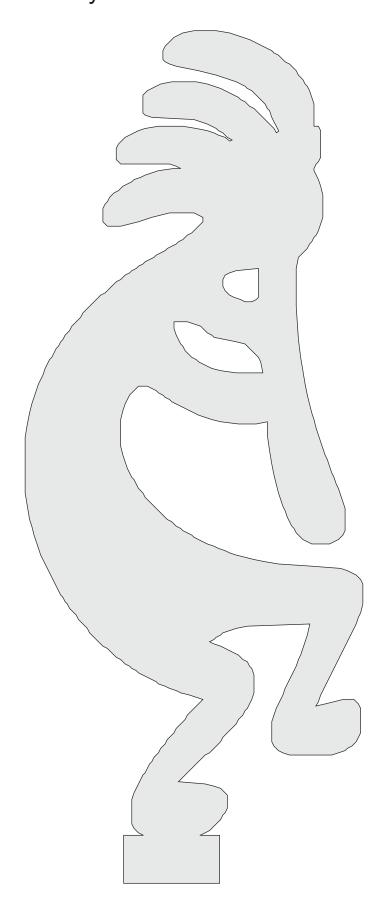

## Base for each piece. 3/4" Thick

1/8" Thick Baltic Birch Plywood.

1/8" Thick Baltic Birch Plywood.

1/8" Thick Baltic Birch Plywood.

1/8" Thick Baltic Birch Plywood.

1/8" Thick Baltic Birch Plywood.

1/8" Thick Baltic Birch Plywood.

1/8" Thick Baltic Birch Plywood.