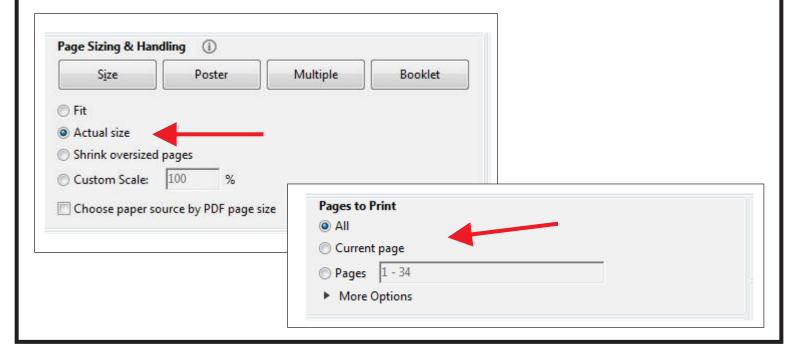

Steve Good retains the right to the pattern. If you have any questions about the use of this pattern please contact me at steve@stevedgood.com

When printing this pattern it is important to print it full size. When you bring up the print dialog box look in the "Page Sizing & Handling" section. Make sure the "Actual Size" is selected before you hit print.

You also only need to print the page/s you need. After the print dialog opens look for the "Pages to Print" section. You can print the current page or a range of pages. This will help save ink by not printing the title/instruction pages.