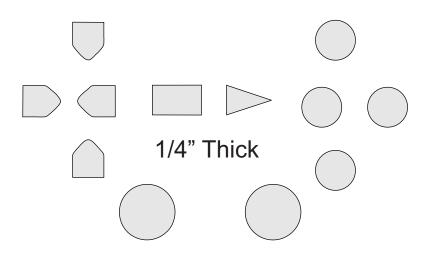

| Booklet |  |
|------------------|---------------------|---------------|---------|--|
| 🖱 Fit            |                     |               |         |  |
| Actual size      | ◀                   |               |         |  |
| Shrink oversized | d pages             |               |         |  |
| Custom Scale:    | 100 %               |               |         |  |
| Choose paper s   | ource by PDF page s | ze Pages to P | int     |  |
|                  |                     | All           |         |  |
|                  |                     | Current       | oage    |  |
|                  |                     |               |         |  |
|                  |                     | Pages         | 1 - 34  |  |

Eat, Sleep, Game





Your source for scroll saw boards.







#### 3/4" Thick Base