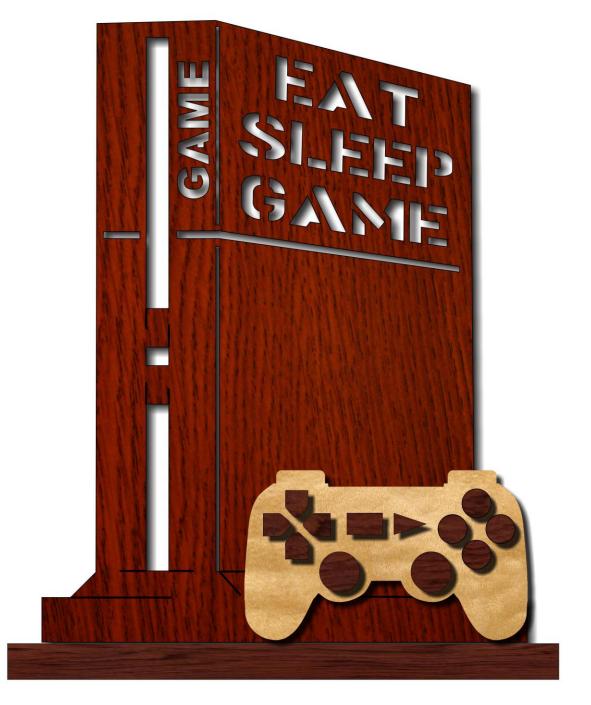

> ze    | Poster              | Multiple      | Booklet |  |
|------------------|---------------------|---------------|---------|--|
| 🖱 Fit            |                     |               |         |  |
| Actual size      | ◀                   |               |         |  |
| Shrink oversized | d pages             |               |         |  |
| Custom Scale:    | 100 %               |               |         |  |
| Choose paper s   | ource by PDF page s | ze Pages to P | int     |  |
|                  |                     | All           |         |  |
|                  |                     | Current       | oage    |  |
|                  |                     |               |         |  |
|                  |                     | Pages         | 1 - 34  |  |

Eat, Sleep, Game





Your source for scroll saw boards.







#### 3/4" Thick Base