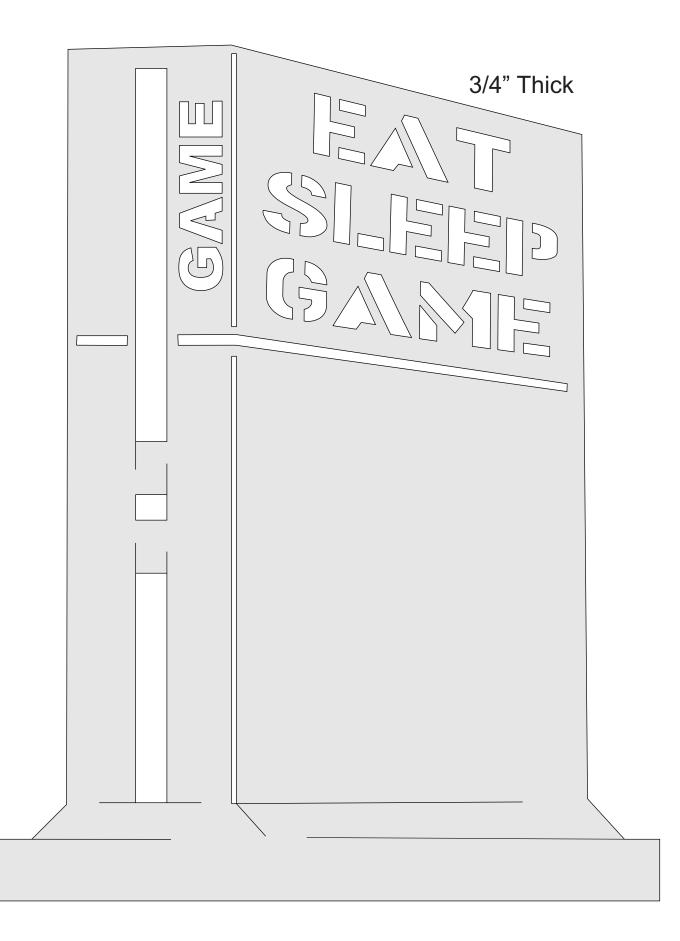

| Booklet |  |
|------------------|---------------------|---------------|---------|--|
| 🖱 Fit            |                     |               |         |  |
| Actual size      | ◀                   |               |         |  |
| Shrink oversized | d pages             |               |         |  |
| Custom Scale:    | 100 %               |               |         |  |
| Choose paper s   | ource by PDF page s | ze Pages to P | int     |  |
|                  |                     | All           |         |  |
|                  |                     | Current       | oage    |  |
|                  |                     |               |         |  |
|                  |                     | Pages         | 1 - 34  |  |

Eat, Sleep, Game





Your source for scroll saw boards.







#### 3/4" Thick Base