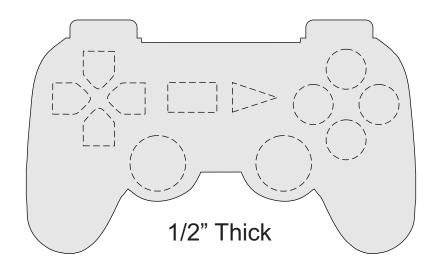

| Booklet |  |
|------------------|---------------------|---------------|---------|--|
| 🖱 Fit            |                     |               |         |  |
| Actual size      | ◀                   |               |         |  |
| Shrink oversized | d pages             |               |         |  |
| Custom Scale:    | 100 %               |               |         |  |
| Choose paper s   | ource by PDF page s | ze Pages to P | int     |  |
|                  |                     | All           |         |  |
|                  |                     | Current       | oage    |  |
|                  |                     |               |         |  |
|                  |                     | Pages         | 1 - 34  |  |

Eat, Sleep, Game





Your source for scroll saw boards.







#### 3/4" Thick Base