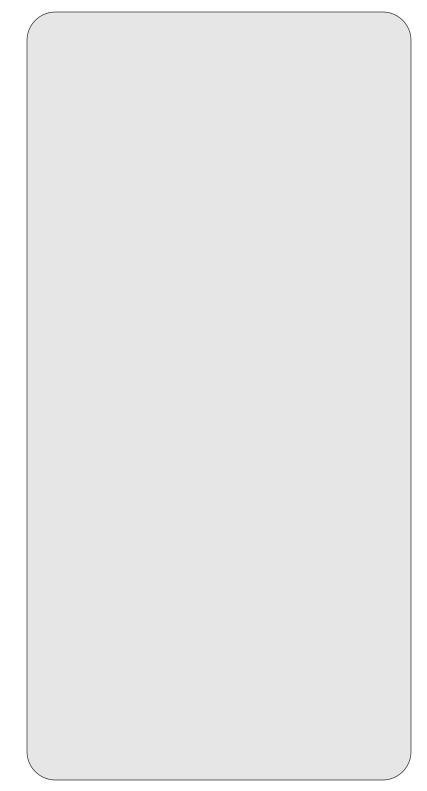

------------|---------------------|---------------|---------|--|
| 🖱 Fit            |                     |               |         |  |
| Actual size      | ◀                   |               |         |  |
| Shrink oversized | d pages             |               |         |  |
| Custom Scale:    | 100 %               |               |         |  |
| Choose paper s   | ource by PDF page s | ze Pages to P | int     |  |
|                  |                     | All           |         |  |
|                  |                     | Current       | oage    |  |
|                  |                     |               |         |  |
|                  |                     | Pages         | 1 - 34  |  |

Eat, Sleep, Game





Your source for scroll saw boards.







#### 3/4" Thick Base