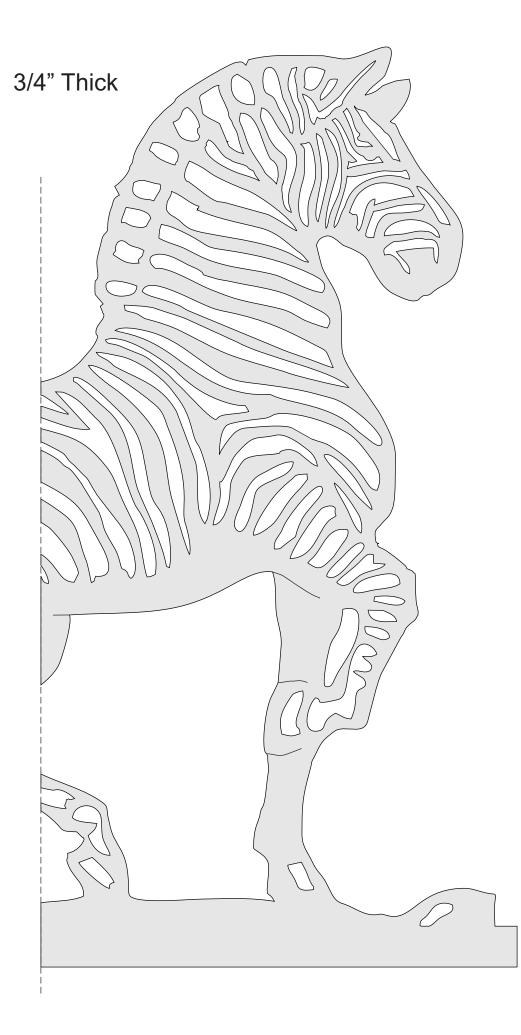

Steve Good retains the right to the pattern. If you have any questions about the use of this pattern please contact me at steve@stevedgood.com

When printing this pattern it is important to print it full size. When you bring up the print dialog box look in the "Page Sizing & Handling" section. Make sure the "Actual Size" is selected before you hit print.