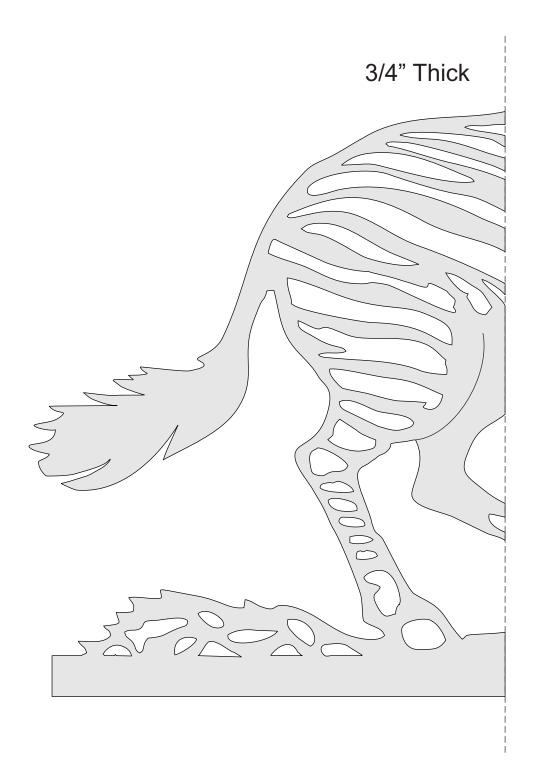

| Multiple      | Booklet |  |
|------------------|---------------------|---------------|---------|--|
| 🖱 Fit            |                     |               |         |  |
| Actual size      | ◀                   |               |         |  |
| Shrink oversized | d pages             |               |         |  |
| Custom Scale:    | 100 %               |               |         |  |
| Choose paper s   | ource by PDF page s | ze Pages to P | int     |  |
|                  |                     | All           |         |  |
|                  |                     | Current       | oage    |  |
|                  |                     |               |         |  |
|                  |                     | Pages         | 1 - 34  |  |





Your source fro scroll saw ready boards.