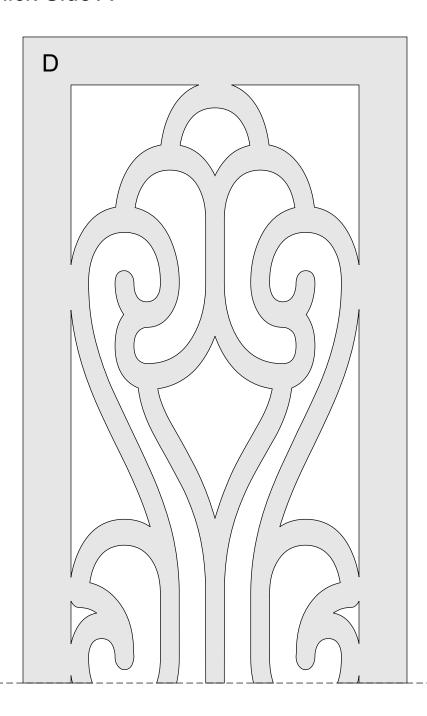

## 1/4" Thick Side A

### 1/4" Thick Side A

E 6 X 3.5

1/4" Thick Face Support Top

F 6 X 3.5

1/4" Thick Face Support Bottom

4.5 X 7.25

G

½"Top Thick