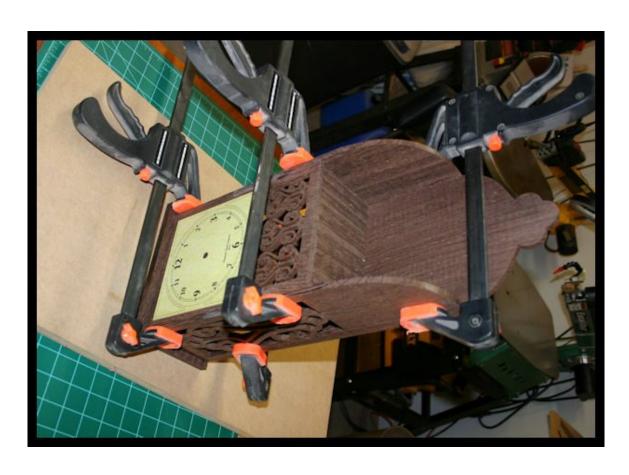

#### Fretwork Wall Clock

An option is to back up the fretwork with colored paper.

1/4" Thick Front

Α

6 X 9

| Wall Drilling Template |  |
|------------------------|--|
| Wall Drilling Template |  |

| В                 |  |  |  |  |
|-------------------|--|--|--|--|
|                   |  |  |  |  |
|                   |  |  |  |  |
|                   |  |  |  |  |
| 1/4" Thick Back A |  |  |  |  |
|                   |  |  |  |  |
|                   |  |  |  |  |