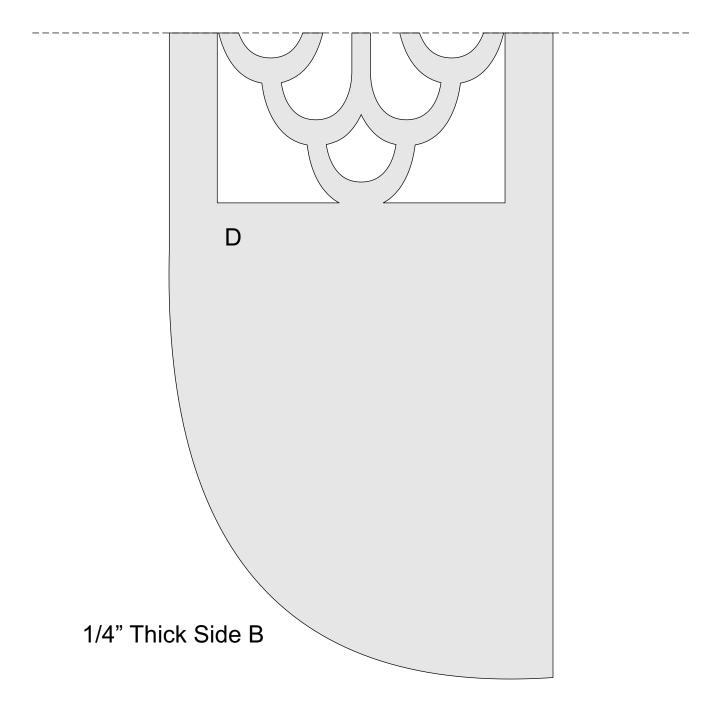

d

## www.scrollsawworkshop.blogspot.com

Home of Scroll Saw Pattern Printer and the Scroll Saw Key Chain Printer



Note to commercial print employees: I give my permission to print as many of this pattern book as your customer requires.

#### Fretwork Wall Clock



An option is to back up the fretwork with colored paper.









1/4" Thick Front

Α

6 X 9



| Wall Drilling Template |  |
|------------------------|--|
| Wall Drilling Template |  |

| В                 |  |  |  |  |
|-------------------|--|--|--|--|
|                   |  |  |  |  |
|                   |  |  |  |  |
|                   |  |  |  |  |
| 1/4" Thick Back A |  |  |  |  |
|                   |  |  |  |  |
|                   |  |  |  |  |

В 1/4" Thick Back B

## 1/4" Thick Side A





### 1/4" Thick Side A





E 6 X 3.5

1/4" Thick Face Support Top

F 6 X 3.5

1/4" Thick Face Support Bottom

4.5 X 7.25

G

½"Top Thick