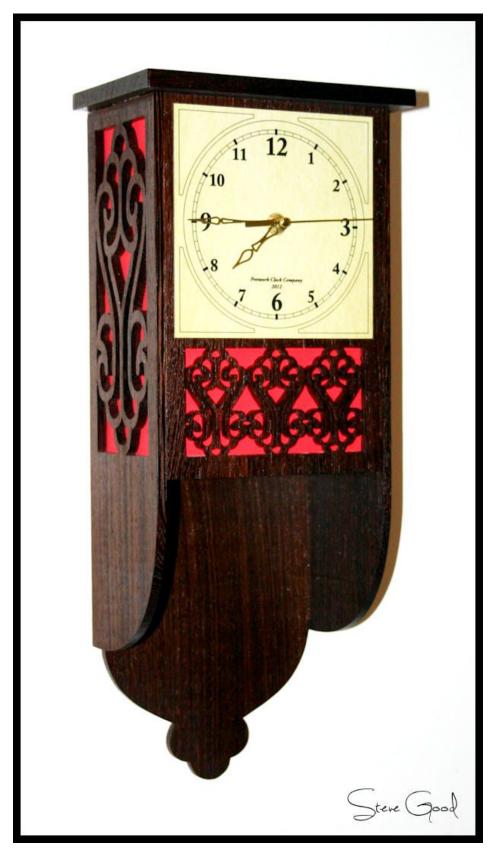

#### Fretwork Wall Clock

An option is to back up the fretwork with colored paper.

1/4" Thick Front

Α

6 X 9

| Wall Drilling Template |  |
|------------------------|--|
| Wall Drilling Template |  |

| В                 |  |  |  |  |
|-------------------|--|--|--|--|
|                   |  |  |  |  |
|                   |  |  |  |  |
|                   |  |  |  |  |
| 1/4" Thick Back A |  |  |  |  |
|                   |  |  |  |  |
|                   |  |  |  |  |