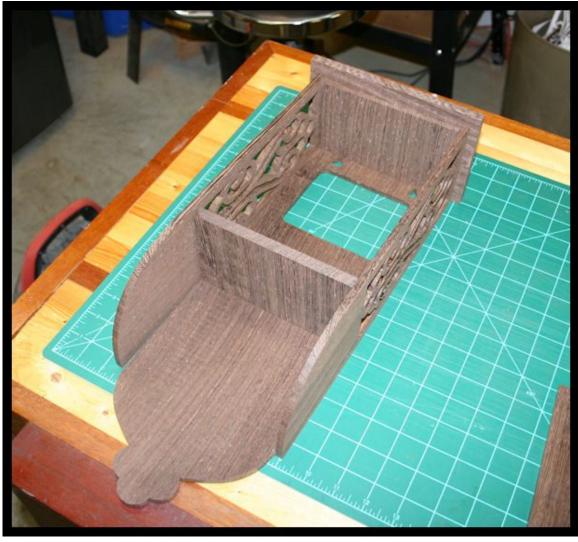

#### Fretwork Wall Clock

An option is to back up the fretwork with colored paper.

1/4" Thick Front

Α

6 X 9

| Wall Drilling Template |  |
|------------------------|--|
| Wall Drilling Template |  |

| В                 |  |  |  |  |
|-------------------|--|--|--|--|
|                   |  |  |  |  |
|                   |  |  |  |  |
|                   |  |  |  |  |
| 1/4" Thick Back A |  |  |  |  |
|                   |  |  |  |  |
|                   |  |  |  |  |