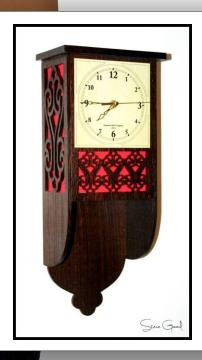

#### Fretwork Wall Clock

An option is to back up the fretwork with colored paper.

1/4" Thick Front

Α

6 X 9

| Wall Drilling Template |  |
|------------------------|--|
| Wall Drilling Template |  |

| В                 |  |  |  |  |
|-------------------|--|--|--|--|
|                   |  |  |  |  |
|                   |  |  |  |  |
|                   |  |  |  |  |
| 1/4" Thick Back A |  |  |  |  |
|                   |  |  |  |  |
|                   |  |  |  |  |