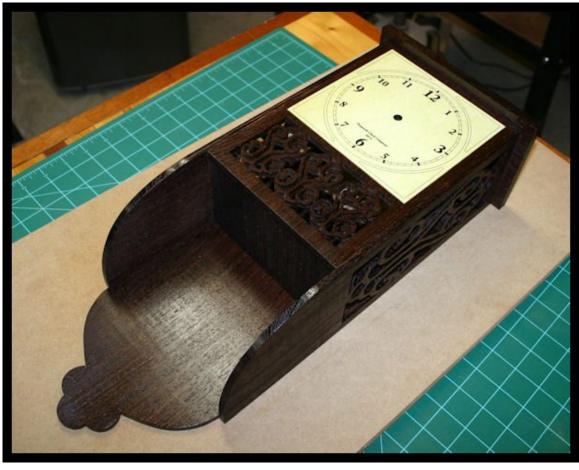

#### Fretwork Wall Clock

An option is to back up the fretwork with colored paper.

1/4" Thick Front

Α

6 X 9

| Wall Drilling Template |  |
|------------------------|--|
| Wall Drilling Template |  |

| В                 |  |  |  |  |
|-------------------|--|--|--|--|
|                   |  |  |  |  |
|                   |  |  |  |  |
|                   |  |  |  |  |
| 1/4" Thick Back A |  |  |  |  |
|                   |  |  |  |  |
|                   |  |  |  |  |