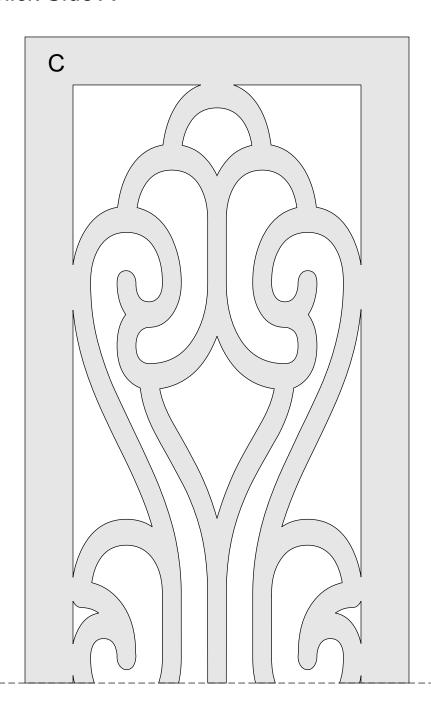

## 1/4" Thick Side A

### 1/4" Thick Side A

E 6 X 3.5

1/4" Thick Face Support Top

F 6 X 3.5

1/4" Thick Face Support Bottom

4.5 X 7.25

G

½"Top Thick