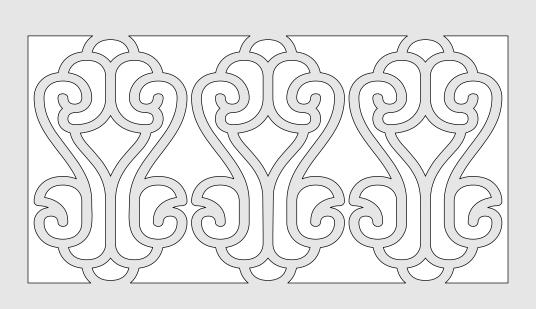

#### Fretwork Wall Clock

An option is to back up the fretwork with colored paper.

1/4" Thick Front

Α

6 X 9

| Wall Drilling Template |  |
|------------------------|--|
| Wall Drilling Template |  |

| В                 |  |  |  |  |
|-------------------|--|--|--|--|
|                   |  |  |  |  |
|                   |  |  |  |  |
|                   |  |  |  |  |
| 1/4" Thick Back A |  |  |  |  |
|                   |  |  |  |  |
|                   |  |  |  |  |