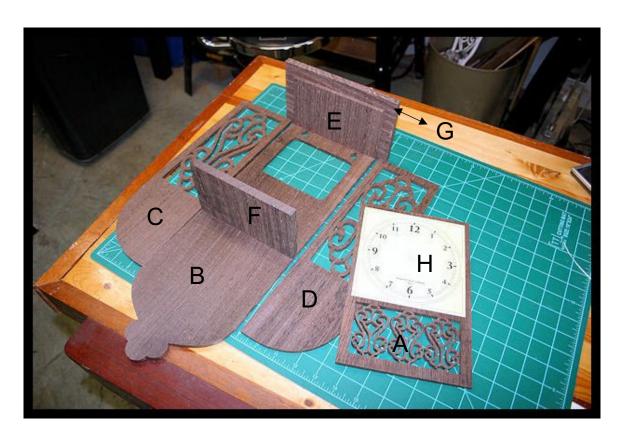

#### Fretwork Wall Clock

An option is to back up the fretwork with colored paper.

1/4" Thick Front

Α

6 X 9

| Wall Drilling Template |  |
|------------------------|--|
| Wall Drilling Template |  |

| В                 |  |  |  |  |
|-------------------|--|--|--|--|
|                   |  |  |  |  |
|                   |  |  |  |  |
|                   |  |  |  |  |
| 1/4" Thick Back A |  |  |  |  |
|                   |  |  |  |  |
|                   |  |  |  |  |

В 1/4" Thick Back B

## 1/4" Thick Side A

### 1/4" Thick Side A

E 6 X 3.5

1/4" Thick Face Support Top

F 6 X 3.5

1/4" Thick Face Support Bottom

4.5 X 7.25

G

½"Top Thick