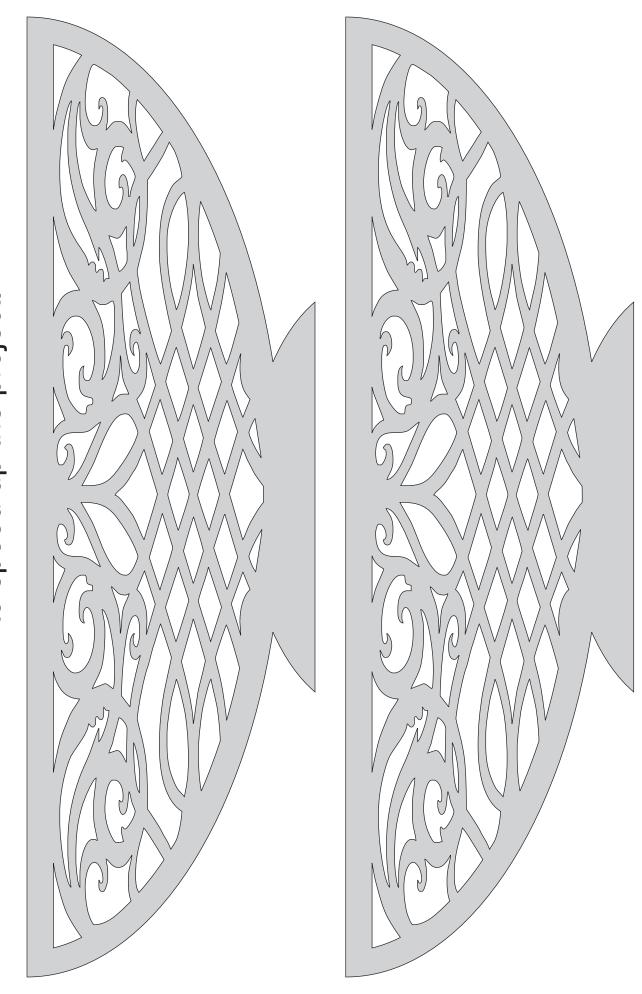

## Digital Patterns

Designed by Steve Good

www.scrollsawworkshop.blogspot.com

Home of Scroll Saw Pattern Printer and the Scroll Saw Key Chain Printer



Note to commercial print employees: I give my permission to print as many of this pattern book as your customer requires.

## Fretwork Basket



Stack cut the two side pieces to reduce the time it takes to cut the project. After all the pieces are cut glue the centerpieces together and let them dry. Sand the center assembly smooth before you glue on the sides. It makes sanding much easier. Glue on the sides and sand them flush to the center assembly.

## 1/4 inch thick Stack cut both at the same time to speed up the project.



## inch thick wood cut four center pieces. I used 1 inch thick wood and cut three center pieces. If you use 3/4 **Center Pieces**