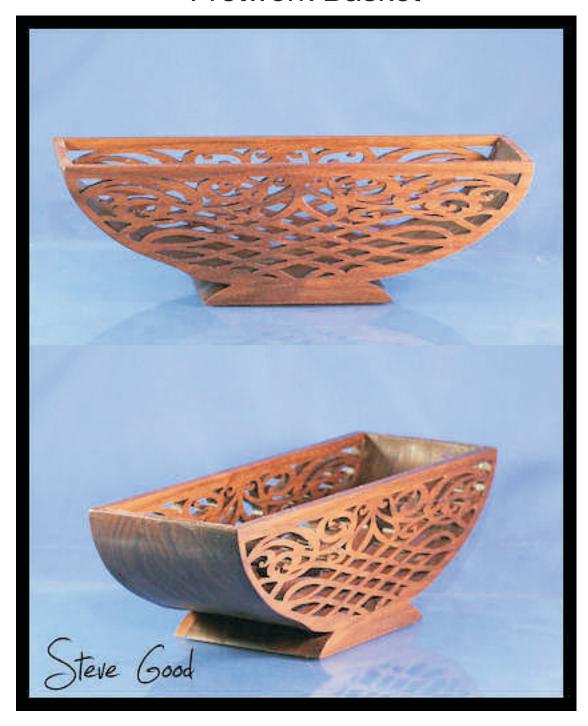

## Fretwork Basket

Stack cut the two side pieces to reduce the time it takes to cut the project. After all the pieces are cut glue the centerpieces together and let them dry. Sand the center assembly smooth before you glue on the sides. It makes sanding much easier. Glue on the sides and sand them flush to the center assembly.