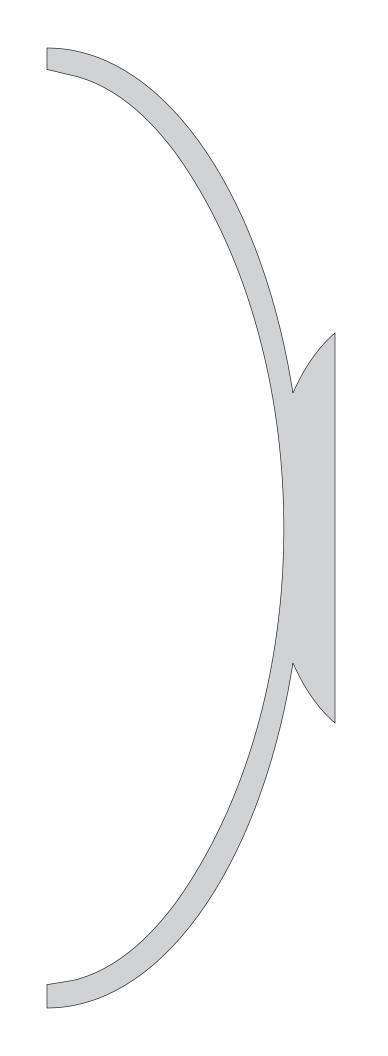

## inch thick wood cut four center pieces. I used 1 inch thick wood and cut three center pieces. If you use 3/4 **Center Pieces**