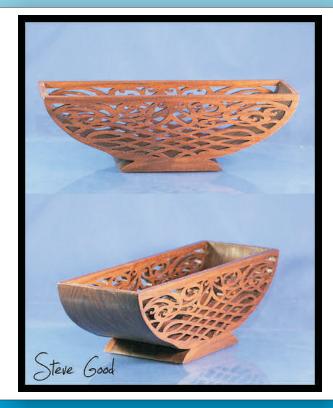

## Fretwork Basket

Stack cut the two side pieces to reduce the time it takes to cut the project. After all the pieces are cut glue the centerpieces together and let them dry. Sand the center assembly smooth before you glue on the sides. It makes sanding much easier. Glue on the sides and sand them flush to the center assembly.