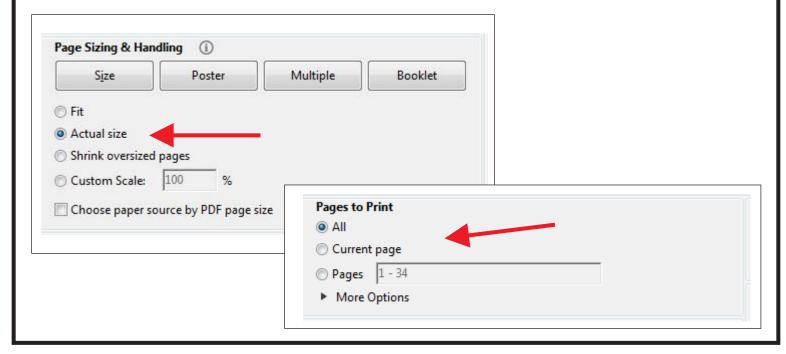

Steve Good retains the right to the pattern. If you have any questions about the use of this pattern please contact me at steve@stevedgood.com

When printing this pattern it is important to print it full size. When you bring up the print dialog box look in the "Page Sizing & Handling" section. Make sure the "Actual Size" is selected before you hit print.

You also only need to print the page/s you need. After the print dialog opens look for the "Pages to Print" section. You can print the current page or a range of pages. This will help save ink by not printing the title/instruction pages.