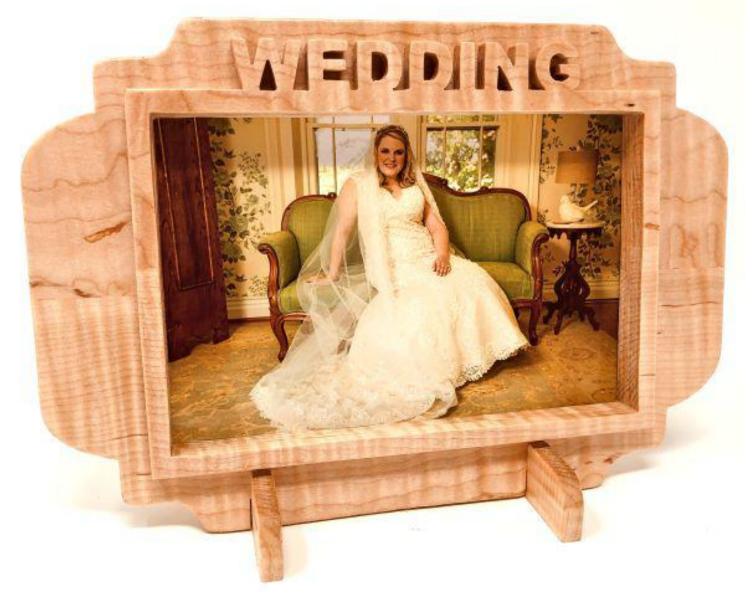

|  |
|------------------|---------------------|----------------|---------|---|--|
| 🔿 Fit            |                     |                |         |   |  |
| Actual size      | ◀                   | •              |         |   |  |
| Shrink oversized | d pages             |                |         |   |  |
| Custom Scale:    | 100 %               |                |         |   |  |
| Choose paper s   | ource by PDF page s | ize Pages to P | int     |   |  |
|                  |                     | All            |         | - |  |
|                  |                     | Current        | page    |   |  |
|                  |                     |                |         |   |  |
|                  |                     | Pages          | 1 - 34  |   |  |

#### **Event Frames**











# 1/4" Thick





## 

1/4" Thick



| L |  |  |
|---|--|--|

















#### 1/4" Thick

CHIDREN