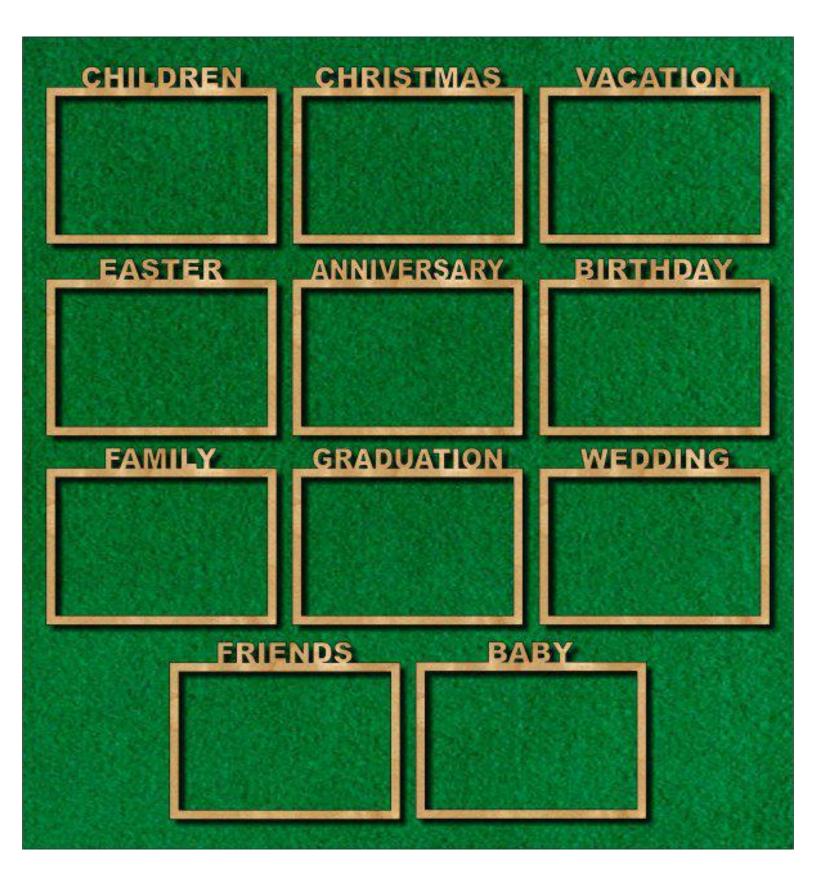

|------------------|---------------------|----------------|---------|---|--|
| 🔿 Fit            |                     |                |         |   |  |
| Actual size      | ◀                   | •              |         |   |  |
| Shrink oversized | d pages             |                |         |   |  |
| Custom Scale:    | 100 %               |                |         |   |  |
| Choose paper s   | ource by PDF page s | ize Pages to P | int     |   |  |
|                  |                     | All            |         | - |  |
|                  |                     | Current        | page    |   |  |
|                  |                     |                |         |   |  |
|                  |                     | Pages          | 1 - 34  |   |  |

#### **Event Frames**











# 1/4" Thick





## 

1/4" Thick



| L |  |  |
|---|--|--|

















#### 1/4" Thick

CHIDREN