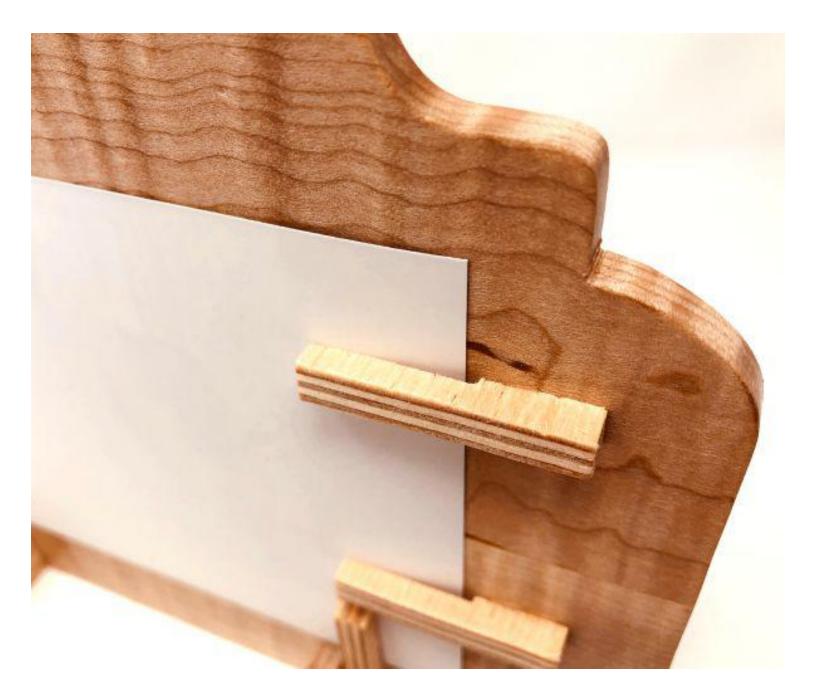

#### **Event Frames**

# 1/4" Thick

## 

1/4" Thick

| L |  |  |
|---|--|--|

#### 1/4" Thick

CHIDREN