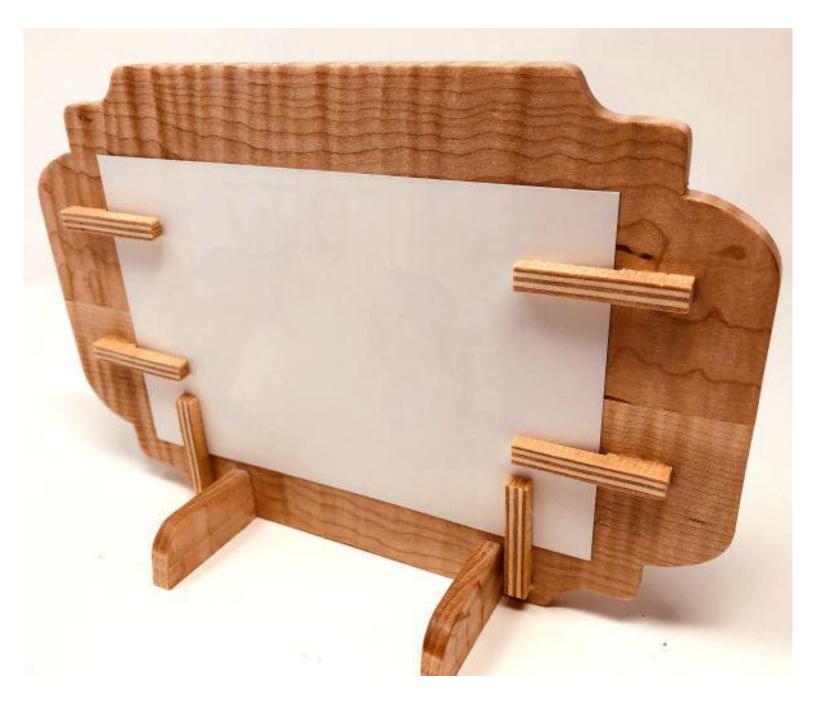

|
|------------------|---------------------|----------------|---------|---|--|
| 🔿 Fit            |                     |                |         |   |  |
| Actual size      | ◀                   | •              |         |   |  |
| Shrink oversized | d pages             |                |         |   |  |
| Custom Scale:    | 100 %               |                |         |   |  |
| Choose paper s   | ource by PDF page s | ize Pages to P | int     |   |  |
|                  |                     | All            |         | - |  |
|                  |                     | Current        | page    |   |  |
|                  |                     |                |         |   |  |
|                  |                     | Pages          | 1 - 34  |   |  |

#### **Event Frames**











# 1/4" Thick





## 

1/4" Thick



| L |  |  |
|---|--|--|

















#### 1/4" Thick

CHIDREN