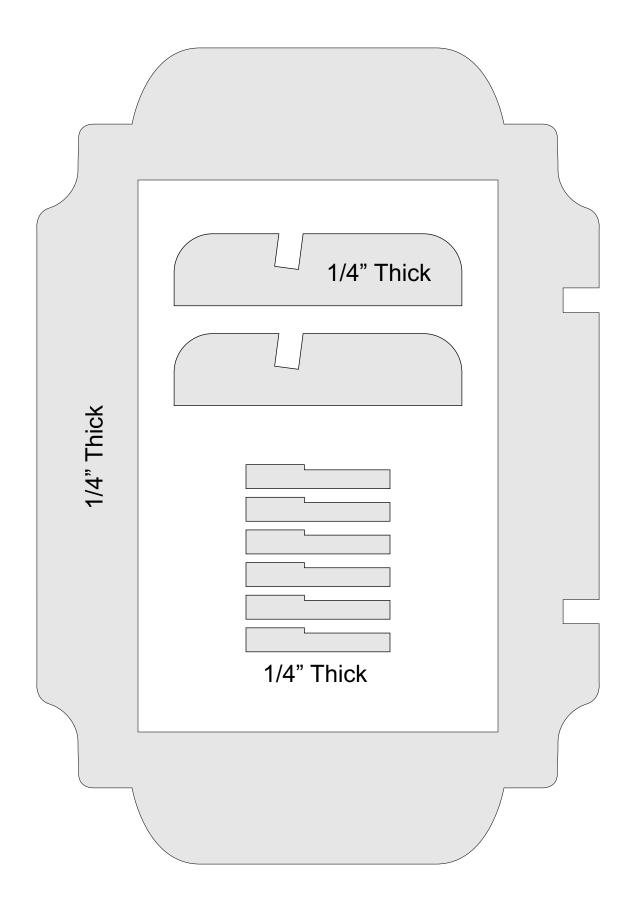

# 1/4" Thick

## 

1/4" Thick

| L |  |  |
|---|--|--|

#### 1/4" Thick

CHIDREN