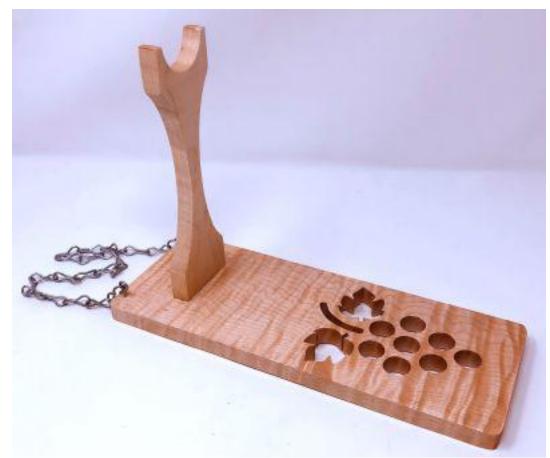

#### Floating Bottle

There are two patterns in this PDF. One is for 1/2" thick wood and the other is for 3/4" thick wood.

The project in the picture is 1/2" thick wood.