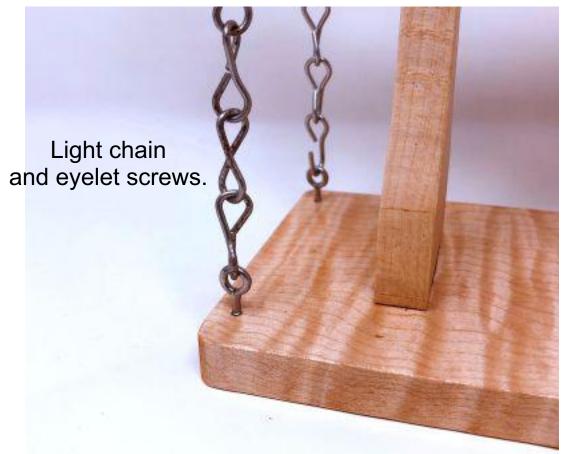

#### Floating Bottle

There are two patterns in this PDF. One is for 1/2" thick wood and the other is for 3/4" thick wood.

The project in the picture is 1/2" thick wood.