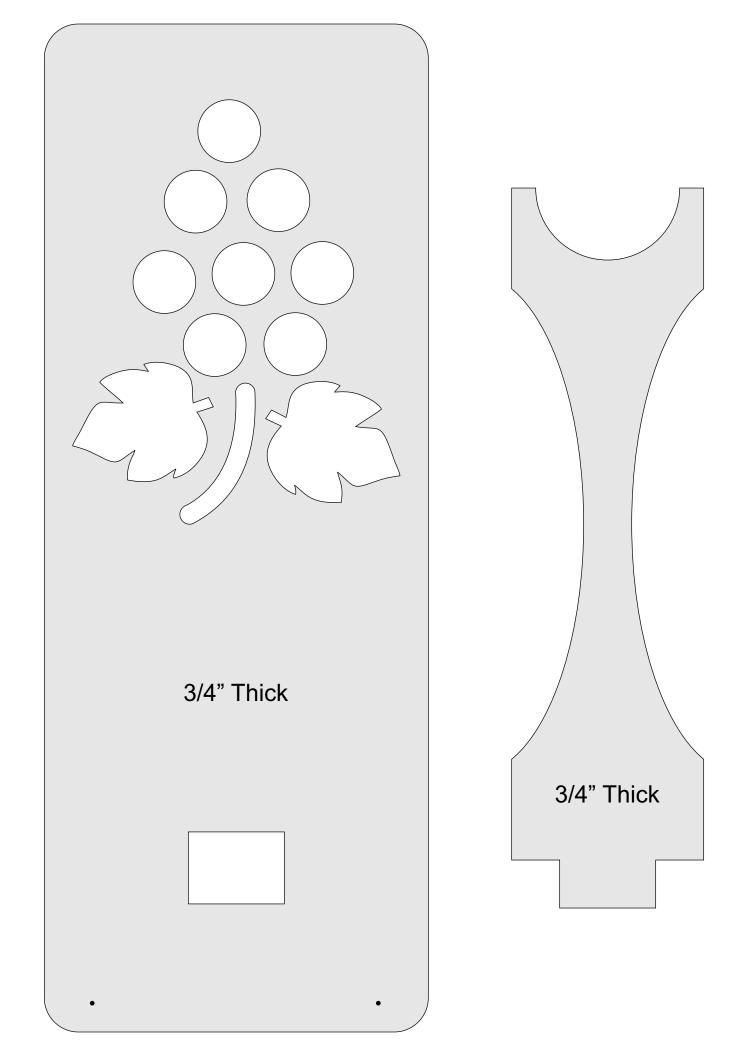

#### Floating Bottle

There are two patterns in this PDF. One is for 1/2" thick wood and the other is for 3/4" thick wood.

The project in the picture is 1/2" thick wood.