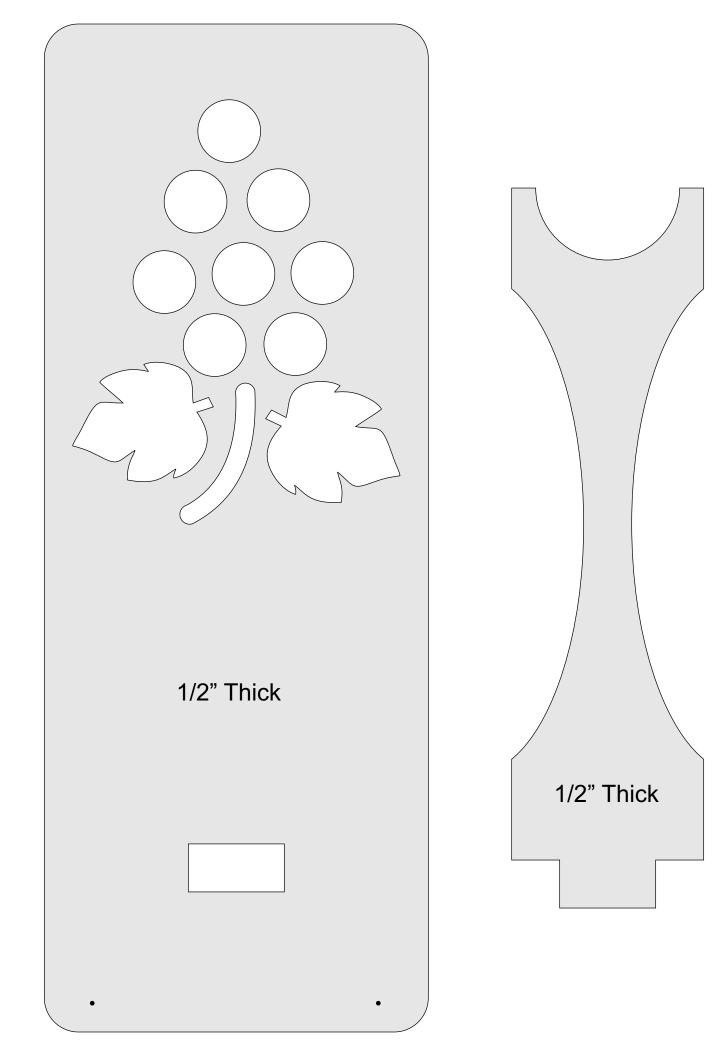

#### Floating Bottle

There are two patterns in this PDF. One is for 1/2" thick wood and the other is for 3/4" thick wood.

The project in the picture is 1/2" thick wood.