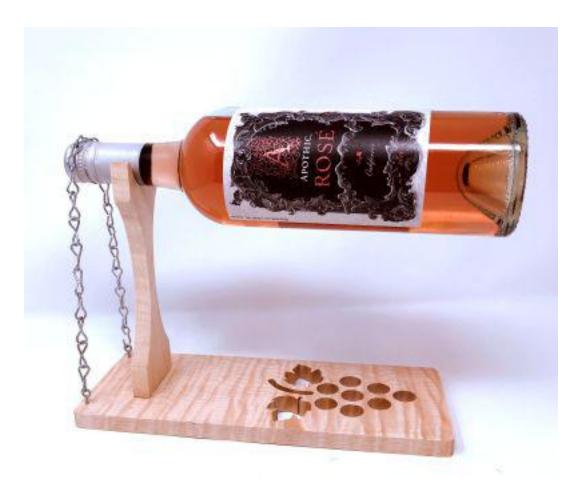

#### Floating Bottle

There are two patterns in this PDF. One is for 1/2" thick wood and the other is for 3/4" thick wood.

The project in the picture is 1/2" thick wood.